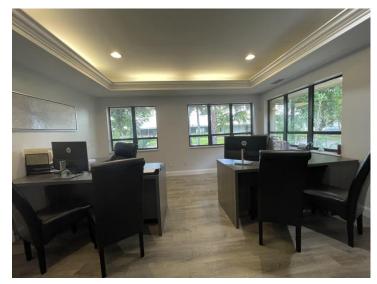

### **PROPERTY SUMMARY**

Building 87 of World Plaza II is finished office space consisting of (6) offices, (3) bathrooms, (3) open workspaces and (2) reception areas between 2 separate units. Unit 2 is currently leased.