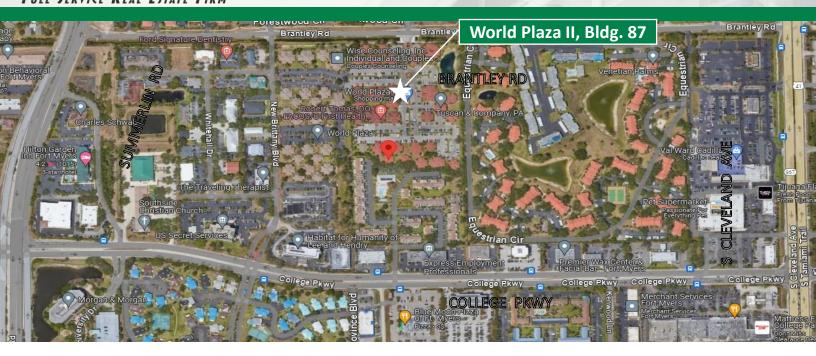

This professionally managed office park in a beautiful park-like setting with mature landscaping offers monument signage and assigned parking spaces are included.

World Plaza II is conveniently located in the heart of South Fort Myers with excellent access to Cape Coral, downtown Fort Myers and US 41.