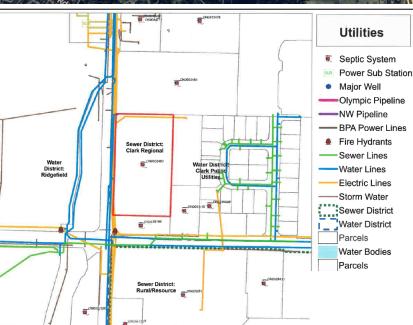

## PROPERTY HIGHLIGHTS

- Located in the Ridgefield submarket
- Approximately 4.0 Acre
- Access: I-5 to Pioneer Street (exit 14), west to S. 85th Ave.
- Zoning: CNB (Commercial Neighborhood Business) allowing office, medical, retail and multifamily. <u>Zoning Codes</u>
- Tax lot 214425-000
- Utilities on site
- Sale Price: \$2,004,000.