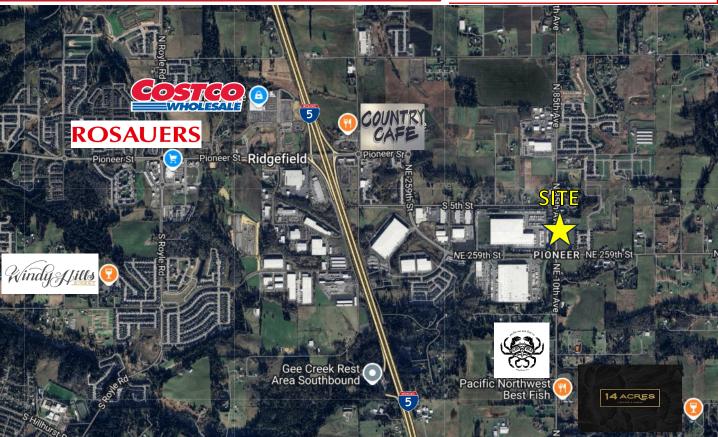

## PROPERTY HIGHLIGHTS

- Located in the Ridgefield submarket
- Approximately 4.0 Acre
- Access: I-5 to Pioneer Street (exit 14), west to S. 85th Ave.
- Zoning: CNB (Commercial Neighborhood Business) allowing office, medical, retail and multifamily. <u>Zoning Codes</u>
- Tax lot 214425-000
- Utilities on site
- Sale Price: \$2,004,000.

Average Daily Traffic

I-5 @ Pioneer St N – 98,754

S 85th Ave & Ne 264th N- 7,535

NE 259th St. @ NE 10th Ave W- 2,925