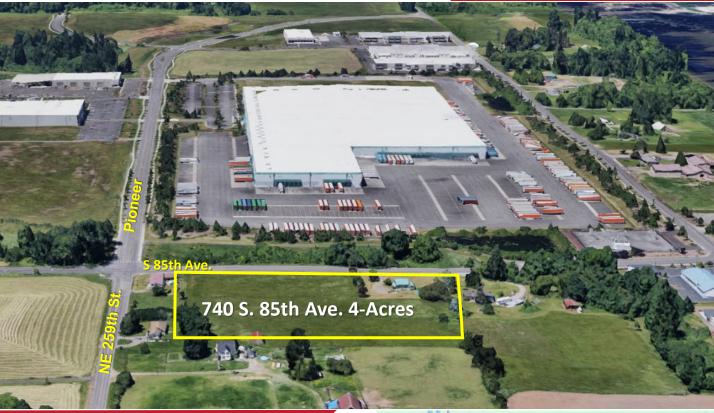

## **FOR SALE**

**APPROX. 4-ACRE, LIGHT MANUFACTURING** 

740 S. 85th Ave. I Ridgefield, WA 98642

900 Washington St, Suite 850, Vancouver, WA 360.597.0574 | www.fg-cre.com

## PROPERTY HIGHLIGHTS

- Located in the Ridgefield submarket
- Approximately 4.0 Acre
- Access: I-5 to Pioneer Street (exit 14), west to S. 85th Ave.
- Zoning: CNB (Commercial Neighborhood Business) allowing office, medical, retail and multifamily. <u>Zoning Codes</u>
- Tax lot 214425-000
- Utilities on site
- Sale Price: \$2,004,000.