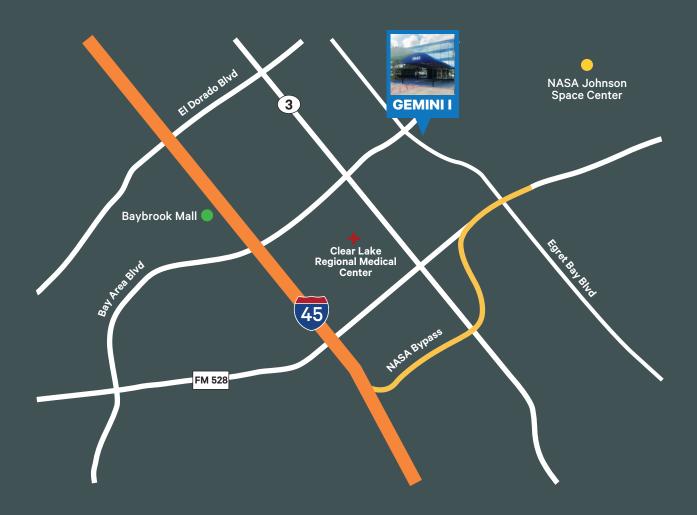

## Property Highlights

- + 40,214 SF, Two-story Medical Office Building
- + Easy access to I-45 (Gulf Freeway)
- + Located less than 2 miles from HCA Houston Healthcare Clear Lake

- + Monument signage available
- + Parking ratio: 3.50/1,000