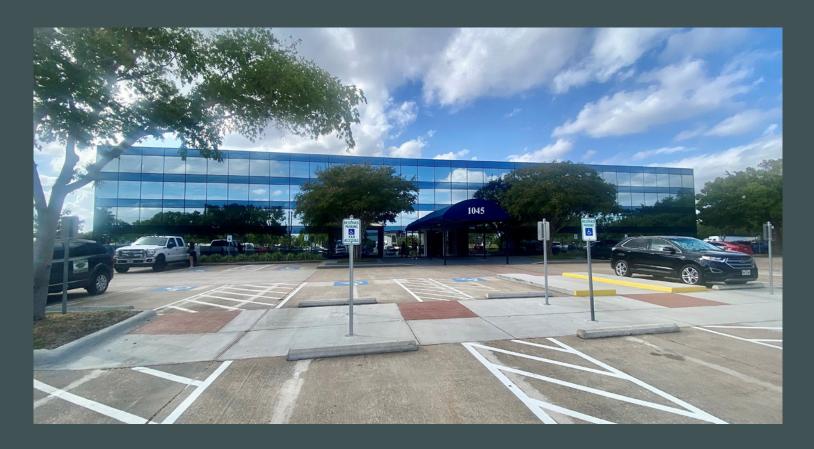

# Gemini I

1045 Gemini St, Houston, TX 77058

www.cbre.com/properties

18,658 RSF - First Floor Available

## Property Highlights

- + 40,214 SF, Two-story Medical Office Building
- + Easy access to I-45 (Gulf Freeway)
- + Located less than 2 miles from HCA Houston Healthcare Clear Lake

- + Monument signage available
- + Parking ratio: 3.50/1,000