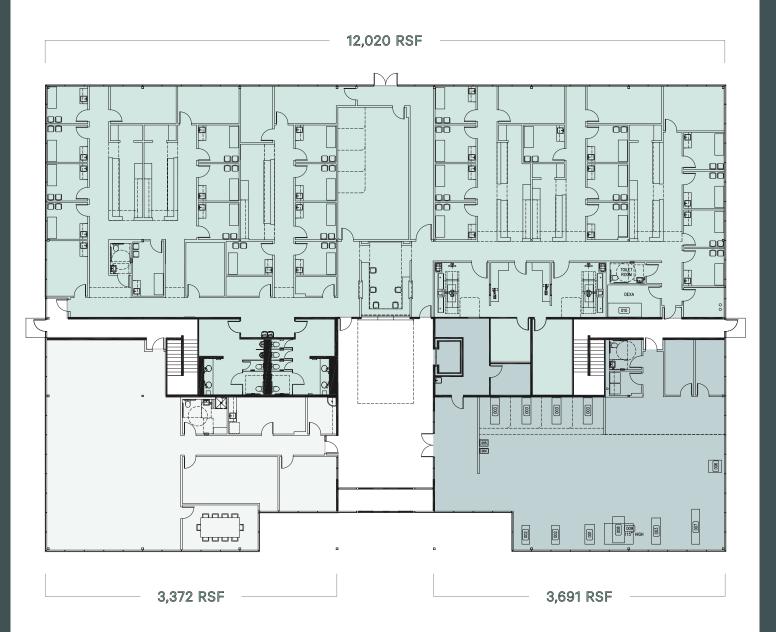

r Available





## Property Highlights

- + 40,214 SF, Two-story Medical Office Building
- + Easy access to I-45 (Gulf Freeway)
- + Located less than 2 miles from HCA Houston Healthcare Clear Lake

- + Monument signage available
- + Parking ratio: 3.50/1,000

## Demographics

|                                           | 1 MILE   | 3 MILES   | 5 MILES   |
|-------------------------------------------|----------|-----------|-----------|
| Population - Estimated 2024               | 14,962   | 77,287    | 188,610   |
| Population - 5-Year Projection            | 14,975   | 78,416    | 191,275   |
| Median Age - Estimated 2024               | 33.8     | 37.3      | 38.6      |
| Average Household Income - Estimated 2024 | \$79,136 | \$109,866 | \$126,463 |

#### ENTIRE FIRST FLOOR AVAILABLE



Floor can be subdivided\*



### **Contact Us**

#### Angela Barber

Vice President +1 832 455 6945 angela.barber@cbre.com

Building owned and managed by **HEALTHCARE REALTY** 

© 2024 CBRE, Inc. All rights reserved. This information has been obtained from sources believed reliable, but has not been verified for accuracy or completeness. You should conduct a careful, independent investigation of the property and verify all information. Any reliance on this information is solely at your own risk. CBRE and the CBRE logo are service marks of CBRE, Inc. All other marks displayed on this document are the property of their respective owners, and the use of such logos does not imply any affiliation with or endorsement of CBRE. Photos herein are the property of their respective owners. Use of th