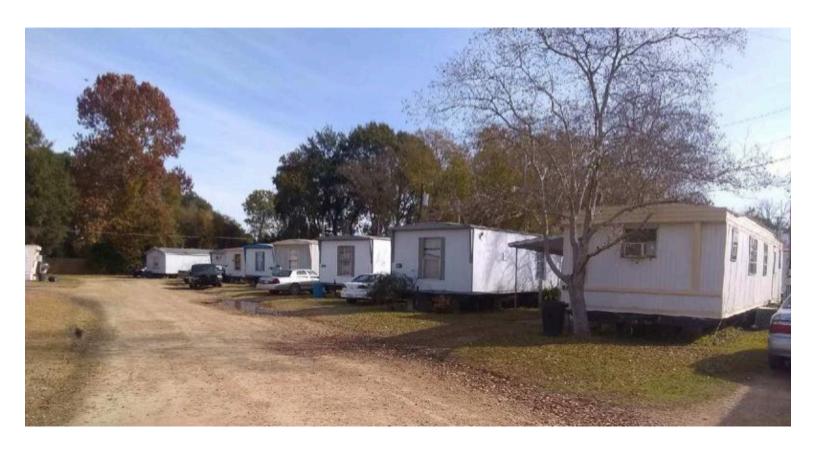

# **Clark Bro's Rentals**

113 Clark Drive Vidalia , LA 71373

Presented by:

## **Clark Bro's Rentals**

113 Clark Drive Vidalia , LA 71373

| Purchase Info         |             |
|-----------------------|-------------|
| Total Number of Units | 64          |
| Purchase Price        | \$1,100,000 |
| Initial Cash Invested | \$352,000   |

#### **Clark Bro's Rentals**

113 Clark Drive Vidalia , LA 71373

| Purchase Info                 |             |
|-------------------------------|-------------|
| Purchase Price                | \$1,100,000 |
| - First Mortgage              | -\$770,000  |
| - Second Mortgage             | -\$0        |
| = Downpayment                 | \$330,000   |
| + Buying Costs                | \$22,000    |
| + Initial Improvements        | \$0         |
| = Initial Cash Invested       | \$352,000   |
| Total Number of Units         | 64          |
| Cost per Unit                 | \$17,188    |
| Average Monthly Rent per Unit | \$252       |
|                               |             |