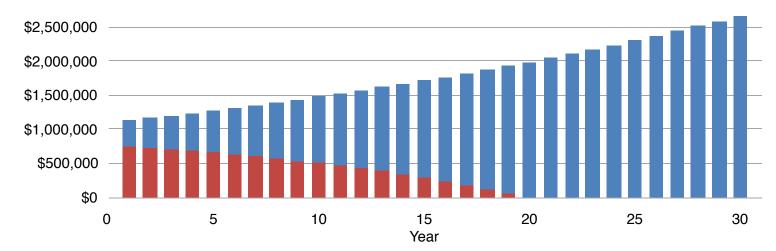

#### Loan Balance + Equity = Market Value

| Rental Mobile Home        | 0                                      | 1 | \$700 Per Month |  |
|---------------------------|----------------------------------------|---|-----------------|--|
| Rental Mobile Home        | 0                                      | 2 | \$275 Per Month |  |
| Rental Mobile Home        | 0                                      | 1 | \$300 Per Month |  |
| Rental Mobile Home        | 0                                      | 1 | \$400 Per Month |  |
| Rental Mobile Home        | 0                                      | 1 | \$325 Per Month |  |
| Rental Mobile Home        | 0                                      | 3 | \$350 Per Month |  |
| Rental Mobile Home        | 0                                      | 9 | \$375 Per Month |  |
|                           |                                        |   |                 |  |
| Totals for Year 1         |                                        |   |                 |  |
| Total Number of Units     |                                        |   | 64              |  |
| Total Area (Sum of Units) | 0 Square Feet                          |   |                 |  |
| Total Rent (Sum of Units) | \$16,115 Per Month, \$193,380 Per Year |   |                 |  |
|                           |                                        |   |                 |  |

## **Buy and Hold Projection**

| <b>Clark Bro's Rentals</b><br>113 Clark Drive<br>Vidalia , LA 71373 |             |             | CAST CONTENTS OF C | Latter &    | matte       | <b>Homes &amp; Pr</b><br>(9<br>@latterblumcol<br>LatterBlumCol | 985) 542-7601<br>mmercial.com |
|---------------------------------------------------------------------|-------------|-------------|--------------------------------------------------------------------------------------------------------------------------------------------------------------------------------------------------------------------------------------------------------------------------------------------------------------------------------------------------------------------------------------------------------------------------------------------------------------------------------------------------------------------------------------------------------------------------------------------------------------------------------------------------------------------------------------------------------------------------------------------------------------------------------------------------------------------------------------------------------------------------------------------------------------------------------------------------------------------------------------------------------------------------------------------------------------------------------------------------------------------------------------------------------------------------------------------------------------------------------------------------------------------------------------------------------------------------------------------------------------------------------------------------------------------------------------------------------------------------------------------------------------------------------------------------------------------------------------------------------------------------------------------------------------------------------------------------------------------------------------------------------------------------------------------------------------------------------------------------------------------------------------------------------------------------------------------------------------------------------------------------------------------------------------------------------------------------------------------------------------------------------|-------------|-------------|----------------------------------------------------------------|-------------------------------|
| Income                                                              | Year 1      | Year 2      | Year 3                                                                                                                                                                                                                                                                                                                                                                                                                                                                                                                                                                                                                                                                                                                                                                                                                                                                                                                                                                                                                                                                                                                                                                                                                                                                                                                                                                                                                                                                                                                                                                                                                                                                                                                                                                                                                                                                                                                                                                                                                                                                                                                         | Year 5      | Year 10     | Year 20                                                        | Year 30                       |
| Gross Rent                                                          | \$193,380   | \$199,181   | \$205,157                                                                                                                                                                                                                                                                                                                                                                                                                                                                                                                                                                                                                                                                                                                                                                                                                                                                                                                                                                                                                                                                                                                                                                                                                                                                                                                                                                                                                                                                                                                                                                                                                                                                                                                                                                                                                                                                                                                                                                                                                                                                                                                      | \$217,651   | \$252,317   | \$339,093                                                      | \$455,713                     |
| Vacancy Loss                                                        | -\$27,073   | -\$27,885   | -\$28,722                                                                                                                                                                                                                                                                                                                                                                                                                                                                                                                                                                                                                                                                                                                                                                                                                                                                                                                                                                                                                                                                                                                                                                                                                                                                                                                                                                                                                                                                                                                                                                                                                                                                                                                                                                                                                                                                                                                                                                                                                                                                                                                      | -\$30,471   | -\$35,324   | -\$47,473                                                      | -\$63,800                     |
| Operating Income                                                    | \$166,307   | \$171,296   | \$176,435                                                                                                                                                                                                                                                                                                                                                                                                                                                                                                                                                                                                                                                                                                                                                                                                                                                                                                                                                                                                                                                                                                                                                                                                                                                                                                                                                                                                                                                                                                                                                                                                                                                                                                                                                                                                                                                                                                                                                                                                                                                                                                                      | \$187,180   | \$216,993   | \$291,620                                                      | \$391,913                     |
| Expenses                                                            | Year 1      | Year 2      | Year 3                                                                                                                                                                                                                                                                                                                                                                                                                                                                                                                                                                                                                                                                                                                                                                                                                                                                                                                                                                                                                                                                                                                                                                                                                                                                                                                                                                                                                                                                                                                                                                                                                                                                                                                                                                                                                                                                                                                                                                                                                                                                                                                         | Year 5      | Year 10     | Year 20                                                        | Year 30                       |
| Operating Expenses                                                  | -\$66,523   | -\$68,518   | -\$70,574                                                                                                                                                                                                                                                                                                                                                                                                                                                                                                                                                                                                                                                                                                                                                                                                                                                                                                                                                                                                                                                                                                                                                                                                                                                                                                                                                                                                                                                                                                                                                                                                                                                                                                                                                                                                                                                                                                                                                                                                                                                                                                                      | -\$74,872   | -\$86,797   | -\$116,648                                                     | -\$156,765                    |
| Operating Expenses                                                  | -\$66,523   | -\$68,518   | -\$70,574                                                                                                                                                                                                                                                                                                                                                                                                                                                                                                                                                                                                                                                                                                                                                                                                                                                                                                                                                                                                                                                                                                                                                                                                                                                                                                                                                                                                                                                                                                                                                                                                                                                                                                                                                                                                                                                                                                                                                                                                                                                                                                                      | -\$74,872   | -\$86,797   | -\$116,648                                                     | -\$156,765                    |
| Income Analysis                                                     | Year 1      | Year 2      | Year 3                                                                                                                                                                                                                                                                                                                                                                                                                                                                                                                                                                                                                                                                                                                                                                                                                                                                                                                                                                                                                                                                                                                                                                                                                                                                                                                                                                                                                                                                                                                                                                                                                                                                                                                                                                                                                                                                                                                                                                                                                                                                                                                         | Year 5      | Year 10     | Year 20                                                        | Year 30                       |
| Net Operating Income                                                | \$99,784    | \$102,778   | \$105,861                                                                                                                                                                                                                                                                                                                                                                                                                                                                                                                                                                                                                                                                                                                                                                                                                                                                                                                                                                                                                                                                                                                                                                                                                                                                                                                                                                                                                                                                                                                                                                                                                                                                                                                                                                                                                                                                                                                                                                                                                                                                                                                      | \$112,308   | \$130,196   | \$174,972                                                      | \$235,148                     |
| - Mortgage Payments                                                 | -\$67,538   | -\$67,538   | -\$67,538                                                                                                                                                                                                                                                                                                                                                                                                                                                                                                                                                                                                                                                                                                                                                                                                                                                                                                                                                                                                                                                                                                                                                                                                                                                                                                                                                                                                                                                                                                                                                                                                                                                                                                                                                                                                                                                                                                                                                                                                                                                                                                                      | -\$67,538   | -\$67,538   | -\$67,536                                                      | -\$0                          |
| - Improvements                                                      | -\$0        | -\$0        | -\$0                                                                                                                                                                                                                                                                                                                                                                                                                                                                                                                                                                                                                                                                                                                                                                                                                                                                                                                                                                                                                                                                                                                                                                                                                                                                                                                                                                                                                                                                                                                                                                                                                                                                                                                                                                                                                                                                                                                                                                                                                                                                                                                           | -\$0        | -\$0        | -\$0                                                           | -\$0                          |
| = Cash Flow                                                         | \$32,246    | \$35,240    | \$38,323                                                                                                                                                                                                                                                                                                                                                                                                                                                                                                                                                                                                                                                                                                                                                                                                                                                                                                                                                                                                                                                                                                                                                                                                                                                                                                                                                                                                                                                                                                                                                                                                                                                                                                                                                                                                                                                                                                                                                                                                                                                                                                                       | \$44,770    | \$62,658    | \$107,436                                                      | \$235,148                     |
| Cap Rate (Purchase Price)                                           | 9.1%        | 9.3%        | 9.6%                                                                                                                                                                                                                                                                                                                                                                                                                                                                                                                                                                                                                                                                                                                                                                                                                                                                                                                                                                                                                                                                                                                                                                                                                                                                                                                                                                                                                                                                                                                                                                                                                                                                                                                                                                                                                                                                                                                                                                                                                                                                                                                           | 10.2%       | 11.8%       | 15.9%                                                          | 21.4%                         |
| Cap Rate (Market Value)                                             | 8.8%        | 8.8%        | 8.8%                                                                                                                                                                                                                                                                                                                                                                                                                                                                                                                                                                                                                                                                                                                                                                                                                                                                                                                                                                                                                                                                                                                                                                                                                                                                                                                                                                                                                                                                                                                                                                                                                                                                                                                                                                                                                                                                                                                                                                                                                                                                                                                           | 8.8%        | 8.8%        | 8.8%                                                           | 8.8%                          |
| Cash on Cash Return                                                 | 9.2%        | 10.0%       | 10.9%                                                                                                                                                                                                                                                                                                                                                                                                                                                                                                                                                                                                                                                                                                                                                                                                                                                                                                                                                                                                                                                                                                                                                                                                                                                                                                                                                                                                                                                                                                                                                                                                                                                                                                                                                                                                                                                                                                                                                                                                                                                                                                                          | 12.7%       | 17.8%       | 30.5%                                                          | 66.8%                         |
| Return on Equity                                                    | 8.4%        | 8.0%        | 7.7%                                                                                                                                                                                                                                                                                                                                                                                                                                                                                                                                                                                                                                                                                                                                                                                                                                                                                                                                                                                                                                                                                                                                                                                                                                                                                                                                                                                                                                                                                                                                                                                                                                                                                                                                                                                                                                                                                                                                                                                                                                                                                                                           | 7.2%        | 6.4%        | 5.4%                                                           | 8.8%                          |
| Loan Analysis                                                       | Year 1      | Year 2      | Year 3                                                                                                                                                                                                                                                                                                                                                                                                                                                                                                                                                                                                                                                                                                                                                                                                                                                                                                                                                                                                                                                                                                                                                                                                                                                                                                                                                                                                                                                                                                                                                                                                                                                                                                                                                                                                                                                                                                                                                                                                                                                                                                                         | Year 5      | Year 10     | Year 20                                                        | Year 30                       |
| Market Value                                                        | \$1,133,000 | \$1,166,990 | \$1,202,000                                                                                                                                                                                                                                                                                                                                                                                                                                                                                                                                                                                                                                                                                                                                                                                                                                                                                                                                                                                                                                                                                                                                                                                                                                                                                                                                                                                                                                                                                                                                                                                                                                                                                                                                                                                                                                                                                                                                                                                                                                                                                                                    | \$1,275,201 | \$1,478,308 | \$1,986,722                                                    | \$2,669,989                   |
| - Loan Balance                                                      | -\$750,021  | -\$728,758  | -\$706,126                                                                                                                                                                                                                                                                                                                                                                                                                                                                                                                                                                                                                                                                                                                                                                                                                                                                                                                                                                                                                                                                                                                                                                                                                                                                                                                                                                                                                                                                                                                                                                                                                                                                                                                                                                                                                                                                                                                                                                                                                                                                                                                     | -\$656,403  | -\$501,259  | -\$0                                                           | -\$0                          |
| = Equity                                                            | \$382,979   | \$438,232   | \$495,874                                                                                                                                                                                                                                                                                                                                                                                                                                                                                                                                                                                                                                                                                                                                                                                                                                                                                                                                                                                                                                                                                                                                                                                                                                                                                                                                                                                                                                                                                                                                                                                                                                                                                                                                                                                                                                                                                                                                                                                                                                                                                                                      | \$618,799   | \$977,049   | \$1,986,722                                                    | \$2,669,989                   |
| Loan-to-Value Ratio                                                 | 66.2%       | 62.4%       | 58.7%                                                                                                                                                                                                                                                                                                                                                                                                                                                                                                                                                                                                                                                                                                                                                                                                                                                                                                                                                                                                                                                                                                                                                                                                                                                                                                                                                                                                                                                                                                                                                                                                                                                                                                                                                                                                                                                                                                                                                                                                                                                                                                                          | 51.5%       | 33.9%       | 0.0%                                                           | 0.0%                          |
| Potential Cash-Out Refi                                             | \$43,079    | \$88,135    | \$135,274                                                                                                                                                                                                                                                                                                                                                                                                                                                                                                                                                                                                                                                                                                                                                                                                                                                                                                                                                                                                                                                                                                                                                                                                                                                                                                                                                                                                                                                                                                                                                                                                                                                                                                                                                                                                                                                                                                                                                                                                                                                                                                                      | \$236,238   | \$533,557   | \$1,390,706                                                    | \$1,868,992                   |
| Sale Analysis                                                       | Year 1      | Year 2      | Year 3                                                                                                                                                                                                                                                                                                                                                                                                                                                                                                                                                                                                                                                                                                                                                                                                                                                                                                                                                                                                                                                                                                                                                                                                                                                                                                                                                                                                                                                                                                                                                                                                                                                                                                                                                                                                                                                                                                                                                                                                                                                                                                                         | Year 5      | Year 10     | Year 20                                                        | Year 30                       |
| Equity                                                              | \$382,979   | \$438,232   | \$495,874                                                                                                                                                                                                                                                                                                                                                                                                                                                                                                                                                                                                                                                                                                                                                                                                                                                                                                                                                                                                                                                                                                                                                                                                                                                                                                                                                                                                                                                                                                                                                                                                                                                                                                                                                                                                                                                                                                                                                                                                                                                                                                                      | \$618,799   | \$977,049   | \$1,986,722                                                    | \$2,669,989                   |
| - Selling Costs                                                     | -\$79,310   | -\$81,689   | -\$84,140                                                                                                                                                                                                                                                                                                                                                                                                                                                                                                                                                                                                                                                                                                                                                                                                                                                                                                                                                                                                                                                                                                                                                                                                                                                                                                                                                                                                                                                                                                                                                                                                                                                                                                                                                                                                                                                                                                                                                                                                                                                                                                                      | -\$89,264   | -\$103,482  | -\$139,071                                                     | -\$186,899                    |
| = Proceeds After Sale                                               | \$303,669   | \$356,543   | \$411,734                                                                                                                                                                                                                                                                                                                                                                                                                                                                                                                                                                                                                                                                                                                                                                                                                                                                                                                                                                                                                                                                                                                                                                                                                                                                                                                                                                                                                                                                                                                                                                                                                                                                                                                                                                                                                                                                                                                                                                                                                                                                                                                      | \$529,535   | \$873,567   | \$1,847,652                                                    | \$2,483,090                   |
| + Cumulative Cash Flow                                              | \$32,246    | \$67,486    | \$105,809                                                                                                                                                                                                                                                                                                                                                                                                                                                                                                                                                                                                                                                                                                                                                                                                                                                                                                                                                                                                                                                                                                                                                                                                                                                                                                                                                                                                                                                                                                                                                                                                                                                                                                                                                                                                                                                                                                                                                                                                                                                                                                                      | \$192,078   | \$468,535   | \$1,330,481                                                    | \$3,396,514                   |
| - Initial Cash Invested                                             | -\$352,000  | -\$352,000  | -\$352,000                                                                                                                                                                                                                                                                                                                                                                                                                                                                                                                                                                                                                                                                                                                                                                                                                                                                                                                                                                                                                                                                                                                                                                                                                                                                                                                                                                                                                                                                                                                                                                                                                                                                                                                                                                                                                                                                                                                                                                                                                                                                                                                     | -\$352,000  | -\$352,000  | -\$352,000                                                     | -\$352,000                    |
| = Net Profit                                                        | -\$16,085   | \$72,029    | \$165,543                                                                                                                                                                                                                                                                                                                                                                                                                                                                                                                                                                                                                                                                                                                                                                                                                                                                                                                                                                                                                                                                                                                                                                                                                                                                                                                                                                                                                                                                                                                                                                                                                                                                                                                                                                                                                                                                                                                                                                                                                                                                                                                      | \$369,613   | \$990,102   | \$2,826,133                                                    | \$5,527,604                   |
| Internal Rate of Return                                             | -4.6%       | 10.2%       | 14.8%                                                                                                                                                                                                                                                                                                                                                                                                                                                                                                                                                                                                                                                                                                                                                                                                                                                                                                                                                                                                                                                                                                                                                                                                                                                                                                                                                                                                                                                                                                                                                                                                                                                                                                                                                                                                                                                                                                                                                                                                                                                                                                                          | 17.7%       | 18.3%       | 17.2%                                                          | 16.6%                         |
| Return on Investment                                                | -5%         | 20%         | 47%                                                                                                                                                                                                                                                                                                                                                                                                                                                                                                                                                                                                                                                                                                                                                                                                                                                                                                                                                                                                                                                                                                                                                                                                                                                                                                                                                                                                                                                                                                                                                                                                                                                                                                                                                                                                                                                                                                                                                                                                                                                                                                                            | 105%        | 281%        | 803%                                                           | 1,570%                        |