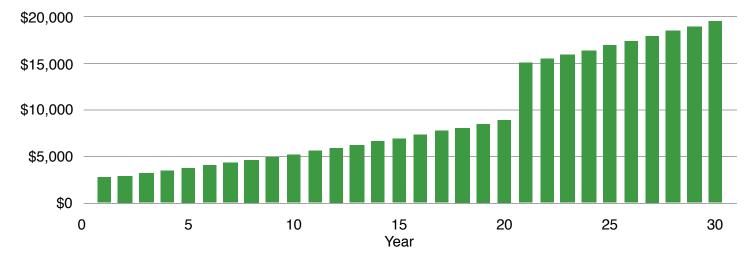

#### **Monthly Cash Flow**

## **Buy and Hold Projection**

| <b>Clark Bro's Rentals</b><br>113 Clark Drive<br>Vidalia , LA 71373 |             |             | CAST CONTENTS OF C | Latter &    | matte       | <b>Homes &amp; Pr</b><br>(9<br>@latterblumcol<br>LatterBlumCol | 985) 542-7601<br>mmercial.com |
|---------------------------------------------------------------------|-------------|-------------|--------------------------------------------------------------------------------------------------------------------------------------------------------------------------------------------------------------------------------------------------------------------------------------------------------------------------------------------------------------------------------------------------------------------------------------------------------------------------------------------------------------------------------------------------------------------------------------------------------------------------------------------------------------------------------------------------------------------------------------------------------------------------------------------------------------------------------------------------------------------------------------------------------------------------------------------------------------------------------------------------------------------------------------------------------------------------------------------------------------------------------------------------------------------------------------------------------------------------------------------------------------------------------------------------------------------------------------------------------------------------------------------------------------------------------------------------------------------------------------------------------------------------------------------------------------------------------------------------------------------------------------------------------------------------------------------------------------------------------------------------------------------------------------------------------------------------------------------------------------------------------------------------------------------------------------------------------------------------------------------------------------------------------------------------------------------------------------------------------------------------------|-------------|-------------|----------------------------------------------------------------|-------------------------------|
| Income                                                              | Year 1      | Year 2      | Year 3                                                                                                                                                                                                                                                                                                                                                                                                                                                                                                                                                                                                                                                                                                                                                                                                                                                                                                                                                                                                                                                                                                                                                                                                                                                                                                                                                                                                                                                                                                                                                                                                                                                                                                                                                                                                                                                                                                                                                                                                                                                                                                                         | Year 5      | Year 10     | Year 20                                                        | Year 30                       |
| Gross Rent                                                          | \$193,380   | \$199,181   | \$205,157                                                                                                                                                                                                                                                                                                                                                                                                                                                                                                                                                                                                                                                                                                                                                                                                                                                                                                                                                                                                                                                                                                                                                                                                                                                                                                                                                                                                                                                                                                                                                                                                                                                                                                                                                                                                                                                                                                                                                                                                                                                                                                                      | \$217,651   | \$252,317   | \$339,093                                                      | \$455,713                     |
| Vacancy Loss                                                        | -\$27,073   | -\$27,885   | -\$28,722                                                                                                                                                                                                                                                                                                                                                                                                                                                                                                                                                                                                                                                                                                                                                                                                                                                                                                                                                                                                                                                                                                                                                                                                                                                                                                                                                                                                                                                                                                                                                                                                                                                                                                                                                                                                                                                                                                                                                                                                                                                                                                                      | -\$30,471   | -\$35,324   | -\$47,473                                                      | -\$63,800                     |
| Operating Income                                                    | \$166,307   | \$171,296   | \$176,435                                                                                                                                                                                                                                                                                                                                                                                                                                                                                                                                                                                                                                                                                                                                                                                                                                                                                                                                                                                                                                                                                                                                                                                                                                                                                                                                                                                                                                                                                                                                                                                                                                                                                                                                                                                                                                                                                                                                                                                                                                                                                                                      | \$187,180   | \$216,993   | \$291,620                                                      | \$391,913                     |
| Expenses                                                            | Year 1      | Year 2      | Year 3                                                                                                                                                                                                                                                                                                                                                                                                                                                                                                                                                                                                                                                                                                                                                                                                                                                                                                                                                                                                                                                                                                                                                                                                                                                                                                                                                                                                                                                                                                                                                                                                                                                                                                                                                                                                                                                                                                                                                                                                                                                                                                                         | Year 5      | Year 10     | Year 20                                                        | Year 30                       |
| Operating Expenses                                                  | -\$66,523   | -\$68,518   | -\$70,574                                                                                                                                                                                                                                                                                                                                                                                                                                                                                                                                                                                                                                                                                                                                                                                                                                                                                                                                                                                                                                                                                                                                                                                                                                                                                                                                                                                                                                                                                                                                                                                                                                                                                                                                                                                                                                                                                                                                                                                                                                                                                                                      | -\$74,872   | -\$86,797   | -\$116,648                                                     | -\$156,765                    |
| Operating Expenses                                                  | -\$66,523   | -\$68,518   | -\$70,574                                                                                                                                                                                                                                                                                                                                                                                                                                                                                                                                                                                                                                                                                                                                                                                                                                                                                                                                                                                                                                                                                                                                                                                                                                                                                                                                                                                                                                                                                                                                                                                                                                                                                                                                                                                                                                                                                                                                                                                                                                                                                                                      | -\$74,872   | -\$86,797   | -\$116,648                                                     | -\$156,765                    |
| Income Analysis                                                     | Year 1      | Year 2      | Year 3                                                                                                                                                                                                                                                                                                                                                                                                                                                                                                                                                                                                                                                                                                                                                                                                                                                                                                                                                                                                                                                                                                                                                                                                                                                                                                                                                                                                                                                                                                                                                                                                                                                                                                                                                                                                                                                                                                                                                                                                                                                                                                                         | Year 5      | Year 10     | Year 20                                                        | Year 30                       |
| Net Operating Income                                                | \$99,784    | \$102,778   | \$105,861                                                                                                                                                                                                                                                                                                                                                                                                                                                                                                                                                                                                                                                                                                                                                                                                                                                                                                                                                                                                                                                                                                                                                                                                                                                                                                                                                                                                                                                                                                                                                                                                                                                                                                                                                                                                                                                                                                                                                                                                                                                                                                                      | \$112,308   | \$130,196   | \$174,972                                                      | \$235,148                     |
| - Mortgage Payments                                                 | -\$67,538   | -\$67,538   | -\$67,538                                                                                                                                                                                                                                                                                                                                                                                                                                                                                                                                                                                                                                                                                                                                                                                                                                                                                                                                                                                                                                                                                                                                                                                                                                                                                                                                                                                                                                                                                                                                                                                                                                                                                                                                                                                                                                                                                                                                                                                                                                                                                                                      | -\$67,538   | -\$67,538   | -\$67,536                                                      | -\$0                          |
| - Improvements                                                      | -\$0        | -\$0        | -\$0                                                                                                                                                                                                                                                                                                                                                                                                                                                                                                                                                                                                                                                                                                                                                                                                                                                                                                                                                                                                                                                                                                                                                                                                                                                                                                                                                                                                                                                                                                                                                                                                                                                                                                                                                                                                                                                                                                                                                                                                                                                                                                                           | -\$0        | -\$0        | -\$0                                                           | -\$0                          |
| = Cash Flow                                                         | \$32,246    | \$35,240    | \$38,323                                                                                                                                                                                                                                                                                                                                                                                                                                                                                                                                                                                                                                                                                                                                                                                                                                                                                                                                                                                                                                                                                                                                                                                                                                                                                                                                                                                                                                                                                                                                                                                                                                                                                                                                                                                                                                                                                                                                                                                                                                                                                                                       | \$44,770    | \$62,658    | \$107,436                                                      | \$235,148                     |
| Cap Rate (Purchase Price)                                           | 9.1%        | 9.3%        | 9.6%                                                                                                                                                                                                                                                                                                                                                                                                                                                                                                                                                                                                                                                                                                                                                                                                                                                                                                                                                                                                                                                                                                                                                                                                                                                                                                                                                                                                                                                                                                                                                                                                                                                                                                                                                                                                                                                                                                                                                                                                                                                                                                                           | 10.2%       | 11.8%       | 15.9%                                                          | 21.4%                         |
| Cap Rate (Market Value)                                             | 8.8%        | 8.8%        | 8.8%                                                                                                                                                                                                                                                                                                                                                                                                                                                                                                                                                                                                                                                                                                                                                                                                                                                                                                                                                                                                                                                                                                                                                                                                                                                                                                                                                                                                                                                                                                                                                                                                                                                                                                                                                                                                                                                                                                                                                                                                                                                                                                                           | 8.8%        | 8.8%        | 8.8%                                                           | 8.8%                          |
| Cash on Cash Return                                                 | 9.2%        | 10.0%       | 10.9%                                                                                                                                                                                                                                                                                                                                                                                                                                                                                                                                                                                                                                                                                                                                                                                                                                                                                                                                                                                                                                                                                                                                                                                                                                                                                                                                                                                                                                                                                                                                                                                                                                                                                                                                                                                                                                                                                                                                                                                                                                                                                                                          | 12.7%       | 17.8%       | 30.5%                                                          | 66.8%                         |
| Return on Equity                                                    | 8.4%        | 8.0%        | 7.7%                                                                                                                                                                                                                                                                                                                                                                                                                                                                                                                                                                                                                                                                                                                                                                                                                                                                                                                                                                                                                                                                                                                                                                                                                                                                                                                                                                                                                                                                                                                                                                                                                                                                                                                                                                                                                                                                                                                                                                                                                                                                                                                           | 7.2%        | 6.4%        | 5.4%                                                           | 8.8%                          |
| Loan Analysis                                                       | Year 1      | Year 2      | Year 3                                                                                                                                                                                                                                                                                                                                                                                                                                                                                                                                                                                                                                                                                                                                                                                                                                                                                                                                                                                                                                                                                                                                                                                                                                                                                                                                                                                                                                                                                                                                                                                                                                                                                                                                                                                                                                                                                                                                                                                                                                                                                                                         | Year 5      | Year 10     | Year 20                                                        | Year 30                       |
| Market Value                                                        | \$1,133,000 | \$1,166,990 | \$1,202,000                                                                                                                                                                                                                                                                                                                                                                                                                                                                                                                                                                                                                                                                                                                                                                                                                                                                                                                                                                                                                                                                                                                                                                                                                                                                                                                                                                                                                                                                                                                                                                                                                                                                                                                                                                                                                                                                                                                                                                                                                                                                                                                    | \$1,275,201 | \$1,478,308 | \$1,986,722                                                    | \$2,669,989                   |
| - Loan Balance                                                      | -\$750,021  | -\$728,758  | -\$706,126                                                                                                                                                                                                                                                                                                                                                                                                                                                                                                                                                                                                                                                                                                                                                                                                                                                                                                                                                                                                                                                                                                                                                                                                                                                                                                                                                                                                                                                                                                                                                                                                                                                                                                                                                                                                                                                                                                                                                                                                                                                                                                                     | -\$656,403  | -\$501,259  | -\$0                                                           | -\$0                          |
| = Equity                                                            | \$382,979   | \$438,232   | \$495,874                                                                                                                                                                                                                                                                                                                                                                                                                                                                                                                                                                                                                                                                                                                                                                                                                                                                                                                                                                                                                                                                                                                                                                                                                                                                                                                                                                                                                                                                                                                                                                                                                                                                                                                                                                                                                                                                                                                                                                                                                                                                                                                      | \$618,799   | \$977,049   | \$1,986,722                                                    | \$2,669,989                   |
| Loan-to-Value Ratio                                                 | 66.2%       | 62.4%       | 58.7%                                                                                                                                                                                                                                                                                                                                                                                                                                                                                                                                                                                                                                                                                                                                                                                                                                                                                                                                                                                                                                                                                                                                                                                                                                                                                                                                                                                                                                                                                                                                                                                                                                                                                                                                                                                                                                                                                                                                                                                                                                                                                                                          | 51.5%       | 33.9%       | 0.0%                                                           | 0.0%                          |
| Potential Cash-Out Refi                                             | \$43,079    | \$88,135    | \$135,274                                                                                                                                                                                                                                                                                                                                                                                                                                                                                                                                                                                                                                                                                                                                                                                                                                                                                                                                                                                                                                                                                                                                                                                                                                                                                                                                                                                                                                                                                                                                                                                                                                                                                                                                                                                                                                                                                                                                                                                                                                                                                                                      | \$236,238   | \$533,557   | \$1,390,706                                                    | \$1,868,992                   |
| Sale Analysis                                                       | Year 1      | Year 2      | Year 3                                                                                                                                                                                                                                                                                                                                                                                                                                                                                                                                                                                                                                                                                                                                                                                                                                                                                                                                                                                                                                                                                                                                                                                                                                                                                                                                                                                                                                                                                                                                                                                                                                                                                                                                                                                                                                                                                                                                                                                                                                                                                                                         | Year 5      | Year 10     | Year 20                                                        | Year 30                       |
| Equity                                                              | \$382,979   | \$438,232   | \$495,874                                                                                                                                                                                                                                                                                                                                                                                                                                                                                                                                                                                                                                                                                                                                                                                                                                                                                                                                                                                                                                                                                                                                                                                                                                                                                                                                                                                                                                                                                                                                                                                                                                                                                                                                                                                                                                                                                                                                                                                                                                                                                                                      | \$618,799   | \$977,049   | \$1,986,722                                                    | \$2,669,989                   |
| - Selling Costs                                                     | -\$79,310   | -\$81,689   | -\$84,140                                                                                                                                                                                                                                                                                                                                                                                                                                                                                                                                                                                                                                                                                                                                                                                                                                                                                                                                                                                                                                                                                                                                                                                                                                                                                                                                                                                                                                                                                                                                                                                                                                                                                                                                                                                                                                                                                                                                                                                                                                                                                                                      | -\$89,264   | -\$103,482  | -\$139,071                                                     | -\$186,899                    |
| = Proceeds After Sale                                               | \$303,669   | \$356,543   | \$411,734                                                                                                                                                                                                                                                                                                                                                                                                                                                                                                                                                                                                                                                                                                                                                                                                                                                                                                                                                                                                                                                                                                                                                                                                                                                                                                                                                                                                                                                                                                                                                                                                                                                                                                                                                                                                                                                                                                                                                                                                                                                                                                                      | \$529,535   | \$873,567   | \$1,847,652                                                    | \$2,483,090                   |
| + Cumulative Cash Flow                                              | \$32,246    | \$67,486    | \$105,809                                                                                                                                                                                                                                                                                                                                                                                                                                                                                                                                                                                                                                                                                                                                                                                                                                                                                                                                                                                                                                                                                                                                                                                                                                                                                                                                                                                                                                                                                                                                                                                                                                                                                                                                                                                                                                                                                                                                                                                                                                                                                                                      | \$192,078   | \$468,535   | \$1,330,481                                                    | \$3,396,514                   |
| - Initial Cash Invested                                             | -\$352,000  | -\$352,000  | -\$352,000                                                                                                                                                                                                                                                                                                                                                                                                                                                                                                                                                                                                                                                                                                                                                                                                                                                                                                                                                                                                                                                                                                                                                                                                                                                                                                                                                                                                                                                                                                                                                                                                                                                                                                                                                                                                                                                                                                                                                                                                                                                                                                                     | -\$352,000  | -\$352,000  | -\$352,000                                                     | -\$352,000                    |
| = Net Profit                                                        | -\$16,085   | \$72,029    | \$165,543                                                                                                                                                                                                                                                                                                                                                                                                                                                                                                                                                                                                                                                                                                                                                                                                                                                                                                                                                                                                                                                                                                                                                                                                                                                                                                                                                                                                                                                                                                                                                                                                                                                                                                                                                                                                                                                                                                                                                                                                                                                                                                                      | \$369,613   | \$990,102   | \$2,826,133                                                    | \$5,527,604                   |
| Internal Rate of Return                                             | -4.6%       | 10.2%       | 14.8%                                                                                                                                                                                                                                                                                                                                                                                                                                                                                                                                                                                                                                                                                                                                                                                                                                                                                                                                                                                                                                                                                                                                                                                                                                                                                                                                                                                                                                                                                                                                                                                                                                                                                                                                                                                                                                                                                                                                                                                                                                                                                                                          | 17.7%       | 18.3%       | 17.2%                                                          | 16.6%                         |
| Return on Investment                                                | -5%         | 20%         | 47%                                                                                                                                                                                                                                                                                                                                                                                                                                                                                                                                                                                                                                                                                                                                                                                                                                                                                                                                                                                                                                                                                                                                                                                                                                                                                                                                                                                                                                                                                                                                                                                                                                                                                                                                                                                                                                                                                                                                                                                                                                                                                                                            | 105%        | 281%        | 803%                                                           | 1,570%                        |