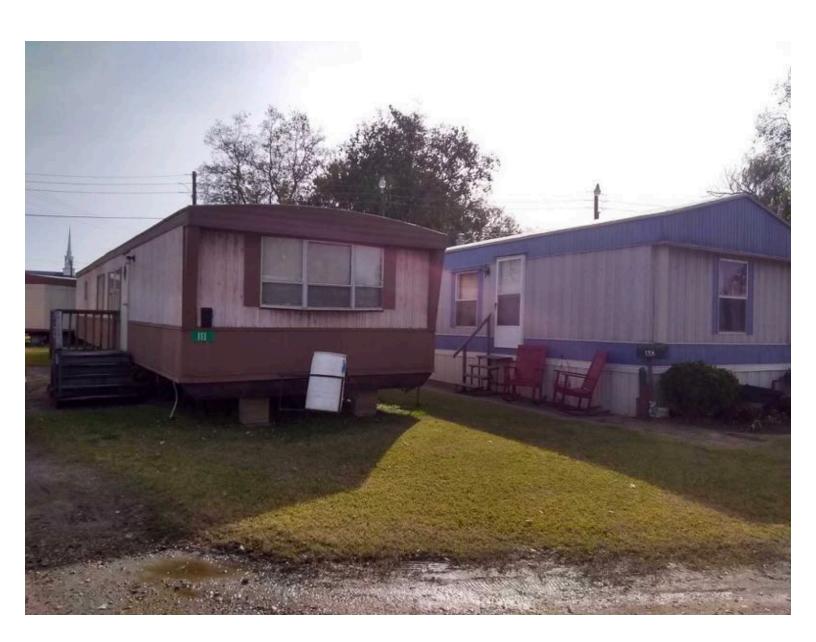

# **Clark Bro's Rentals**

113 Clark Drive Vidalia , LA 71373

Presented by:

## **Clark Bro's Rentals**

113 Clark Drive Vidalia , LA 71373

| Purchase Info         |             |
|-----------------------|-------------|
| Total Number of Units | 64          |
| Purchase Price        | \$1,100,000 |
| Initial Cash Invested | \$352,000   |

#### **Clark Bro's Rentals**

113 Clark Drive Vidalia , LA 71373

| Purchase Info                 |             |
|-------------------------------|-------------|
| Purchase Price                | \$1,100,000 |
| - First Mortgage              | -\$770,000  |
| - Second Mortgage             | -\$0        |
| = Downpayment                 | \$330,000   |
| + Buying Costs                | \$22,000    |
| + Initial Improvements        | \$0         |
| = Initial Cash Invested       | \$352,000   |
| Total Number of Units         | 64          |
| Cost per Unit                 | \$17,188    |
| Average Monthly Rent per Unit | \$252       |
|                               |             |