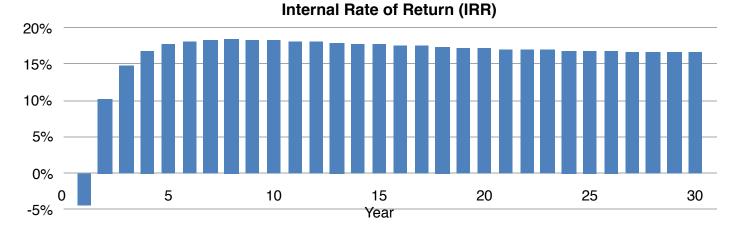

| Income Analysis      | Monthly | Annual   |
|----------------------|---------|----------|
| Net Operating Income | \$8,315 | \$99,784 |
| Cash Flow            | \$2,687 | \$32,246 |

| Financial Metrics                 |             |
|-----------------------------------|-------------|
| Cap Rate (Purchase Price)         | 9.1%        |
| Cash on Cash Return (Year 1)      | 9.2%        |
| Internal Rate of Return (Year 10) | 18.3%       |
| Sale Price (Year 10)              | \$1,478,308 |

## **Buy and Hold Projection**

| <b>Clark Bro's Rentals</b><br>113 Clark Drive<br>Vidalia , LA 71373 |             |             | CAST CONTENTS OF C | Latter &    | matte       | <b>Homes &amp; Pr</b><br>(9<br>@latterblumcol<br>LatterBlumCol | 985) 542-7601<br>mmercial.com |
|---------------------------------------------------------------------|-------------|-------------|--------------------------------------------------------------------------------------------------------------------------------------------------------------------------------------------------------------------------------------------------------------------------------------------------------------------------------------------------------------------------------------------------------------------------------------------------------------------------------------------------------------------------------------------------------------------------------------------------------------------------------------------------------------------------------------------------------------------------------------------------------------------------------------------------------------------------------------------------------------------------------------------------------------------------------------------------------------------------------------------------------------------------------------------------------------------------------------------------------------------------------------------------------------------------------------------------------------------------------------------------------------------------------------------------------------------------------------------------------------------------------------------------------------------------------------------------------------------------------------------------------------------------------------------------------------------------------------------------------------------------------------------------------------------------------------------------------------------------------------------------------------------------------------------------------------------------------------------------------------------------------------------------------------------------------------------------------------------------------------------------------------------------------------------------------------------------------------------------------------------------------|-------------|-------------|----------------------------------------------------------------|-------------------------------|
| Income                                                              | Year 1      | Year 2      | Year 3                                                                                                                                                                                                                                                                                                                                                                                                                                                                                                                                                                                                                                                                                                                                                                                                                                                                                                                                                                                                                                                                                                                                                                                                                                                                                                                                                                                                                                                                                                                                                                                                                                                                                                                                                                                                                                                                                                                                                                                                                                                                                                                         | Year 5      | Year 10     | Year 20                                                        | Year 30                       |
| Gross Rent                                                          | \$193,380   | \$199,181   | \$205,157                                                                                                                                                                                                                                                                                                                                                                                                                                                                                                                                                                                                                                                                                                                                                                                                                                                                                                                                                                                                                                                                                                                                                                                                                                                                                                                                                                                                                                                                                                                                                                                                                                                                                                                                                                                                                                                                                                                                                                                                                                                                                                                      | \$217,651   | \$252,317   | \$339,093                                                      | \$455,713                     |
| Vacancy Loss                                                        | -\$27,073   | -\$27,885   | -\$28,722                                                                                                                                                                                                                                                                                                                                                                                                                                                                                                                                                                                                                                                                                                                                                                                                                                                                                                                                                                                                                                                                                                                                                                                                                                                                                                                                                                                                                                                                                                                                                                                                                                                                                                                                                                                                                                                                                                                                                                                                                                                                                                                      | -\$30,471   | -\$35,324   | -\$47,473                                                      | -\$63,800                     |
| Operating Income                                                    | \$166,307   | \$171,296   | \$176,435                                                                                                                                                                                                                                                                                                                                                                                                                                                                                                                                                                                                                                                                                                                                                                                                                                                                                                                                                                                                                                                                                                                                                                                                                                                                                                                                                                                                                                                                                                                                                                                                                                                                                                                                                                                                                                                                                                                                                                                                                                                                                                                      | \$187,180   | \$216,993   | \$291,620                                                      | \$391,913                     |
| Expenses                                                            | Year 1      | Year 2      | Year 3                                                                                                                                                                                                                                                                                                                                                                                                                                                                                                                                                                                                                                                                                                                                                                                                                                                                                                                                                                                                                                                                                                                                                                                                                                                                                                                                                                                                                                                                                                                                                                                                                                                                                                                                                                                                                                                                                                                                                                                                                                                                                                                         | Year 5      | Year 10     | Year 20                                                        | Year 30                       |
| Operating Expenses                                                  | -\$66,523   | -\$68,518   | -\$70,574                                                                                                                                                                                                                                                                                                                                                                                                                                                                                                                                                                                                                                                                                                                                                                                                                                                                                                                                                                                                                                                                                                                                                                                                                                                                                                                                                                                                                                                                                                                                                                                                                                                                                                                                                                                                                                                                                                                                                                                                                                                                                                                      | -\$74,872   | -\$86,797   | -\$116,648                                                     | -\$156,765                    |
| Operating Expenses                                                  | -\$66,523   | -\$68,518   | -\$70,574                                                                                                                                                                                                                                                                                                                                                                                                                                                                                                                                                                                                                                                                                                                                                                                                                                                                                                                                                                                                                                                                                                                                                                                                                                                                                                                                                                                                                                                                                                                                                                                                                                                                                                                                                                                                                                                                                                                                                                                                                                                                                                                      | -\$74,872   | -\$86,797   | -\$116,648                                                     | -\$156,765                    |
| Income Analysis                                                     | Year 1      | Year 2      | Year 3                                                                                                                                                                                                                                                                                                                                                                                                                                                                                                                                                                                                                                                                                                                                                                                                                                                                                                                                                                                                                                                                                                                                                                                                                                                                                                                                                                                                                                                                                                                                                                                                                                                                                                                                                                                                                                                                                                                                                                                                                                                                                                                         | Year 5      | Year 10     | Year 20                                                        | Year 30                       |
| Net Operating Income                                                | \$99,784    | \$102,778   | \$105,861                                                                                                                                                                                                                                                                                                                                                                                                                                                                                                                                                                                                                                                                                                                                                                                                                                                                                                                                                                                                                                                                                                                                                                                                                                                                                                                                                                                                                                                                                                                                                                                                                                                                                                                                                                                                                                                                                                                                                                                                                                                                                                                      | \$112,308   | \$130,196   | \$174,972                                                      | \$235,148                     |
| - Mortgage Payments                                                 | -\$67,538   | -\$67,538   | -\$67,538                                                                                                                                                                                                                                                                                                                                                                                                                                                                                                                                                                                                                                                                                                                                                                                                                                                                                                                                                                                                                                                                                                                                                                                                                                                                                                                                                                                                                                                                                                                                                                                                                                                                                                                                                                                                                                                                                                                                                                                                                                                                                                                      | -\$67,538   | -\$67,538   | -\$67,536                                                      | -\$0                          |
| - Improvements                                                      | -\$0        | -\$0        | -\$0                                                                                                                                                                                                                                                                                                                                                                                                                                                                                                                                                                                                                                                                                                                                                                                                                                                                                                                                                                                                                                                                                                                                                                                                                                                                                                                                                                                                                                                                                                                                                                                                                                                                                                                                                                                                                                                                                                                                                                                                                                                                                                                           | -\$0        | -\$0        | -\$0                                                           | -\$0                          |
| = Cash Flow                                                         | \$32,246    | \$35,240    | \$38,323                                                                                                                                                                                                                                                                                                                                                                                                                                                                                                                                                                                                                                                                                                                                                                                                                                                                                                                                                                                                                                                                                                                                                                                                                                                                                                                                                                                                                                                                                                                                                                                                                                                                                                                                                                                                                                                                                                                                                                                                                                                                                                                       | \$44,770    | \$62,658    | \$107,436                                                      | \$235,148                     |
| Cap Rate (Purchase Price)                                           | 9.1%        | 9.3%        | 9.6%                                                                                                                                                                                                                                                                                                                                                                                                                                                                                                                                                                                                                                                                                                                                                                                                                                                                                                                                                                                                                                                                                                                                                                                                                                                                                                                                                                                                                                                                                                                                                                                                                                                                                                                                                                                                                                                                                                                                                                                                                                                                                                                           | 10.2%       | 11.8%       | 15.9%                                                          | 21.4%                         |
| Cap Rate (Market Value)                                             | 8.8%        | 8.8%        | 8.8%                                                                                                                                                                                                                                                                                                                                                                                                                                                                                                                                                                                                                                                                                                                                                                                                                                                                                                                                                                                                                                                                                                                                                                                                                                                                                                                                                                                                                                                                                                                                                                                                                                                                                                                                                                                                                                                                                                                                                                                                                                                                                                                           | 8.8%        | 8.8%        | 8.8%                                                           | 8.8%                          |
| Cash on Cash Return                                                 | 9.2%        | 10.0%       | 10.9%                                                                                                                                                                                                                                                                                                                                                                                                                                                                                                                                                                                                                                                                                                                                                                                                                                                                                                                                                                                                                                                                                                                                                                                                                                                                                                                                                                                                                                                                                                                                                                                                                                                                                                                                                                                                                                                                                                                                                                                                                                                                                                                          | 12.7%       | 17.8%       | 30.5%                                                          | 66.8%                         |
| Return on Equity                                                    | 8.4%        | 8.0%        | 7.7%                                                                                                                                                                                                                                                                                                                                                                                                                                                                                                                                                                                                                                                                                                                                                                                                                                                                                                                                                                                                                                                                                                                                                                                                                                                                                                                                                                                                                                                                                                                                                                                                                                                                                                                                                                                                                                                                                                                                                                                                                                                                                                                           | 7.2%        | 6.4%        | 5.4%                                                           | 8.8%                          |
| Loan Analysis                                                       | Year 1      | Year 2      | Year 3                                                                                                                                                                                                                                                                                                                                                                                                                                                                                                                                                                                                                                                                                                                                                                                                                                                                                                                                                                                                                                                                                                                                                                                                                                                                                                                                                                                                                                                                                                                                                                                                                                                                                                                                                                                                                                                                                                                                                                                                                                                                                                                         | Year 5      | Year 10     | Year 20                                                        | Year 30                       |
| Market Value                                                        | \$1,133,000 | \$1,166,990 | \$1,202,000                                                                                                                                                                                                                                                                                                                                                                                                                                                                                                                                                                                                                                                                                                                                                                                                                                                                                                                                                                                                                                                                                                                                                                                                                                                                                                                                                                                                                                                                                                                                                                                                                                                                                                                                                                                                                                                                                                                                                                                                                                                                                                                    | \$1,275,201 | \$1,478,308 | \$1,986,722                                                    | \$2,669,989                   |
| - Loan Balance                                                      | -\$750,021  | -\$728,758  | -\$706,126                                                                                                                                                                                                                                                                                                                                                                                                                                                                                                                                                                                                                                                                                                                                                                                                                                                                                                                                                                                                                                                                                                                                                                                                                                                                                                                                                                                                                                                                                                                                                                                                                                                                                                                                                                                                                                                                                                                                                                                                                                                                                                                     | -\$656,403  | -\$501,259  | -\$0                                                           | -\$0                          |
| = Equity                                                            | \$382,979   | \$438,232   | \$495,874                                                                                                                                                                                                                                                                                                                                                                                                                                                                                                                                                                                                                                                                                                                                                                                                                                                                                                                                                                                                                                                                                                                                                                                                                                                                                                                                                                                                                                                                                                                                                                                                                                                                                                                                                                                                                                                                                                                                                                                                                                                                                                                      | \$618,799   | \$977,049   | \$1,986,722                                                    | \$2,669,989                   |
| Loan-to-Value Ratio                                                 | 66.2%       | 62.4%       | 58.7%                                                                                                                                                                                                                                                                                                                                                                                                                                                                                                                                                                                                                                                                                                                                                                                                                                                                                                                                                                                                                                                                                                                                                                                                                                                                                                                                                                                                                                                                                                                                                                                                                                                                                                                                                                                                                                                                                                                                                                                                                                                                                                                          | 51.5%       | 33.9%       | 0.0%                                                           | 0.0%                          |
| Potential Cash-Out Refi                                             | \$43,079    | \$88,135    | \$135,274                                                                                                                                                                                                                                                                                                                                                                                                                                                                                                                                                                                                                                                                                                                                                                                                                                                                                                                                                                                                                                                                                                                                                                                                                                                                                                                                                                                                                                                                                                                                                                                                                                                                                                                                                                                                                                                                                                                                                                                                                                                                                                                      | \$236,238   | \$533,557   | \$1,390,706                                                    | \$1,868,992                   |
| Sale Analysis                                                       | Year 1      | Year 2      | Year 3                                                                                                                                                                                                                                                                                                                                                                                                                                                                                                                                                                                                                                                                                                                                                                                                                                                                                                                                                                                                                                                                                                                                                                                                                                                                                                                                                                                                                                                                                                                                                                                                                                                                                                                                                                                                                                                                                                                                                                                                                                                                                                                         | Year 5      | Year 10     | Year 20                                                        | Year 30                       |
| Equity                                                              | \$382,979   | \$438,232   | \$495,874                                                                                                                                                                                                                                                                                                                                                                                                                                                                                                                                                                                                                                                                                                                                                                                                                                                                                                                                                                                                                                                                                                                                                                                                                                                                                                                                                                                                                                                                                                                                                                                                                                                                                                                                                                                                                                                                                                                                                                                                                                                                                                                      | \$618,799   | \$977,049   | \$1,986,722                                                    | \$2,669,989                   |
| - Selling Costs                                                     | -\$79,310   | -\$81,689   | -\$84,140                                                                                                                                                                                                                                                                                                                                                                                                                                                                                                                                                                                                                                                                                                                                                                                                                                                                                                                                                                                                                                                                                                                                                                                                                                                                                                                                                                                                                                                                                                                                                                                                                                                                                                                                                                                                                                                                                                                                                                                                                                                                                                                      | -\$89,264   | -\$103,482  | -\$139,071                                                     | -\$186,899                    |
| = Proceeds After Sale                                               | \$303,669   | \$356,543   | \$411,734                                                                                                                                                                                                                                                                                                                                                                                                                                                                                                                                                                                                                                                                                                                                                                                                                                                                                                                                                                                                                                                                                                                                                                                                                                                                                                                                                                                                                                                                                                                                                                                                                                                                                                                                                                                                                                                                                                                                                                                                                                                                                                                      | \$529,535   | \$873,567   | \$1,847,652                                                    | \$2,483,090                   |
| + Cumulative Cash Flow                                              | \$32,246    | \$67,486    | \$105,809                                                                                                                                                                                                                                                                                                                                                                                                                                                                                                                                                                                                                                                                                                                                                                                                                                                                                                                                                                                                                                                                                                                                                                                                                                                                                                                                                                                                                                                                                                                                                                                                                                                                                                                                                                                                                                                                                                                                                                                                                                                                                                                      | \$192,078   | \$468,535   | \$1,330,481                                                    | \$3,396,514                   |
| - Initial Cash Invested                                             | -\$352,000  | -\$352,000  | -\$352,000                                                                                                                                                                                                                                                                                                                                                                                                                                                                                                                                                                                                                                                                                                                                                                                                                                                                                                                                                                                                                                                                                                                                                                                                                                                                                                                                                                                                                                                                                                                                                                                                                                                                                                                                                                                                                                                                                                                                                                                                                                                                                                                     | -\$352,000  | -\$352,000  | -\$352,000                                                     | -\$352,000                    |
| = Net Profit                                                        | -\$16,085   | \$72,029    | \$165,543                                                                                                                                                                                                                                                                                                                                                                                                                                                                                                                                                                                                                                                                                                                                                                                                                                                                                                                                                                                                                                                                                                                                                                                                                                                                                                                                                                                                                                                                                                                                                                                                                                                                                                                                                                                                                                                                                                                                                                                                                                                                                                                      | \$369,613   | \$990,102   | \$2,826,133                                                    | \$5,527,604                   |
| Internal Rate of Return                                             | -4.6%       | 10.2%       | 14.8%                                                                                                                                                                                                                                                                                                                                                                                                                                                                                                                                                                                                                                                                                                                                                                                                                                                                                                                                                                                                                                                                                                                                                                                                                                                                                                                                                                                                                                                                                                                                                                                                                                                                                                                                                                                                                                                                                                                                                                                                                                                                                                                          | 17.7%       | 18.3%       | 17.2%                                                          | 16.6%                         |
| Return on Investment                                                | -5%         | 20%         | 47%                                                                                                                                                                                                                                                                                                                                                                                                                                                                                                                                                                                                                                                                                                                                                                                                                                                                                                                                                                                                                                                                                                                                                                                                                                                                                                                                                                                                                                                                                                                                                                                                                                                                                                                                                                                                                                                                                                                                                                                                                                                                                                                            | 105%        | 281%        | 803%                                                           | 1,570%                        |