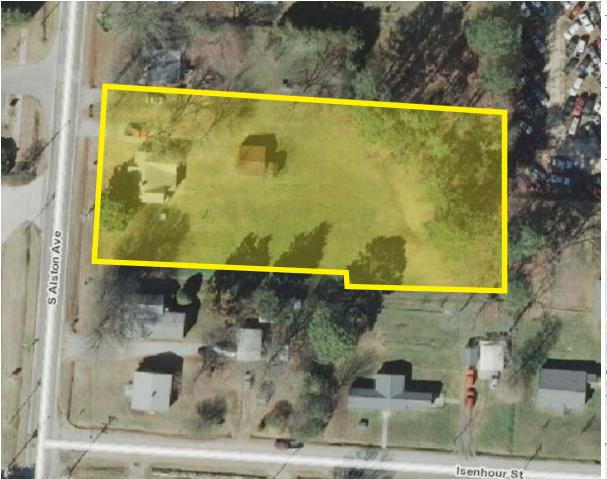

## 4137 South Alston Avenue

Real Estate Associates is pleased to present this ±1.022 acre tract for sale near Research Triangle Park. This Office Institutional zoned parcel near the high-traffic interchange of NC-55 and I-40 provides an investor or end user a great investment or development opportunity.

| Location      | 4137 South Alston Avenue<br>Durham, NC 27713                                                                              |
|---------------|---------------------------------------------------------------------------------------------------------------------------|
| Total Acreage | ± 1.022 Acres                                                                                                             |
| Parcel ID     | 157164                                                                                                                    |
| Sale Price    | \$205,000                                                                                                                 |
| Zoning        | Office Institutional (OI)                                                                                                 |
| Features      | <ul> <li>Ample open space in rear</li> <li>OI zoning allows a variety of office, medical, and educational uses</li> </ul> |