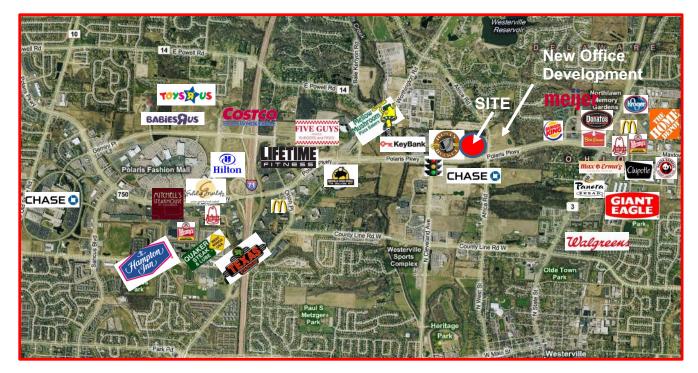

## **Location Highlights:**

The Shops II of Westar is a neighborhood retail center located on 2.4 acres at Polaris Parkway and Cleveland Ave approximately one mile from Interstate 71 and Polaris Fashion Place in one of the most dense mix of retail and office space in the Columbus Metro Area. Within a 3 mile radius of the center there are 4,500,000 square feet of office space.

• Situated in Delaware County, the fastest-growing county in Ohio, the area has experienced significant growth in retail, office and housing for the past several years. Within a mile of the center, the population has increased 64% since 2000 and the average household income is \$124,495.

The Shops II at Westar are an exceptional retail opportunity with strong demographics, **impressive daytime population (142,416)** and a convenient location. The attractive brick, stone and glass exterior design complement the center and make it a focal point along the Polaris corridor. The property is located at a signalized intersection, enjoys excellent viability & is adjacent to (3) 145,000 square feet, 100% leased office buildings housing 600 employees of Huntington, Cigna & Met Life.