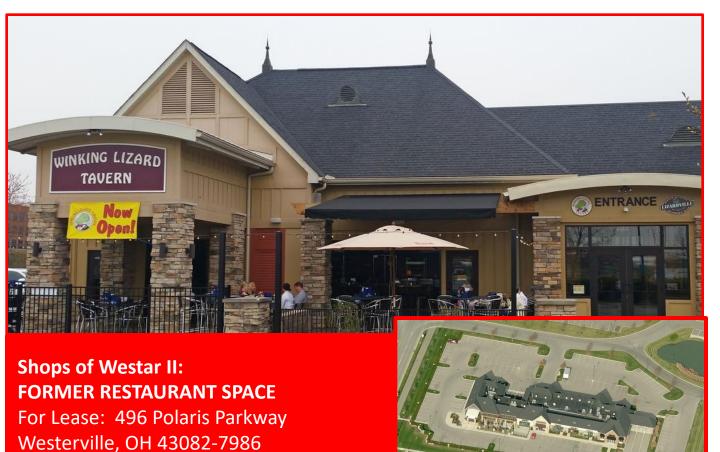

Location Overview:

• Building Square Footage: 17,199 Total

• Square Footage Available : 8,690 sq. ft.

**Divisible:** 4,850 sq. ft. Unit A

3,840 sq. ft. Unit B

• Year Built: 2007

• **Desired Term**: 10-year NNN

• Rental Rate: \$32.00

• NNN Expenses: \$8.20

All FF&E Included. Liquor License Available.

Large Patio.

• **Traffic Counts:** Polaris Pkwy./SR-750 29,700 Cleveland Ave. 24,900 Interstate 71 124,000

3 Mile **DEMOGRAPHICS** 1 Mile 5 Mile 62,967 160,512 **Total Population:** 2,211 **Total Households:** 872 23,867 63,946 \$107,977 \$93,756 Average HH Income: \$132,687