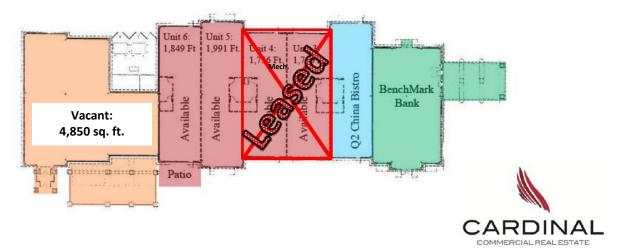

Location Overview:

• Building Square Footage: 17,199 Total

• Square Footage Available : 8,690 sq. ft.

**Divisible:** 4,850 sq. ft. Unit A

3,840 sq. ft. Unit B

• Year Built: 2007

• **Desired Term**: 10-year NNN