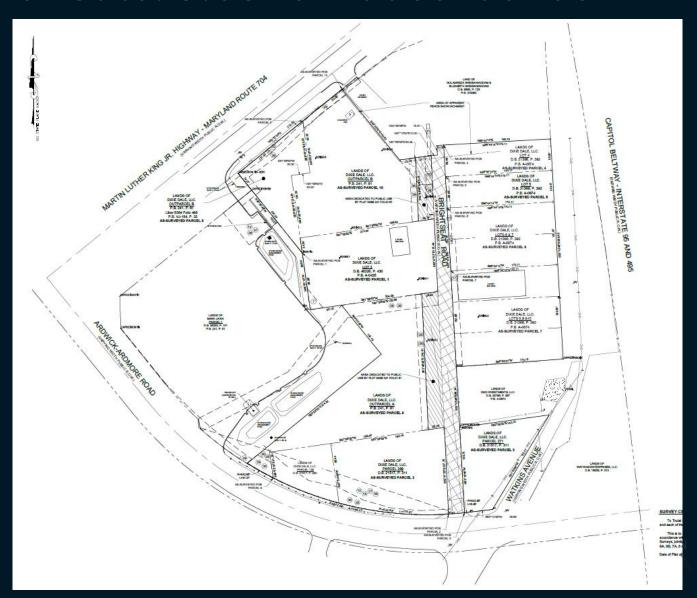

### 3724 Brightseat Road Hyattsville, MD

#### Highlights

- 5.08 Acres
- Asking Price: \$3,700,000
- Site condition: Approximately 3.5 Acres are cleared and graded. All public utilities stubbed to site.
- Zoning: CS (Commercial Service)
- Permits a multitude of Light Industrial and Commercial uses such as vehicle towing and wrecker service, contractor's office w/ contractor's yard, boat/commercial vehicle repair/maintenance/sales, manufacturing, warehouse storage, etc.
- 2K+/- Office trailer
- 2k+/- sf metal building
- Ideally located with direct access to I-95 and MLK Jr. Hwy.
- Site is fully fenced and secured, wooded perimeter ensuring privacy from neighboring parcels.