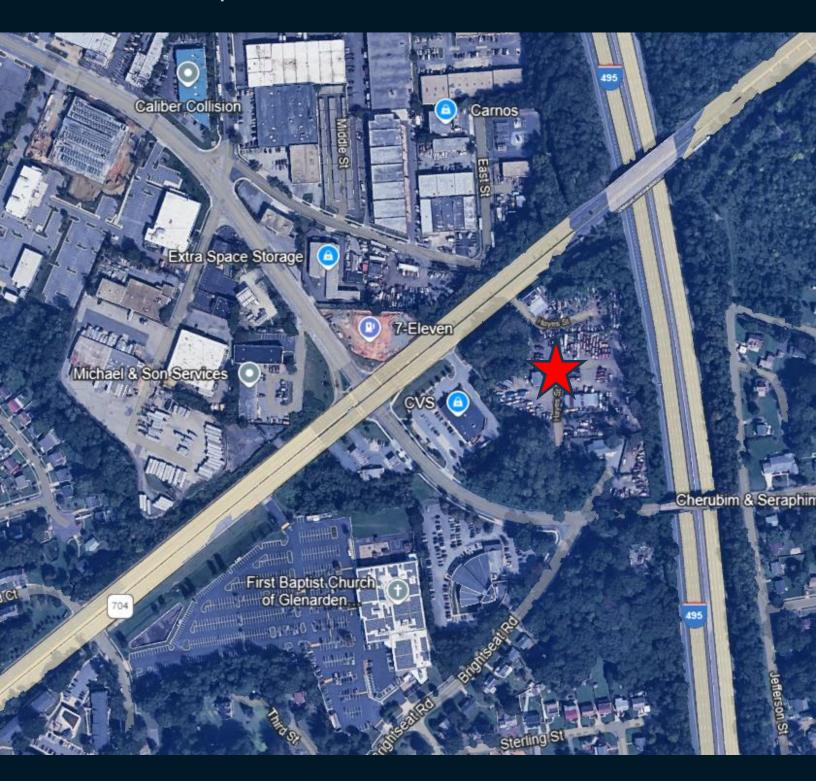

dustrial Lot



**Dominic Digiovannantonio** 

Vice President dom.digi@jll.com 443 452 1505

### 3724 Brightseat Road Hyattsville, MD



#### Highlights

- 5.08 Acres
- Asking Price: \$3,700,000
- Site condition: Approximately 3.5 Acres are cleared and graded. All public utilities stubbed to site.
- Zoning: CS (Commercial Service)
- Permits a multitude of Light Industrial and Commercial uses such as vehicle towing and wrecker service, contractor's office w/ contractor's yard, boat/commercial vehicle repair/maintenance/sales, manufacturing, warehouse storage, etc.
- 2K+/- Office trailer
- 2k+/- sf metal building
- Ideally located with direct access to I-95 and MLK Jr. Hwy.
- Site is fully fenced and secured, wooded perimeter ensuring privacy from neighboring parcels.

### **Location Map**



#### **Dominic Digiovannantonio**

Vice President dom.digi@jll.com 443 452 1505