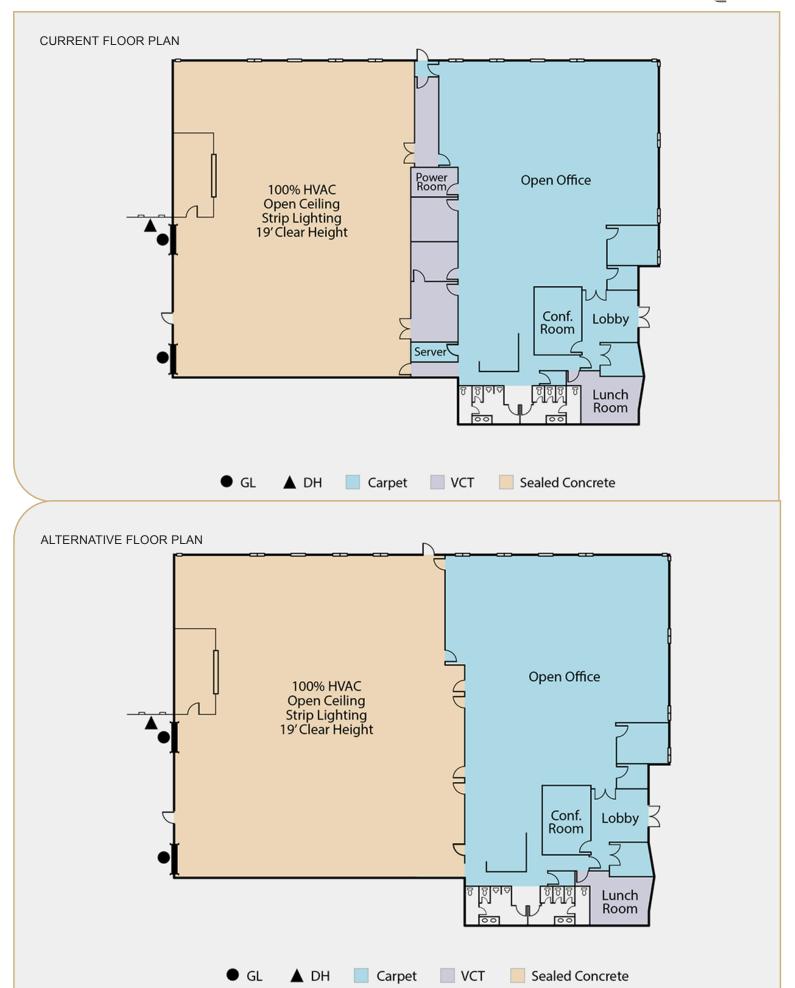

## **FEATURES**

±20,828 SF, **Available Space** ±10,600 SF Office 100% HVAC. 50% Drop Ceiling Office, **Build Out** 50% Warehouse 450 Amps @ 277/480 **Power** Volts, 3 Phase, 4 Wire (tenant to verify) **Ceiling Height** 19' Clear Height **Parking** ±4.3/1,000 SF Location Kato Road Exposure, Excellent Access to I-680 All Manterust