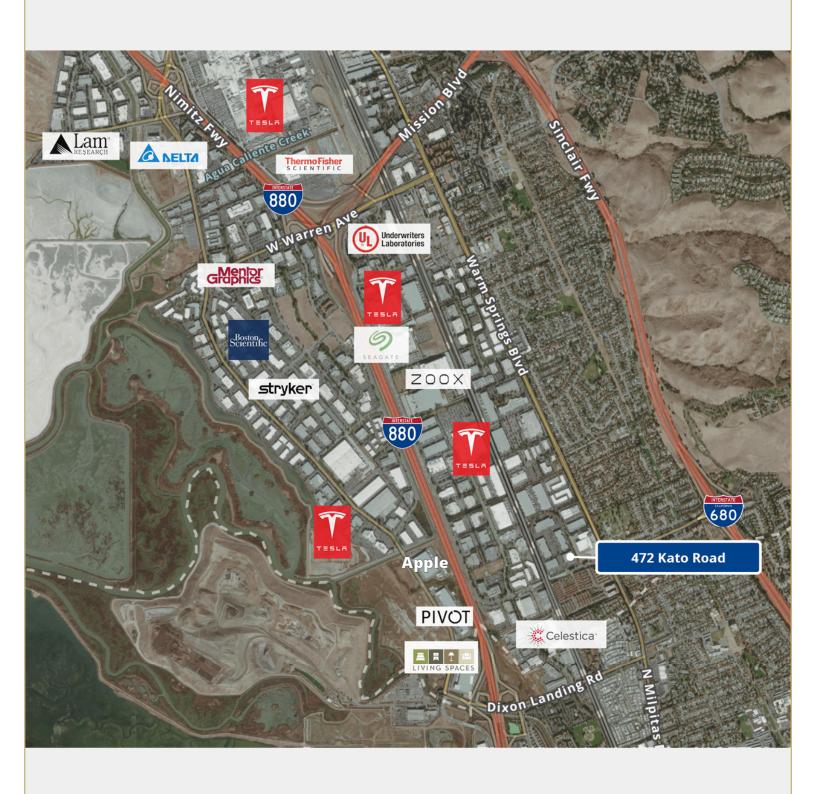

## SCOTT CREEK BUSINESS PARK

472 Kato Terrace, Fremont, CA

## ±20,828 SF R&D/Industrial



## **FEATURES**

±20,828 SF, **Available Space** ±10,600 SF Office 100% HVAC. 50% Drop Ceiling Office, **Build Out** 50% Warehouse 450 Amps @ 277/480 **Power** Volts, 3 Phase, 4 Wire (tenant to verify) **Ceiling Height** 19' Clear Height **Parking** ±4.3/1,000 SF Location Kato Road Exposure, Excellent Access to I-680 All Manterust

Name as the second sec

LEASING INFO & CONTACT

Ed Hofer, SIOR Dave Schmidt, SIOR Emerson Hofer

& I-880

(408) 482-4182 / ed.hofer@colliers.com / Lic. 00923494 (408) 316-6611 / david.schmidt@colliers.com / Lic. 00821451 (408) 472-9129 / emerson.hofer@colliers.com / Lic. 02065843





## **NEARBY COMPANIES MAP**