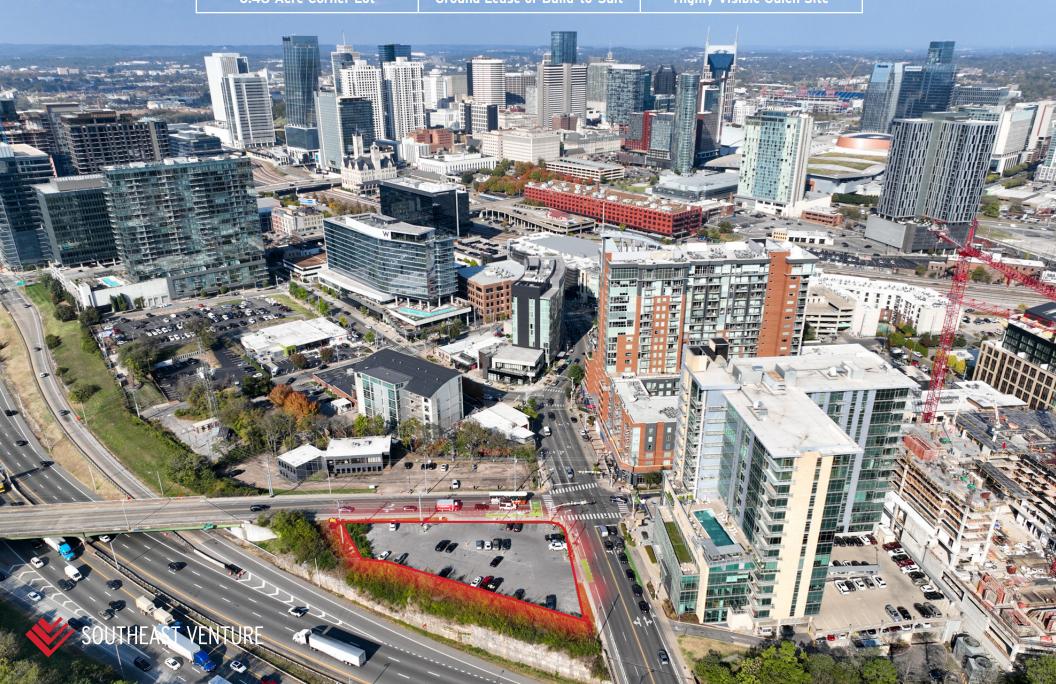

## 701 12<sup>TH</sup> AVE S

0.48-Acre Corner Lot

Ground Lease or Build-to-Suit

Highly Visible Gulch Site

## **OPPORTUNITY**

Located at the corner of 12th Ave S and Division Street, adjacent to Terrazzo, this 0.48-acre site offers prime visibility and excellent interstate exposure in the heart of the Gulch. Currently used as a paid parking lot, the site is open to a range of retail opportunities, including ground leases and build-to-suit options, with both long and short-term lease terms available.

## **PROPERTY SUMMARY**

| ADDRESS        | 701 12th Avenue S, Nashville, TN 37203 |
|----------------|----------------------------------------|
| COUNTY         | Davidson                               |
| SITE SIZE      | 0.48 Acres                             |
| LOT DIMENSIONS | 145 ft x 186 ft                        |
| CURRENT USE    | Paid Parking Lot                       |
| ZONING         | DTC                                    |