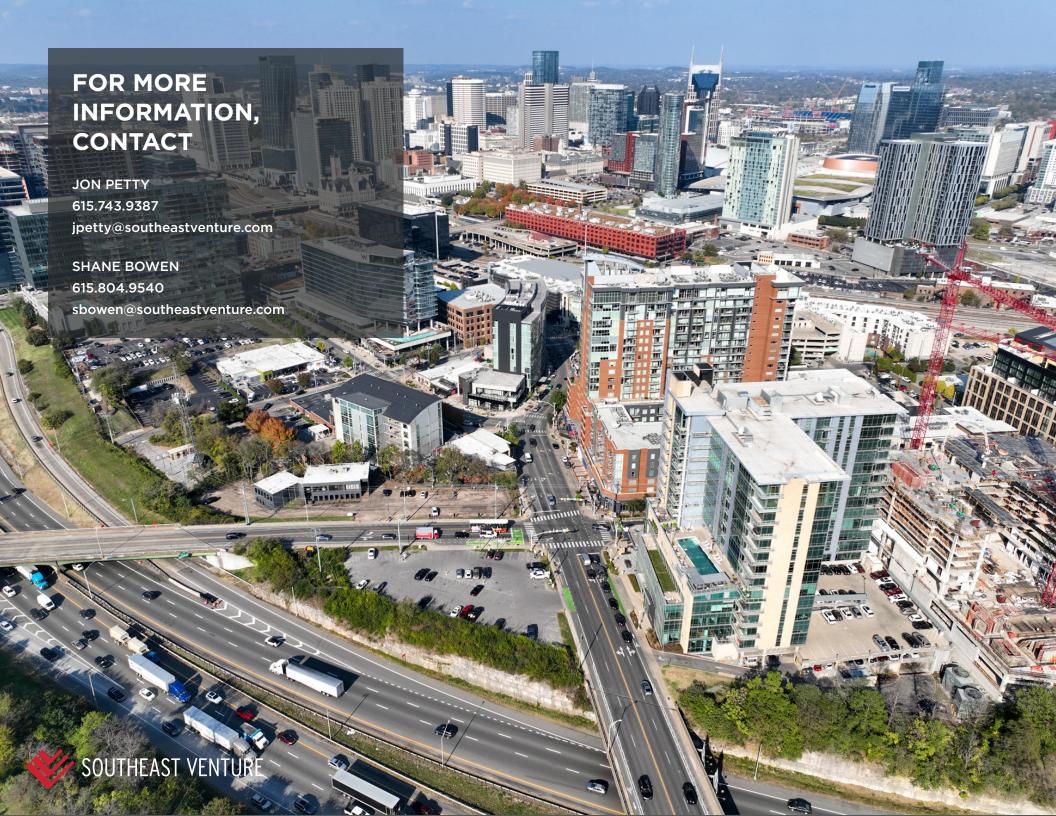

## **OPPORTUNITY**

Located at the corner of 12th Ave S and Division Street, adjacent to Terrazzo, this 0.48-acre site offers prime visibility and excellent interstate exposure in the heart of the Gulch. Currently used as a paid parking lot, the site is open to a range of retail opportunities, including ground leases and build-to-suit options, with both long and short-term lease terms available.