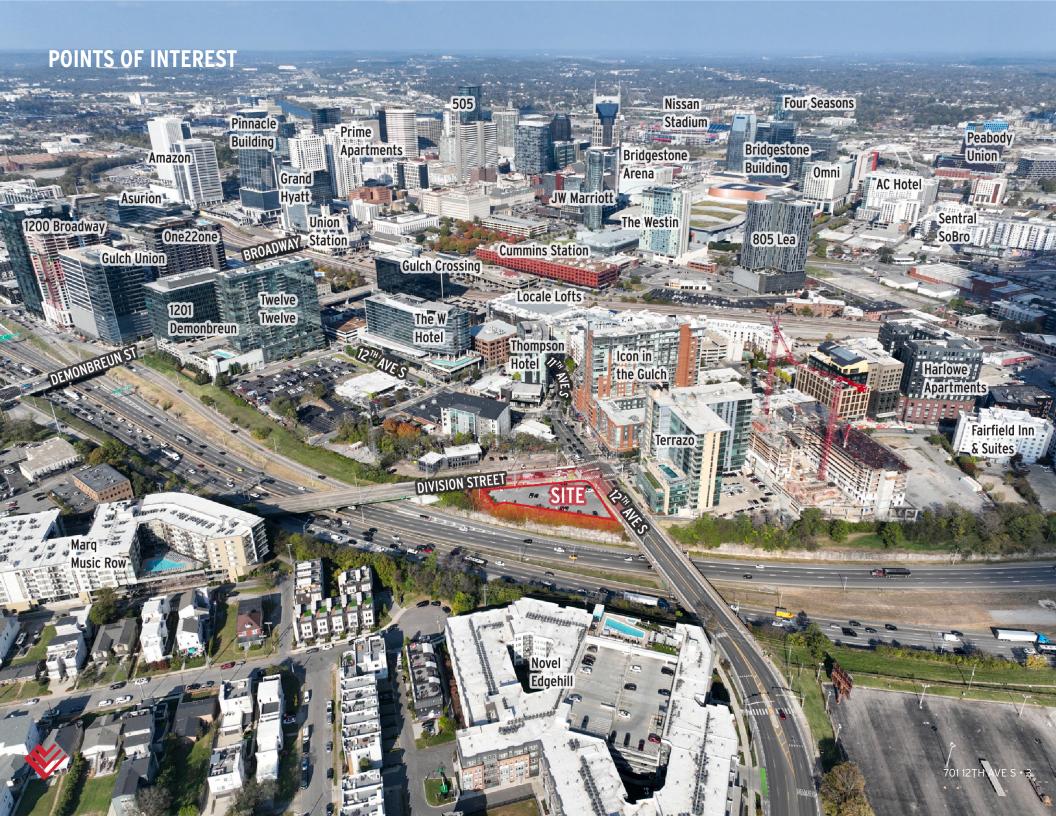

## **OPPORTUNITY**

Located at the corner of 12th Ave S and Division Street, adjacent to Terrazzo, this 0.48-acre site offers prime visibility and excellent interstate exposure in the heart of the Gulch. Currently used as a paid parking lot, the site is open to a range of retail opportunities, including ground leases and build-to-suit options, with both long and short-term lease terms available.

## **DISCOVER THE GULCH**

Nashville's Gulch is a vibrant, centrally located neighborhood known for its unique blend of upscale retail, diverse dining options, and thriving commercial and residential spaces. Ideally situated between Downtown and Music Row, the area attracts locals and visitors alike with its walkable streets, trendy boutiques, and popular