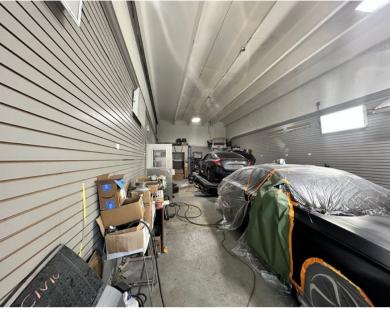

s 6,000 SF building on a spacious 12,892 SF fenced-in lot offers exceptional versatility and functionality. The property features five bays, each with a private entrance and restroom, making it ideal for automotive services, a marijuana dispensary, a carpenter's shop, and more. Flexible leasing options are available.

### **PROPERTY HIGHLIGHTS:**

- Great Industrial Warehouse
- Building Size: 6,000 SF
- Lot Size: 12.892 SF
- Total Bays: 5
- Large fenced-in lot
- Restrooms in each bay

- Spaces Available:
  - One Bay: 1,200 SF
  - Two Bays: 2,400 SF
- Perfect for automotive, marijuana
   dispensary, carpenter shop and more!

#### THE DEMARCO REAL ESTATE GROUP ™

Office: (954) 453-1000

john@demarcogroup.com
www.DeMarcoGroup.com

1901 Harrison Street, Hollywood FL, 33020



# **PHOTOS:**









#### THE DEMARCO REAL ESTATE GROUP ™

Office: (954) 453-1000
john@demarcogroup.com
www.DeMarcoGroup.com
1901 Harrison Street, Hollywood FL, 33020



© 2024 DeMarco Real Estate Group, Inc. All rights reserved. All information contained herein is from sources deemed reliable; however, no representation or warranty is made to the accuracy thereof.