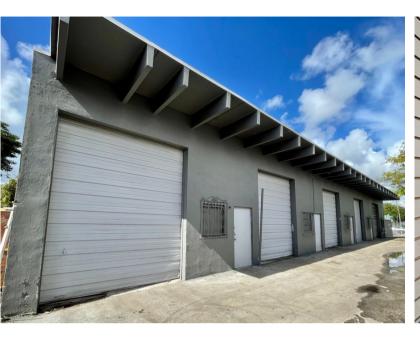

### **PROPERTY OVERVIEW:**

Introducing a prime industrial warehouse opportunity in West Park! This 6,000 SF building on a spacious 12,892 SF fenced-in lot offers exceptional versatility and functionality. The property features five bays, each with a private entrance and restroom, making it ideal for automotive services, a marijuana dispensary, a carpenter's shop, and more. Flexible leasing options are available.

### **PROPERTY HIGHLIGHTS:**

- Great Industrial Warehouse
- Building Size: 6,000 SF
- Lot Size: 12.892 SF
- Total Bays: 5
- Large fenced-in lot
- Restrooms in each bay

- Spaces Available:
  - One Bay: 1,200 SF
  - Two Bays: 2,400 SF
- Perfect for automotive, marijuana
   dispensary, carpenter shop and more!

# **PHOTOS:**