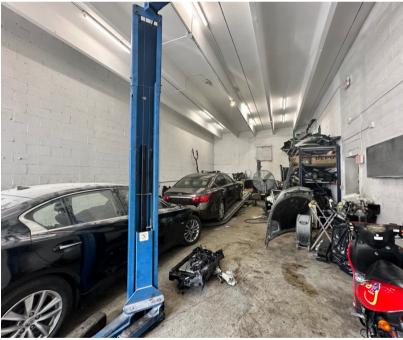

000 SF building on a spacious 12,892 SF fenced-in lot offers exceptional versatility and functionality. The property features five bays, each with a private entrance and restroom, making it ideal for automotive services, a marijuana dispensary, a carpenter's shop, and more. Flexible leasing options are available.

### **PROPERTY HIGHLIGHTS:**

- Great Industrial Warehouse
- Building Size: 6,000 SF
- Lot Size: 12.892 SF
- Total Bays: 5
- Large fenced-in lot
- Restrooms in each bay

- Spaces Available:
  - One Bay: 1,200 SF
  - Two Bays: 2,400 SF
- Perfect for automotive, marijuana
   dispensary, carpenter shop and more!

#### THE DEMARCO REAL ESTATE GROUP ™

Office: (954) 453-1000

john@demarcogroup.com
www.DeMarcoGroup.com

1901 Harrison Street, Hollywood FL, 33020



# **PHOTOS:**









#### THE DEMARCO REAL ESTATE GROUP ™

Office: (954) 453-1000
john@demarcogroup.com
www.DeMarcoGroup.com
1901 Harrison Street, Hollywood FL, 33020



© 2024 DeMarco Real Estate Group, Inc. All rights reserved. All information contained herein is from sources deemed reliable; however, no representation or warranty is made to the accuracy thereof.