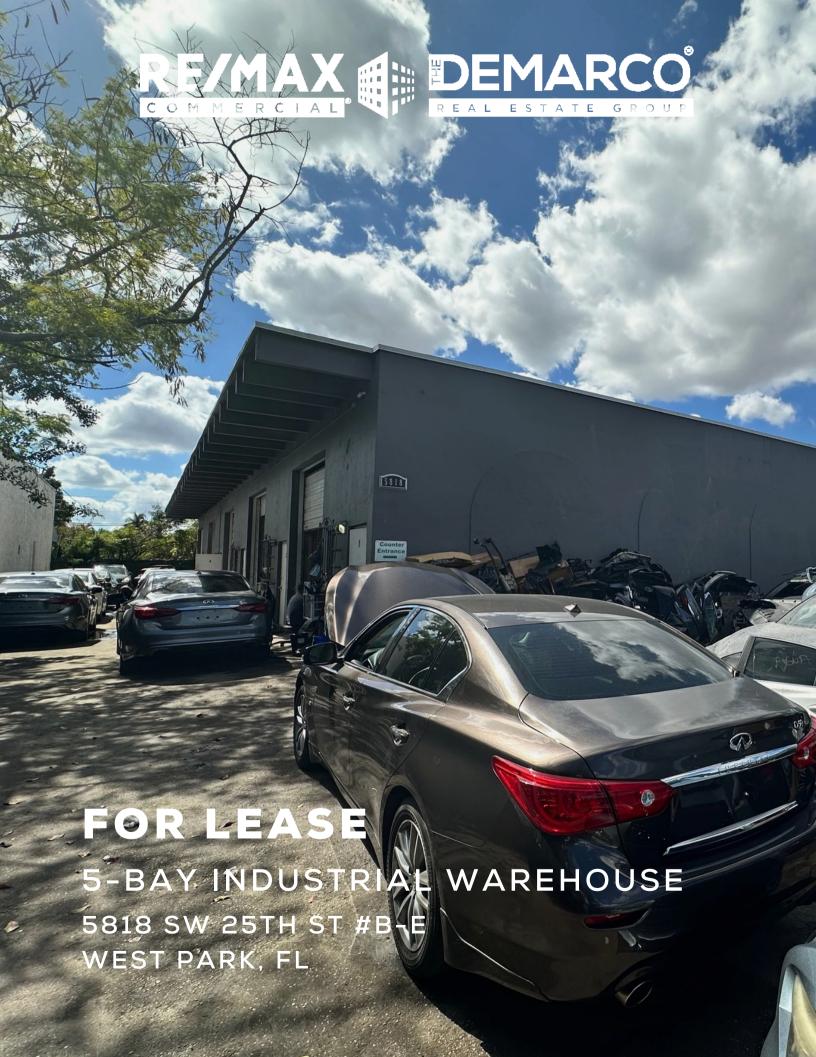

# **FOR LEASE:**

## 5818 SW 25TH ST #B-E WEST PARK, FL

### **PROPERTY OVERVIEW:**

Introducing a prime industrial warehouse opportunity in West Park! This 6,000 SF building on a spacious 12,892 SF fenced-in lot offers exceptional versatility and functionality. The property features five bays, each with a private entrance and restroom, making it ideal for automotive services, a marijuana dispensary, a carpenter's shop, and more. Flexible leasing options are available.