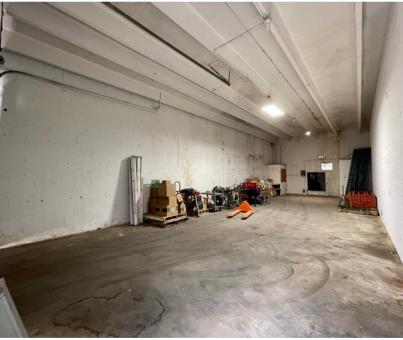

6,000 SF building on a spacious 12,892 SF fenced-in lot offers exceptional versatility and functionality. The property features five bays, each with a private entrance and restroom, making it ideal for automotive services, a marijuana dispensary, a carpenter's shop, and more. Flexible leasing options are available.

### **PROPERTY HIGHLIGHTS:**

- Great Industrial Warehouse
- Building Size: 6,000 SF
- Lot Size: 12.892 SF
- Total Bays: 5
- Large fenced-in lot
- Restrooms in each bay

- Spaces Available:
  - One Bay: 1,200 SF
  - Two Bays: 2,400 SF
- Perfect for automotive, marijuana
   dispensary, carpenter shop and more!

#### THE DEMARCO REAL ESTATE GROUP ™

Office: (954) 453-1000

john@demarcogroup.com
www.DeMarcoGroup.com

1901 Harrison Street, Hollywood FL, 33020



# **PHOTOS:**









#### THE DEMARCO REAL ESTATE GROUP ™

Office: (954) 453-1000
john@demarcogroup.com
www.DeMarcoGroup.com
1901 Harrison Street, Hollywood FL, 33020



© 2024 DeMarco Real Estate Group, Inc. All rights reserved. All information contained herein is from sources deemed reliable; however, no representation or warranty is made to the accuracy thereof.