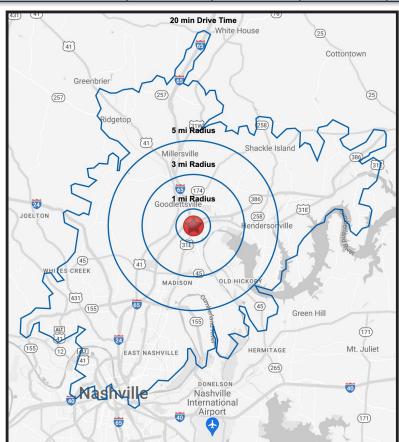

## **DEMOGRAPHIC SUMMARY**

|                                  | 1 Mi Radius | 3 Mi Radius | 5 Mi Radius | 20 Min<br>Drivetime |
|----------------------------------|-------------|-------------|-------------|---------------------|
| 2022 Population                  | 6,317       | 39,855      | 99,503      | 269,821             |
| 2027 Projected Population        | 6,561       | 41,126      | 103,452     | 283,625             |
| 2022-2027 Projected Growth       | 0.8%        | 0.6%        | 0.8%        | 1.0%                |
|                                  |             |             |             |                     |
| 2022 Households                  | 2,997       | 16,832      | 41,610      | 109,204             |
| 2027 Projected Housholds         | 3,058       | 17,204      | 43,090      | 113,982             |
| 2010 Households                  | 2,798       | 15,783      | 38,539      | 92,468              |
|                                  |             |             |             |                     |
| 2022 Average Household Income    | \$73,734    | \$66,624    | \$76,551    | \$81,950            |
| 2027 Average Household Income    | \$92,897    | \$81,369    | \$93,877    | \$97,568            |
|                                  |             |             |             |                     |
| 2022 Total Household Expenditure | \$171.11 M  | \$890.88 M  | \$2.42 B    | \$6.66 B            |
| 2022 Total Retail Expenditure    | \$81.15 M   | \$421.97 M  | \$1.15 B    | \$3.15 B            |
| 2022 Food & Beverage             | \$25.45 M   | \$132.73 M  | \$359.34 M  | \$984.14 M          |
|                                  |             |             |             |                     |
| 2022 Total Business              | 840         | 2,501       | 5,170       | 14,129              |
| 2022 Total Employees             | 8,724       | 25,688      | 44,334      | 146,025             |