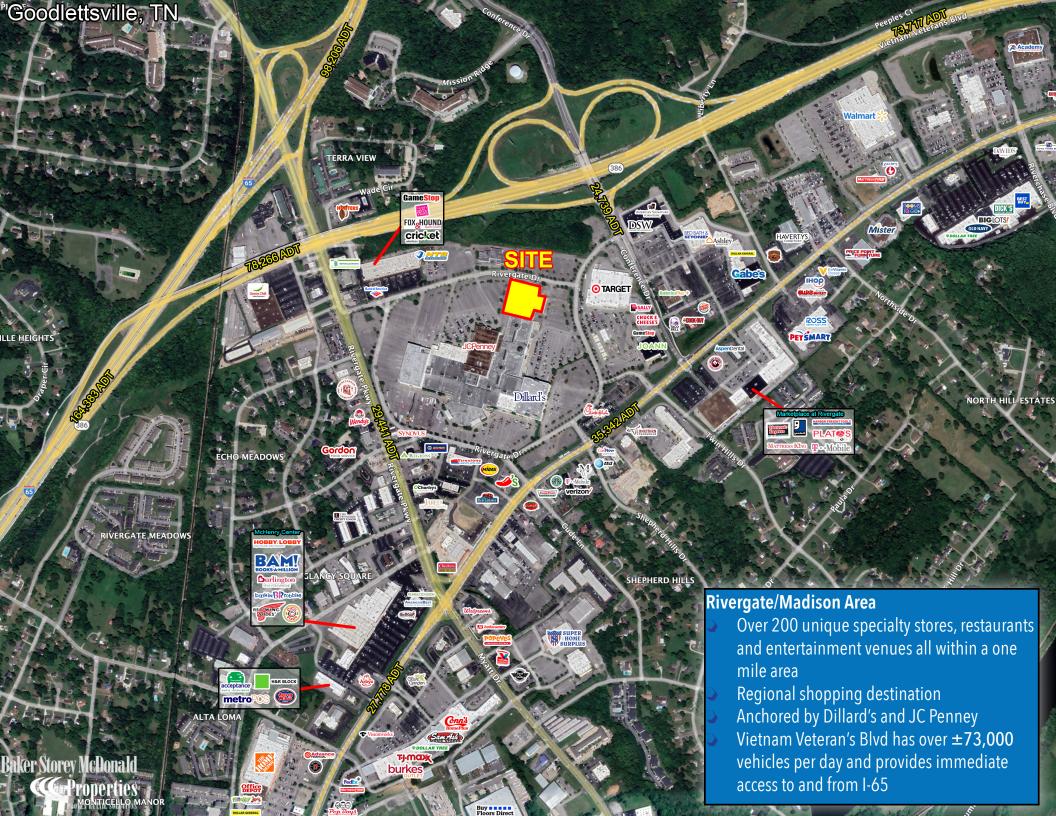

## **FORMER SEARS PARCEL at RIVERGATE MALL**

1000 Rivergate Parkway, Goodlettsville, TN