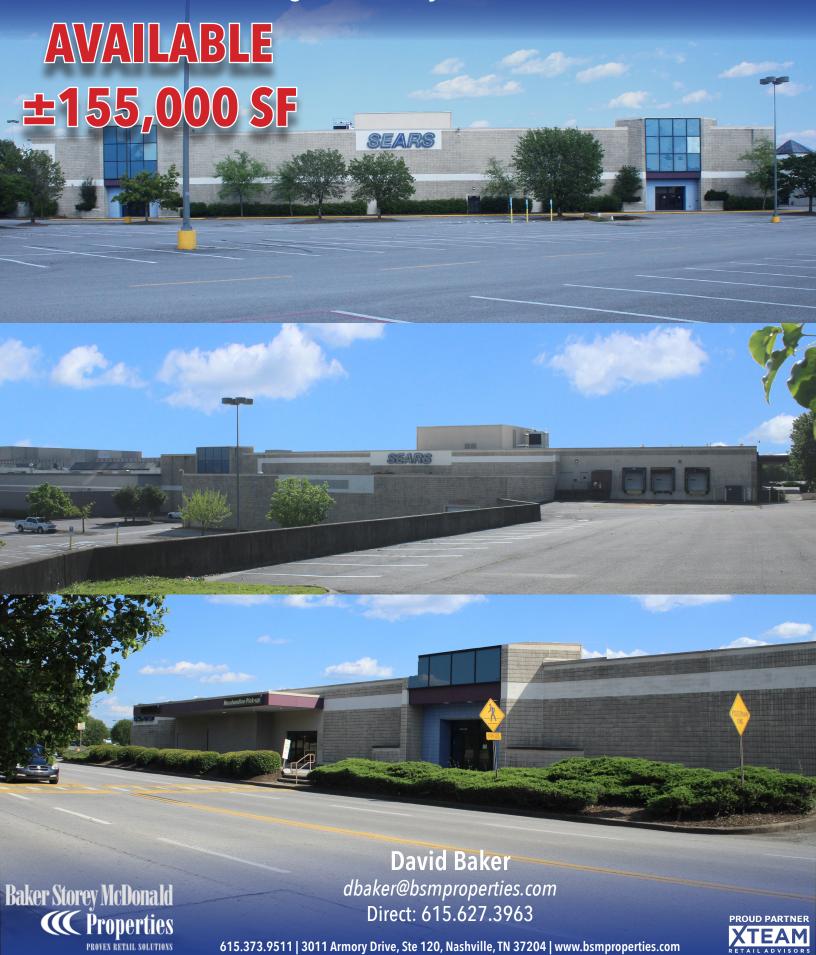

## **FORMER SEARS PARCEL at RIVERGATE MALL**

1000 Rivergate Parkway, Goodlettsville, TN