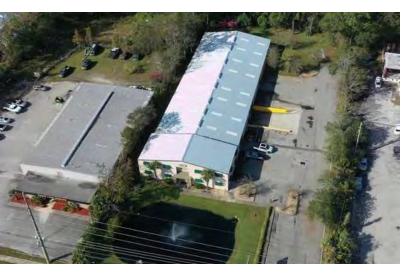

### OFFERING SUMMARY

| Building Size:     | 21,760± SF  |
|--------------------|-------------|
| Warehouse SF:      | 16,000± SF  |
| Office SF:         | 2,880± SF   |
| Upstairs Storage:  | 2,880± SF   |
| Lot Size:          | 1.74± Acres |
| Zoning:            | IL          |
| Ceiling Height:    | 14'-18'±    |
| Dock-High Doors:   | 2           |
| Grade-Level Doors: | 2           |
| Sale Price:        | \$2,981,120 |
|                    |             |

### **PROPERTY OVERVIEW**

The facility boasts a range of features and updates to support operations, including a 14-18' ceiling height, 3-phase electric power with 600 amps, and a brand-new roof with skylights and roof insulation installed in June 2024, maximizing energy efficiency. The property also connects to city water and sewer (August 2023), with upgraded restrooms and a new water heater (January 2024). The entire property is fenced for security, with a convenient 24-foot-wide roll gate that allows access to larger vehicles. The office space provides a foyer, reception area, conference room, offices and storage. Dont miss this rare opportunity to own a versatile property in a prime location.