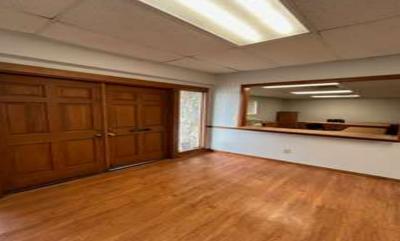

### **PROPERTY OVERVIEW**

The facility boasts a range of features and updates to support operations, including a 14-18' ceiling height, 3-phase electric power with 600 amps, and a brand-new roof with skylights and roof insulation installed in June 2024, maximizing energy efficiency. The property also connects to city water and sewer (August 2023), with upgraded restrooms and a new water heater (January 2024). The entire property is fenced for security, with a convenient 24-foot-wide roll gate that allows access to larger vehicles. The office space provides a foyer, reception area, conference room, offices and storage. Dont miss this rare opportunity to own a versatile property in a prime location.