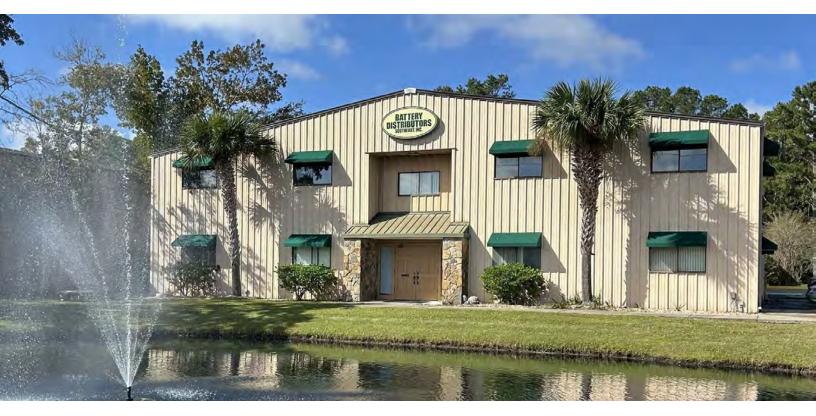

# INDUSTRIAL PROPERTY FOR SALE 250 Lane Ave N Jacksonville, FL 32254

### **PROPERTY OVERVIEW**

The facility boasts a range of features and updates to support operations, including a 14-18' ceiling height, 3-phase electric power with 600 amps, and a brand-new roof with skylights and roof insulation installed in June 2024, maximizing energy efficiency. The property also connects to city water and sewer (August 2023), with upgraded restrooms and a new water heater (January 2024). The entire property is fenced for security, with a convenient 24-foot-wide roll gate that allows access to larger vehicles. The office space provides a foyer, reception area, conference room, offices and storage. Dont miss this rare opportunity to own a versatile property in a prime location.