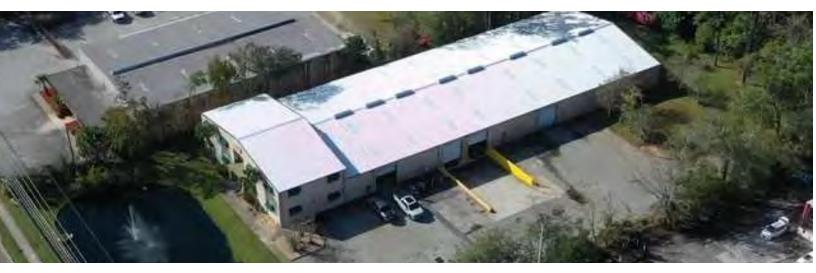

# INDUSTRIAL PROPERTY FOR SALE 250 Lane Ave N Jacksonville, FL 32254

### OFFERING SUMMARY

| Building Size:     | 21,760± SF  |
|--------------------|-------------|
| Warehouse SF:      | 16,000± SF  |
| Office SF:         | 2,880± SF   |
| Upstairs Storage:  | 2,880± SF   |
| Lot Size:          | 1.74± Acres |
| Zoning:            | IL          |
| Ceiling Height:    | 14'-18'±    |
| Dock-High Doors:   | 2           |
| Grade-Level Doors: | 2           |
| Sale Price:        | \$2,981,120 |
|                    |             |

### **PROPERTY OVERVIEW**

The facility boasts a range of features and updates to support operations, including a 14-18' ceiling height, 3-phase electric power with 600 amps, and a brand-new roof with skylights and roof insulation installed in June 2024, maximizing energy efficiency. The property also connects to city water and sewer (August 2023), with upgraded restrooms and a new water heater (January 2024). The entire property is fenced for security, with a convenient 24-foot-wide roll gate that allows access to larger vehicles. The office space provides a foyer, reception area, conference room, offices and storage. Dont miss this rare opportunity to own a versatile property in a prime location.