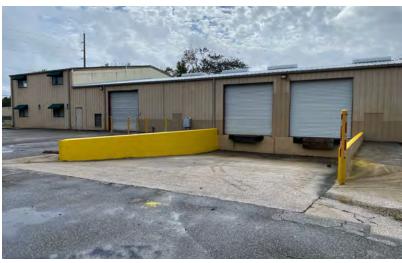

### OFFERING SUMMARY

| Building Size:     | 21,760± SF  |
|--------------------|-------------|
| Warehouse SF:      | 16,000± SF  |
| Office SF:         | 2,880± SF   |
| Upstairs Storage:  | 2,880± SF   |
| Lot Size:          | 1.74± Acres |
| Zoning:            | IL          |
| Ceiling Height:    | 14'-18'±    |
| Dock-High Doors:   | 2           |
| Grade-Level Doors: | 2           |
| Sale Price:        | \$2,981,120 |
|                    |             |

### **PROPERTY OVERVIEW**

The facility boasts a range of features and updates to support operations, including a 14-18' ceiling height, 3-phase electric power with 600 amps, and a brand-new roof with skylights and roof insulation installed in June 2024, maximizing energy efficiency. The property also connects to city water and sewer (August 2023), with upgraded restrooms and a new water heater (January 2024). The entire property is fenced for security, with a convenient 24-foot-wide roll gate that allows access to larger vehicles. The office space provides a foyer, reception area, conference room, offices and storage. Dont miss this rare opportunity to own a versatile property in a prime location.