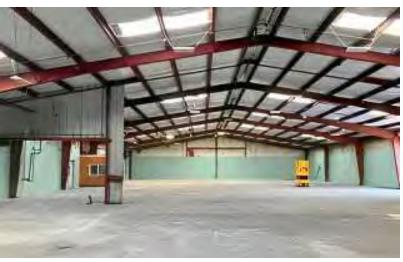

### **PROPERTY OVERVIEW**

The facility boasts a range of features and updates to support operations, including a 14-18' ceiling height, 3-phase electric power with 600 amps, and a brand-new roof with skylights and roof insulation installed in June 2024, maximizing energy efficiency. The property also connects to city water and sewer (August 2023), with upgraded restrooms and a new water heater (January 2024). The entire property is fenced for security, with a convenient 24-foot-wide roll gate that allows access to larger vehicles. The office space provides a foyer, reception area, conference room, offices and storage. Dont miss this rare opportunity to own a versatile property in a prime location.