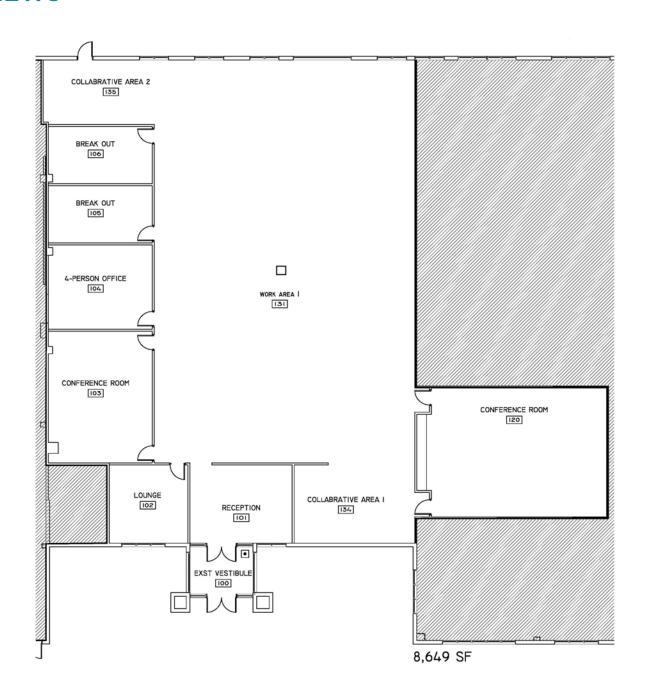

Space Available: 8,649 SF

Lease Rate: \$16.50/SF net of utilities and janitorial

Zoning: C-4

Signage: Prominent exterior building signage and visibility

Parking: 154 surface level parking spaces

Co-Tenant: Howard Hanna Real Estate