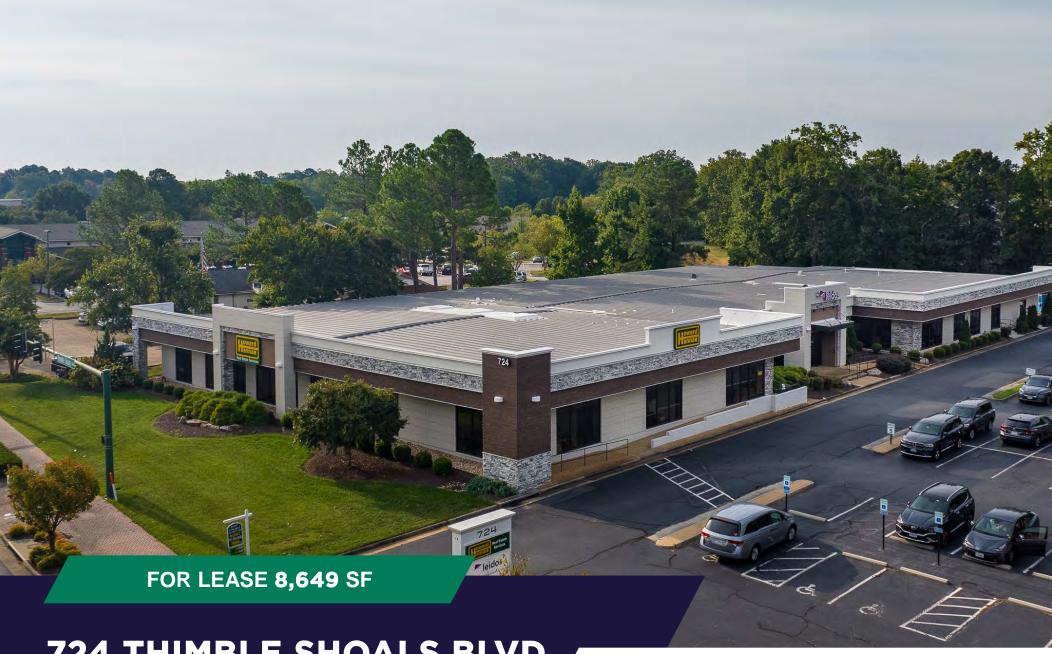

#### **Property Features**

The Premises was purpose built for Leidos in 2019 with all new mechanical systems and upgraded finishes throughout. Easy to find location at the signalized intersection of Canon Boulevard and Thimble Shoals Boulevard. Within walking distance to City Center Oyster Point offering dining, retail, entertainment, and hotels.

Space Available: 8,649 SF

Lease Rate: \$16.50/SF net of utilities and janitorial

Zoning: C-4

Signage: Prominent exterior building signage and visibility

Parking: 154 surface level parking spaces

Co-Tenant: Howard Hanna Real Estate