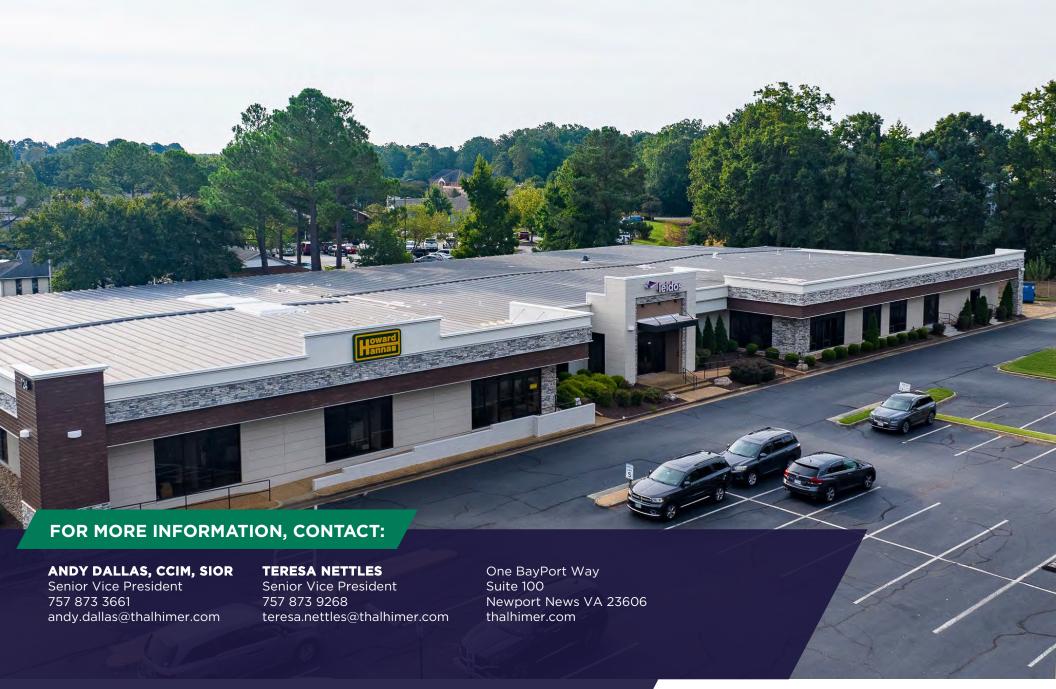

ALHIMER** 

## 724 THIMBLE SHOALS BLVD. NEWPORT NEWS

#### **Property Features**

The Premises was purpose built for Leidos in 2019 with all new mechanical systems and upgraded finishes throughout. Easy to find location at the signalized intersection of Canon Boulevard and Thimble Shoals Boulevard. Within walking distance to City Center Oyster Point offering dining, retail, entertainment, and hotels.

Space Available: 8,649 SF

Lease Rate: \$16.50/SF net of utilities and janitorial

Zoning: C-4

Signage: Prominent exterior building signage and visibility

Parking: 154 surface level parking spaces

Co-Tenant: Howard Hanna Real Estate







### 724 THIMBLE SHOALS BLVD.

#### **NEWPORT NEWS**



# 724 THIMBLE SHOALS BLVD. NEWPORT NEWS



## 724 THIMBLE SHOALS BLVD.

#### **NEWPORT NEWS**





Independently Owned and Operated / A Member of the Cushman & Wakefield Alliance

Cushman & Wakefield | Thalhimer © 2025. No warranty or representation, express or implied, is made to the accuracy or completeness of the information contained herein, and same is submitted subject to errors, omissions, change of price, rental or other conditions, withdrawal without notice, and to any special listing conditions imposed by the property owner(s). As applicable, we make no representation as to the condition of the property (or properties) in question.