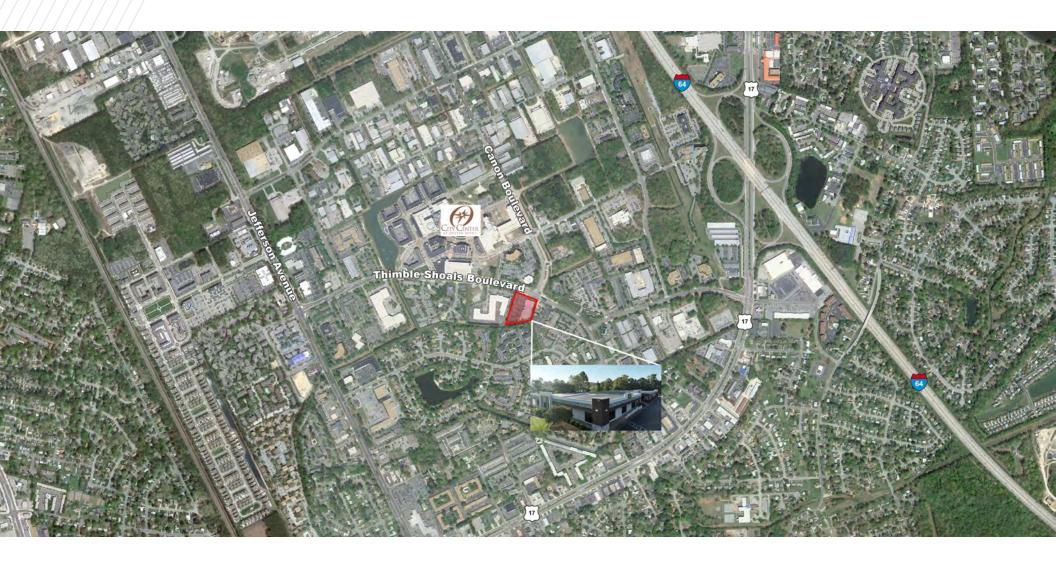

#### **Property Features**

The Premises was purpose built for Leidos in 2019 with all new mechanical systems and upgraded finishes throughout. Easy to find location at the signalized intersection of Canon Boulevard and Thimble Shoals Boulevard. Within walking distance to City Center Oyster Point offering dining, retail, entertainment, and hotels.