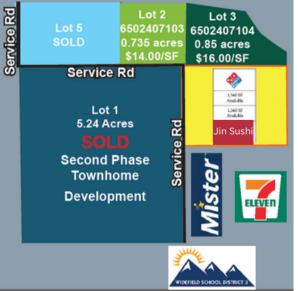

### **BUILDING FEATURES**

| BUILDING SIZE                                       | 7,440 SF        |
|-----------------------------------------------------|-----------------|
| <ul><li>AVAILABLE SPACE</li><li>Suite 110</li></ul> | 1,560 SF        |
| LEASE RATE                                          | \$25.00 PSF NNN |
| NNN (Est. 2024)                                     | \$13.75 PSF     |
| YEAR BUILT                                          | 2020            |
| ZONING                                              | CC CAD-0        |