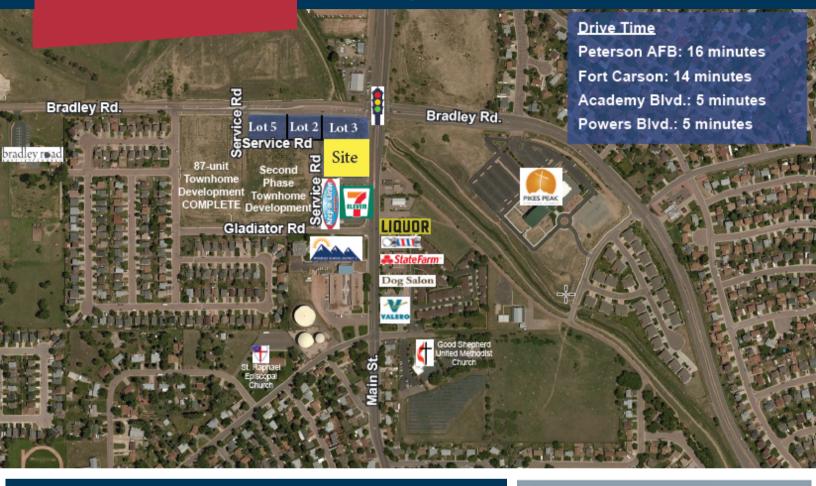

### DEMOGRAPHICS

|                         | 2 Mile                      | 5 Mile          | 10 Mile  |  |
|-------------------------|-----------------------------|-----------------|----------|--|
| 2023 POPULATION         | 39,348                      | 178,207         | 437,446  |  |
| HOUSEHOLDS              | 13,138                      | 64,151          | 172,651  |  |
| AVE HH INCOME           | \$80,168                    | \$72,383        | \$79,368 |  |
| COMBINED TRAFFIC COUNTS |                             |                 |          |  |
| Hancock Expressway      | Clearview Frontage<br>Rd SW | 15,528 <b>V</b> | /PD 2022 |  |