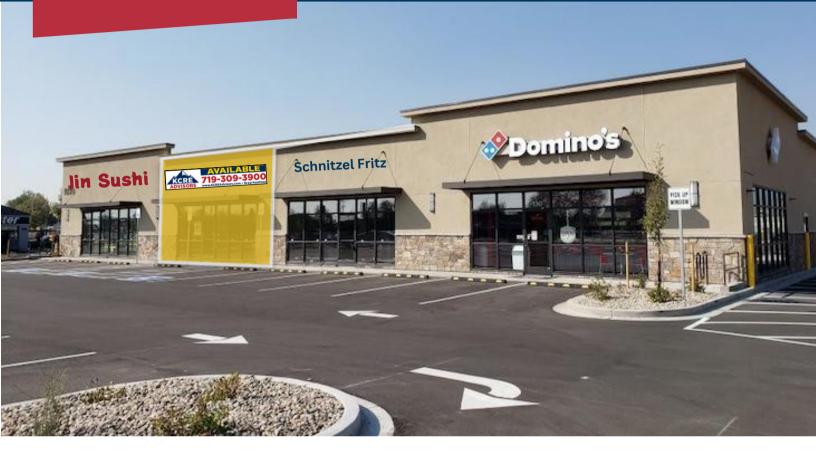

### **PROPERTY SUMMARY**

**Bradley Crossroads** is a new building at Bradley Road and Main Street, just south of SW hard corner. Great location for a credit union, urgent care facility, restaurant, automotive store, nail salon, coffee shop, wireless store, hair salon or ice cream shop.

### **BUILDING FEATURES**

| BUILDING SIZE                                       | 7,440 SF        |
|-----------------------------------------------------|-----------------|
| <ul><li>AVAILABLE SPACE</li><li>Suite 110</li></ul> | 1,560 SF        |
| LEASE RATE                                          | \$25.00 PSF NNN |
| NNN (Est. 2024)                                     | \$13.75 PSF     |
| YEAR BUILT                                          | 2020            |
| ZONING                                              | CC CAD-0        |