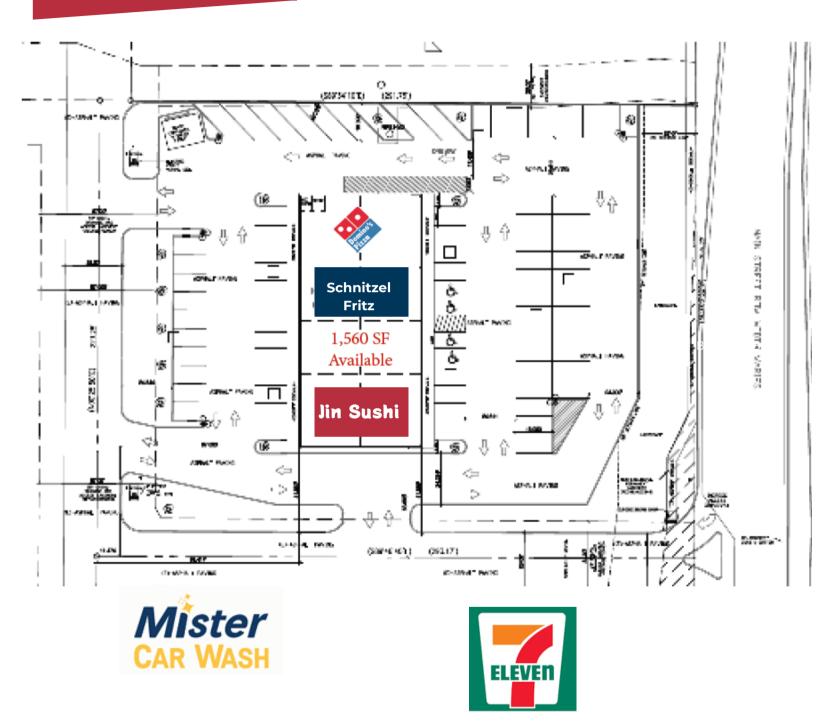

### **BUILDING FEATURES**

| BUILDING SIZE                                       | 7,440 SF        |
|-----------------------------------------------------|-----------------|
| <ul><li>AVAILABLE SPACE</li><li>Suite 110</li></ul> | 1,560 SF        |
| LEASE RATE                                          | \$25.00 PSF NNN |
| NNN (Est. 2024)                                     | \$13.75 PSF     |
| YEAR BUILT                                          | 2020            |
| ZONING                                              | CC CAD-0        |