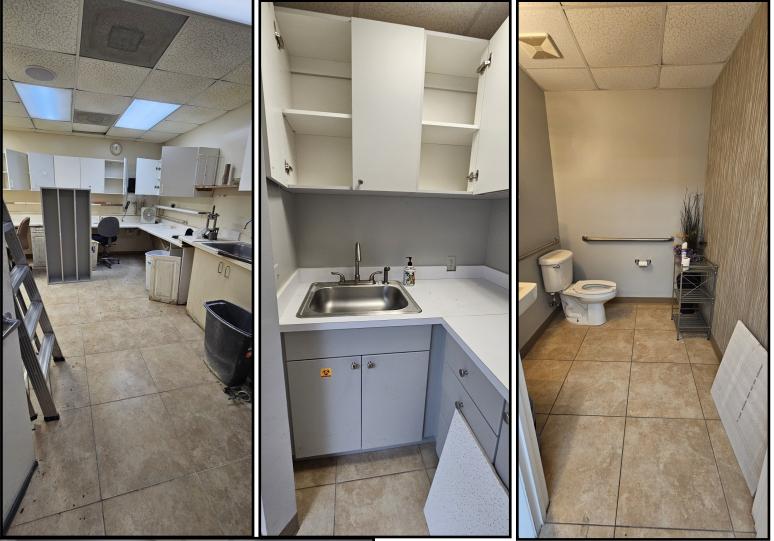

- Power: 3 phase
- HVAC: Individual heating and cooling units.
- Ceiling Height: 10 ft drop ceiling in office area
- Electric: FPL
- Public Utilities: Water and Sewer are provided by Palm Springs Water Utilities
- Signage: Pylon Sign Plus on Building Sign.
- Parking: 2.73/1,000 SF
- FAR: .23
- Flood Zone: Both AE and A1-A30 represent areas subject to 100 year flood

## FOR SALE OR LEASE: 2596 FOREST HILL **BLVD. PALM SPRINGS, FL**



dala).

**STRATEG** REALTY SERVICES,

ATEGIC SERVICES, LLC



## STRATEGIC REALTY SERVICES, LLC **CHRISTOPHER FLEMING**

561.471.5353 PH

561-707-5120 CELL





#### **Interior Pictures**













#### **Simplifying Real Estate**



CHRISTOPHER FLEMING

500 Northpoint Parkway, STE 300 West Palm Beach, FL 33407

561.471.5353 PH

561 707 5120 Cell















#### **Simplifying Real Estate**



STRATEGIC REALTY SERVICES, LLC CHRISTOPHER FLEMING 500 Northpoint Parkway, STE 300 West Palm Beach, FL 33407 561.471.5353 PH 561 707 5120 Cell







#### **Interior Pictures**



#### **Exterior Pictures**





#### **Simplifying Real Estate**



#### STRATEGIC REALTY SERVICES, LLC CHRISTOPHER FLEMING

561.471.5353 PH

561-707-5120 CELL







STRATEGIC S REALTY SERVICES, LLC





### Building Sketch