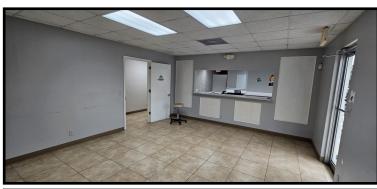

- Lot Size: .6182 Acre
- Basic Building: Masonry
- Exterior Walls: Stucco over Block
- Roof: Flat Roof—Built-up Tar and Gravel
- Interior Walls: Drywall and wall treatment
- Power: 3 phase
- HVAC: Individual heating and cooling units.
- Ceiling Height: 10 ft drop ceiling in office area
- Electric: FPL
- Public Utilities: Water and Sewer are provided by Palm Springs Water Utilities
- Signage: Pylon Sign Plus on Building Sign.
- Parking: 2.73/1,000 SF
- FAR: .23
- Flood Zone: Both AE and A1-A30 represent areas subject to 100 year flood

## FOR SALE OR LEASE: 2596 FOREST HILL **BLVD. PALM SPRINGS, FL**



dala).

**STRATEG** REALTY SERVICES,

ATEGIC SERVICES, LLC



## STRATEGIC REALTY SERVICES, LLC **CHRISTOPHER FLEMING**

561.471.5353 PH

561-707-5120 CELL





#### **Interior Pictures**













#### **Simplifying Real Estate**



CHRISTOPHER FLEMING

500 Northpoint Parkway, STE 300 West Palm Beach, FL 33407

561.471.5353 PH

561 707 5120 Cell















#### **Simplifying Real Estate**



STRATEGIC REALTY SERVICES, LLC CHRISTOPHER FLEMING 500 Northpoint Parkway, STE 300 West Palm Beach, FL 33407 561.471.5353 PH 561 707 5120 Cell







#### **Interior Pictures**



#### **Exterior Pictures**





#### **Simplifying Real Estate**



#### STRATEGIC REALTY SERVICES, LLC CHRISTOPHER FLEMING

561.471.5353 PH

561-707-5120 CELL







STRATEGIC S REALTY SERVICES, LLC





### Building Sketch