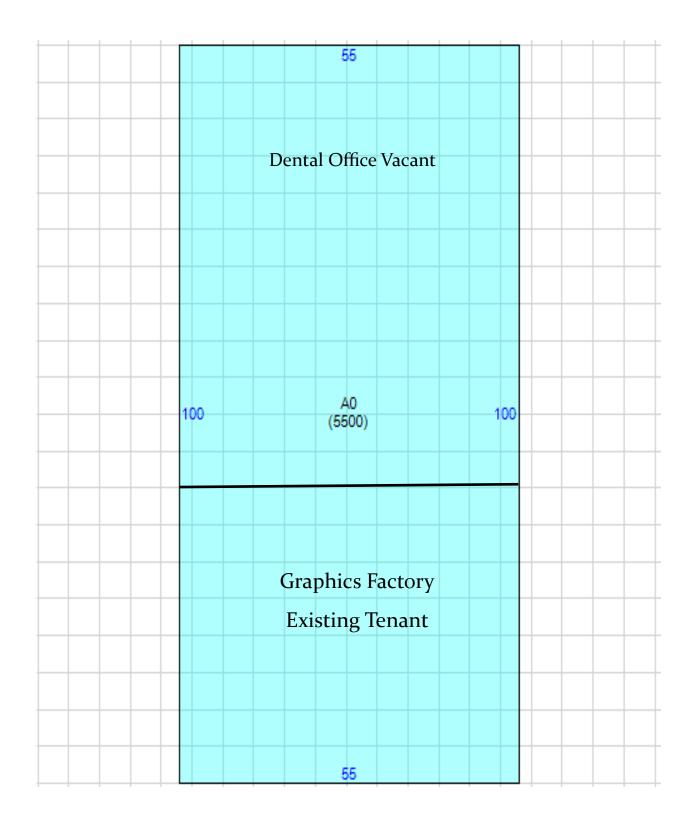

# **PROPERTY FEATURES**

- 5500 Square Foot Freestanding
  Commercial Building
- Lot Size: .6182 or 26,928.79 SF
- Two Separate Tenant Spaces—3300
  SF medical dental space and 2200
  SF of general commercial space
- Parking: Ample On-Site Parking
- Gross Leasable Area: 5500 SF
- Asking Price: Upon Request—
  Seller Financing Available to Qualified Buyer
- Asking Lease Price \$22.00/SF Net

## **Property Summary**

- Property Location: Located along the South of Forest Hill Blvd East of Congress Ave and West of I-95
- Year Built: 1967
- Currently Built out as a dental office with 12 exam rooms, lab and 3 bathrooms
- Zoning: CG Commercial General Palm Springs, FL
- Use Code: 1900—Medical Office
- PCN#: 70-43-44-08-23-008-0011
- Lot Size: .6182 Acre
- Basic Building: Masonry
- Exterior Walls: Stucco over Block
- Roof: Flat Roof—Built-up Tar and Gravel
- Interior Walls: Drywall and wall treatment
- Power: 3 phase
- HVAC: Individual heating and cooling units.
- Ceiling Height: 10 ft drop ceiling in office area
- Electric: FPL
- Public Utilities: Water and Sewer are provided by Palm Springs Water Utilities
- Signage: Pylon Sign Plus on Building Sign.
- Parking: 2.73/1,000 SF
- FAR: .23
- Flood Zone: Both AE and A1-A30 represent areas subject to 100 year flood