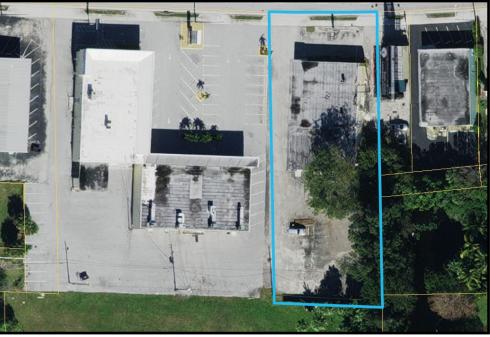

and 3 bathrooms
- Zoning: CG Commercial General Palm Springs, FL
- Use Code: 1900—Medical Office
- PCN#: 70-43-44-08-23-008-0011
- Lot Size: .6182 Acre
- Basic Building: Masonry
- Exterior Walls: Stucco over Block
- Roof: Flat Roof—Built-up Tar and Gravel
- Interior Walls: Drywall and wall treatment
- Power: 3 phase
- HVAC: Individual heating and cooling units.
- Ceiling Height: 10 ft drop ceiling in office area
- Electric: FPL
- Public Utilities: Water and Sewer are provided by Palm Springs Water Utilities
- Signage: Pylon Sign Plus on Building Sign.
- Parking: 2.73/1,000 SF
- FAR: .23
- Flood Zone: Both AE and A1-A30 represent areas subject to 100 year flood

## FOR SALE OR LEASE: 2596 FOREST HILL **BLVD. PALM SPRINGS, FL**



dala).

**STRATEG** REALTY SERVICES,

ATEGIC SERVICES, LLC



## STRATEGIC REALTY SERVICES, LLC **CHRISTOPHER FLEMING**

561.471.5353 PH

561-707-5120 CELL





#### **Interior Pictures**













#### **Simplifying Real Estate**



CHRISTOPHER FLEMING

500 Northpoint Parkway, STE 300 West Palm Beach, FL 33407

561.471.5353 PH

561 707 5120 Cell















#### **Simplifying Real Estate**



STRATEGIC REALTY SERVICES, LLC CHRISTOPHER FLEMING 500 Northpoint Parkway, STE 300 West Palm Beach, FL 33407 561.471.5353 PH 561 707 5120 Cell







#### **Interior Pictures**



#### **Exterior Pictures**





#### **Simplifying Real Estate**



#### STRATEGIC REALTY SERVICES, LLC CHRISTOPHER FLEMING

561.471.5353 PH

561-707-5120 CELL







STRATEGIC S REALTY SERVICES, LLC





### Building Sketch