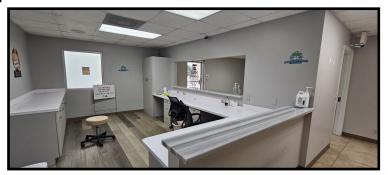

e: .6182 Acre
- Basic Building: Masonry
- Exterior Walls: Stucco over Block
- Roof: Flat Roof—Built-up Tar and Gravel
- Interior Walls: Drywall and wall treatment
- Power: 3 phase
- HVAC: Individual heating and cooling units.
- Ceiling Height: 10 ft drop ceiling in office area
- Electric: FPL
- Public Utilities: Water and Sewer are provided by Palm Springs Water Utilities
- Signage: Pylon Sign Plus on Building Sign.
- Parking: 2.73/1,000 SF
- FAR: .23
- Flood Zone: Both AE and A1-A30 represent areas subject to 100 year flood

## FOR SALE OR LEASE: 2596 FOREST HILL **BLVD. PALM SPRINGS, FL**



dala).

**STRATEG** REALTY SERVICES,

ATEGIC SERVICES, LLC



## STRATEGIC REALTY SERVICES, LLC **CHRISTOPHER FLEMING**

561.471.5353 PH

561-707-5120 CELL





#### **Interior Pictures**













#### **Simplifying Real Estate**



CHRISTOPHER FLEMING

500 Northpoint Parkway, STE 300 West Palm Beach, FL 33407

561.471.5353 PH

561 707 5120 Cell















#### **Simplifying Real Estate**



STRATEGIC REALTY SERVICES, LLC CHRISTOPHER FLEMING 500 Northpoint Parkway, STE 300 West Palm Beach, FL 33407 561.471.5353 PH 561 707 5120 Cell







#### **Interior Pictures**



#### **Exterior Pictures**





#### **Simplifying Real Estate**



#### STRATEGIC REALTY SERVICES, LLC CHRISTOPHER FLEMING

561.471.5353 PH

561-707-5120 CELL







STRATEGIC S REALTY SERVICES, LLC





### Building Sketch