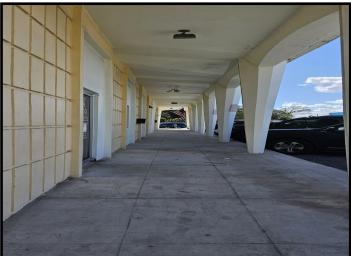

# **PROPERTY FEATURES**

- 5500 Square Foot Freestanding
  Commercial Building
- Lot Size: .6182 or 26,928.79 SF
- Two Separate Tenant Spaces—3300
  SF medical dental space and 2200
  SF of general commercial space
- Parking: Ample On-Site Parking
- Gross Leasable Area: 5500 SF
- Asking Price: Upon Request—
  Seller Financing Available to Qualified Buyer
- Asking Lease Price \$22.00/SF Net







## **Property Summary**

- Property Location: Located along the South of Forest Hill Blvd East of Congress Ave and West of I-95
- Year Built: 1967
- Currently Built out as a dental office with 12 exam rooms, lab and 3 bathrooms
- Zoning: CG Commercial General Palm Springs, FL
- Use Code: 1900—Medical Office
- PCN#: 70-43-44-08-23-008-0011
- Lot Size: .6182 Acre
- Basic Building: Masonry
- Exterior Walls: Stucco over Block
- Roof: Flat Roof—Built-up Tar and Gravel
- Interior Walls: Drywall and wall treatment
- Power: 3 phase
- HVAC: Individual heating and cooling units.
- Ceiling Height: 10 ft drop ceiling in office area
- Electric: FPL
- Public Utilities: Water and Sewer are provided by Palm Springs Water Utilities
- Signage: Pylon Sign Plus on Building Sign.
- Parking: 2.73/1,000 SF