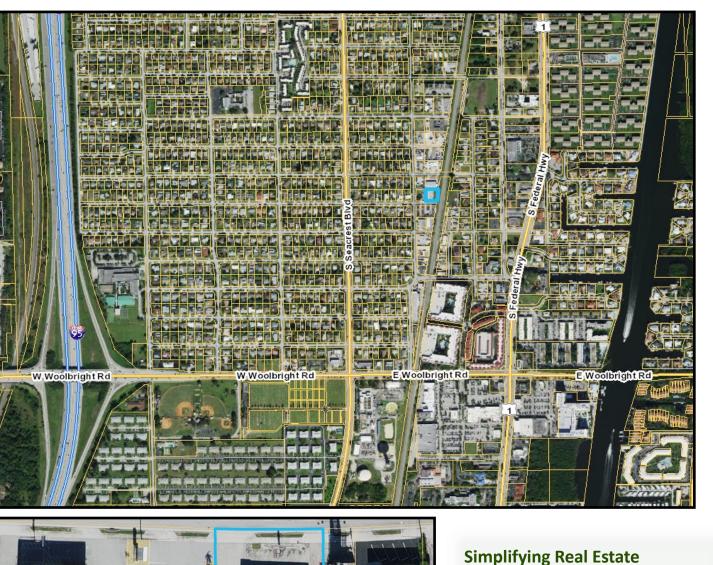

## **Property Summary**

- Property Location: Located along the South of Forest Hill Blvd East of Congress Ave and West of I-95
- Year Built: 1967
- Currently Built out as a dental office with 12 exam rooms, lab and 3 bathrooms
- Zoning: CG Commercial General Palm Springs, FL
- Use Code: 1900—Medical Office
- PCN#: 70-43-44-08-23-008-0011
- Lot Size: .6182 Acre
- Basic Building: Masonry
- Exterior Walls: Stucco over Block
- Roof: Flat Roof—Built-up Tar and Gravel
- Interior Walls: Drywall and wall treatment
- Power: 3 phase
- HVAC: Individual heating and cooling units.
- Ceiling Height: 10 ft drop ceiling in office area
- Electric: FPL
- Public Utilities: Water and Sewer are provided by Palm Springs Water Utilities
- Signage: Pylon Sign Plus on Building Sign.
- Parking: 2.73/1,000 SF
- FAR: .23
- Flood Zone: Both AE and A1-A30 represent areas subject to 100 year flood