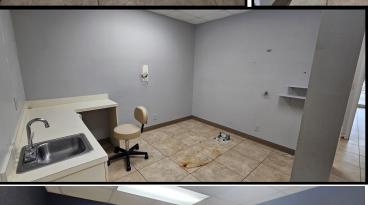

Power: 3 phase
- HVAC: Individual heating and cooling units.
- Ceiling Height: 10 ft drop ceiling in office area
- Electric: FPL
- Public Utilities: Water and Sewer are provided by Palm Springs Water Utilities
- Signage: Pylon Sign Plus on Building Sign.
- Parking: 2.73/1,000 SF
- FAR: .23
- Flood Zone: Both AE and A1-A30 represent areas subject to 100 year flood

## FOR SALE OR LEASE: 2596 FOREST HILL **BLVD. PALM SPRINGS, FL**



dala).

**STRATEG** REALTY SERVICES,

ATEGIC SERVICES, LLC



## STRATEGIC REALTY SERVICES, LLC **CHRISTOPHER FLEMING**

561.471.5353 PH

561-707-5120 CELL





#### **Interior Pictures**













#### **Simplifying Real Estate**



CHRISTOPHER FLEMING

500 Northpoint Parkway, STE 300 West Palm Beach, FL 33407

561.471.5353 PH

561 707 5120 Cell















#### **Simplifying Real Estate**



STRATEGIC REALTY SERVICES, LLC CHRISTOPHER FLEMING 500 Northpoint Parkway, STE 300 West Palm Beach, FL 33407 561.471.5353 PH 561 707 5120 Cell







#### **Interior Pictures**



#### **Exterior Pictures**





#### **Simplifying Real Estate**



#### STRATEGIC REALTY SERVICES, LLC CHRISTOPHER FLEMING

561.471.5353 PH

561-707-5120 CELL







STRATEGIC S REALTY SERVICES, LLC





### Building Sketch