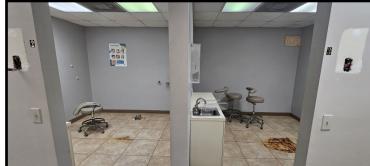

Size: .6182 Acre
- Basic Building: Masonry
- Exterior Walls: Stucco over Block
- Roof: Flat Roof—Built-up Tar and Gravel
- Interior Walls: Drywall and wall treatment
- Power: 3 phase
- HVAC: Individual heating and cooling units.
- Ceiling Height: 10 ft drop ceiling in office area
- Electric: FPL
- Public Utilities: Water and Sewer are provided by Palm Springs Water Utilities
- Signage: Pylon Sign Plus on Building Sign.
- Parking: 2.73/1,000 SF
- FAR: .23
- Flood Zone: Both AE and A1-A30 represent areas subject to 100 year flood

## FOR SALE OR LEASE: 2596 FOREST HILL **BLVD. PALM SPRINGS, FL**



dala).

**STRATEG** REALTY SERVICES,

ATEGIC SERVICES, LLC



## STRATEGIC REALTY SERVICES, LLC **CHRISTOPHER FLEMING**

561.471.5353 PH

561-707-5120 CELL





#### **Interior Pictures**













#### **Simplifying Real Estate**



CHRISTOPHER FLEMING

500 Northpoint Parkway, STE 300 West Palm Beach, FL 33407

561.471.5353 PH

561 707 5120 Cell















#### **Simplifying Real Estate**



STRATEGIC REALTY SERVICES, LLC CHRISTOPHER FLEMING 500 Northpoint Parkway, STE 300 West Palm Beach, FL 33407 561.471.5353 PH 561 707 5120 Cell







#### **Interior Pictures**



#### **Exterior Pictures**





#### **Simplifying Real Estate**



#### STRATEGIC REALTY SERVICES, LLC CHRISTOPHER FLEMING

561.471.5353 PH

561-707-5120 CELL







STRATEGIC S REALTY SERVICES, LLC





### Building Sketch