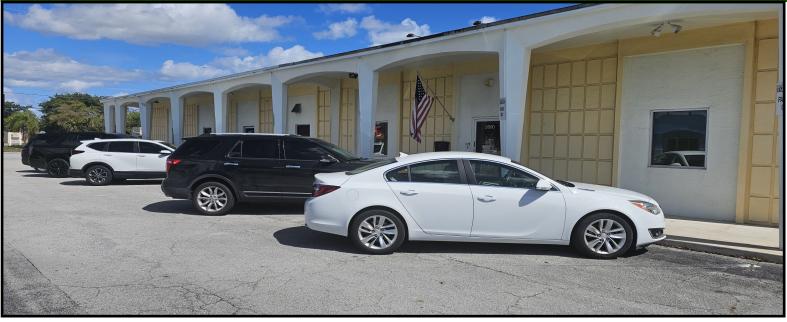

# **PROPERTY FEATURES**

- 5500 Square Foot Freestanding
  Commercial Building
- Lot Size: .6182 or 26,928.79 SF
- Two Separate Tenant Spaces—3300
  SF medical dental space and 2200
  SF of general commercial space
- Parking: Ample On-Site Parking
- Gross Leasable Area: 5500 SF
- Asking Price: Upon Request—
  Seller Financing Available to Qualified Buyer
- Asking Lease Price \$22.00/SF Net







## **Property Summary**

- Property Location: Located along the South of Forest Hill Blvd East of Congress Ave and West of I-95
- Year Built: 1967
- Currently Built out as a dental office with 12 exam rooms, lab and 3 bathrooms
- Zoning: CG Commercial General Palm Springs, FL
- Use Code: 1900—Medical Office
- PCN#: 70-43-44-08-23-008-0011
- Lot Size: .6182 Acre
- Basic Building: Masonry
- Exteri