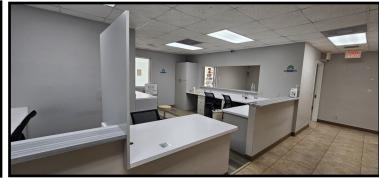

ot Size: .6182 Acre
- Basic Building: Masonry
- Exterior Walls: Stucco over Block
- Roof: Flat Roof—Built-up Tar and Gravel
- Interior Walls: Drywall and wall treatment
- Power: 3 phase
- HVAC: Individual heating and cooling units.
- Ceiling Height: 10 ft drop ceiling in office area
- Electric: FPL
- Public Utilities: Water and Sewer are provided by Palm Springs Water Utilities
- Signage: Pylon Sign Plus on Building Sign.
- Parking: 2.73/1,000 SF
- FAR: .23
- Flood Zone: Both AE and A1-A30 represent areas subject to 100 year flood

## FOR SALE OR LEASE: 2596 FOREST HILL **BLVD. PALM SPRINGS, FL**



dala).

**STRATEG** REALTY SERVICES,

ATEGIC SERVICES, LLC



## STRATEGIC REALTY SERVICES, LLC **CHRISTOPHER FLEMING**

561.471.5353 PH

561-707-5120 CELL





#### **Interior Pictures**













#### **Simplifying Real Estate**



CHRISTOPHER FLEMING

500 Northpoint Parkway, STE 300 West Palm Beach, FL 33407

561.471.5353 PH

561 707 5120 Cell















#### **Simplifying Real Estate**



STRATEGIC REALTY SERVICES, LLC CHRISTOPHER FLEMING 500 Northpoint Parkway, STE 300 West Palm Beach, FL 33407 561.471.5353 PH 561 707 5120 Cell







#### **Interior Pictures**



#### **Exterior Pictures**





#### **Simplifying Real Estate**



#### STRATEGIC REALTY SERVICES, LLC CHRISTOPHER FLEMING

561.471.5353 PH

561-707-5120 CELL







STRATEGIC S REALTY SERVICES, LLC





### Building Sketch