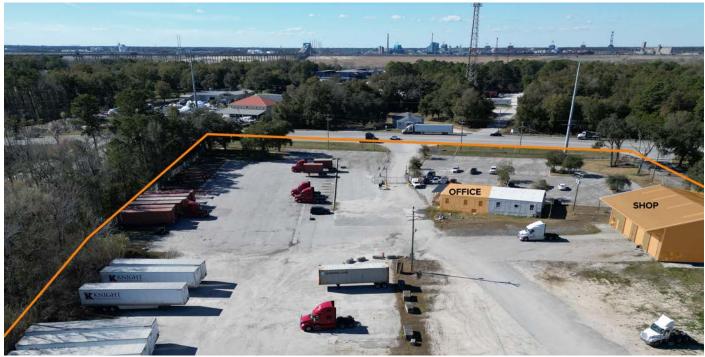

# FOR SUBLEASE Call for Details

- Zoned HI under the Berkley County
- View zoning ordinance here

• 3 drive-in bays

 Well located with convenient I-525 access