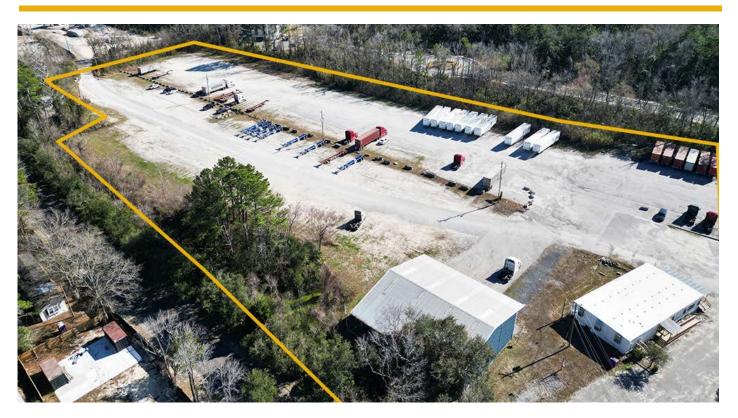

# FOR SUBLEASE Call for Details

- Zoned HI under the Berkley County
- View zoning ordinance here

• 3 drive-in bays

 Well located with convenient I-525 access