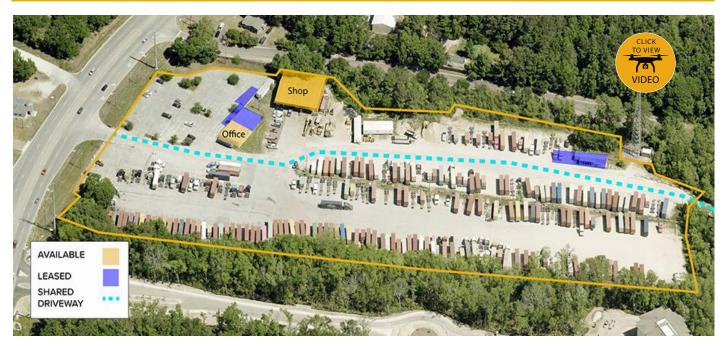

# FOR SUBLEASE Call for Details

- Zoned HI under the Berkley County
- View zoning ordinance here

• 3 drive-in bays

 Well located with convenient I-525 access