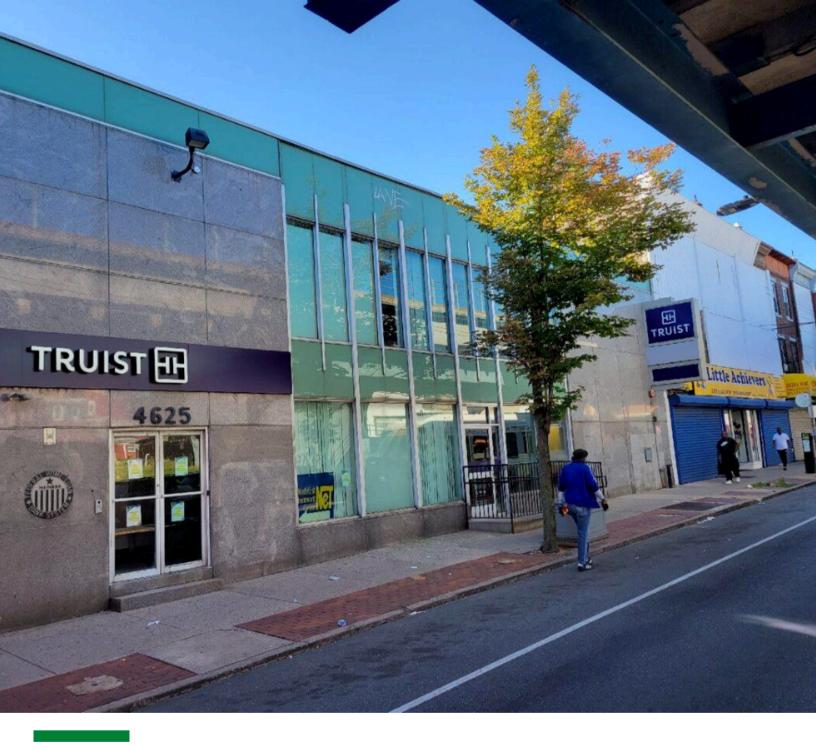

#### **PROPERTY DESCRIPTION**

Located in the Northeast section of Philadelphia, 4621-4627 Frankford Ave is a two-story mixed-use retail and office building ready for a user, investor, or developer. The property is anchored by the retail tenant, Truist Bank, located on the corridor of Frankford Ave directly adjacent with the Market-Frankford subway line.

#### PROPERTY HIGHLIGHTS

- Truist Bank currently occupies ±3,137 RSF on the first floor operating as a retail branch
- Effective gross rent for the bank is approx. \$18.38 PSF; under the market's \$20.00 PSF averages
- Retail bank space includes a built-in safe
- Vacant office space available in the basement, first floor, and second floor; measuring ±9,075 RSF; formerly occupied by a non-profit organization
- Fenced and secured parking in the rear of the property
- Additional parking located at 4608-4614 Paul St measuring for a total of ±8,183 SF