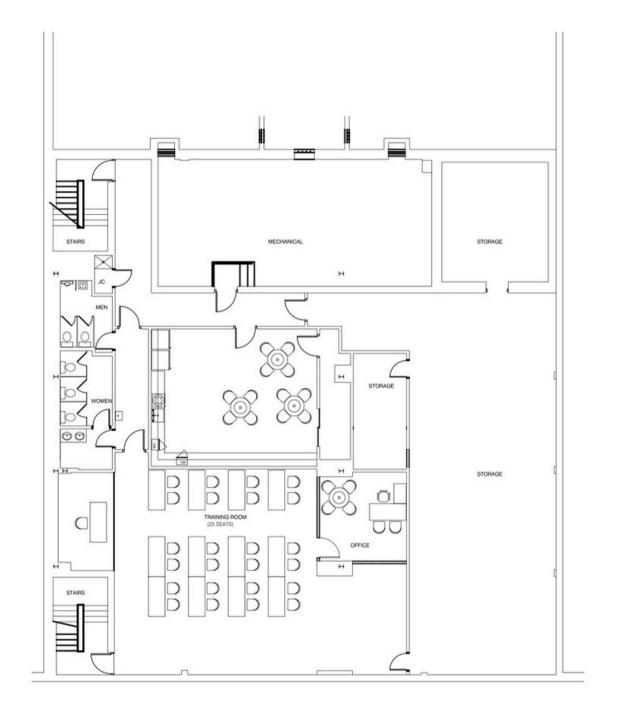

## FLOOR PLANS

NETC - FRANKFORD AVE. TF100.1 BASEMENT FLOOR SCALE:1/8"=1'-0" JUNE 20, 2007

MGZA

NETC - FRANKFORD AVE. TF101.1 FIRST FLOOR SCALE:1/8"=1'-0" JUNE 7, 2007 M G Z A

#### NETC - FRANKFORD AVE. TF102.1

SECOND FLOOR SCALE:1/8"=1'-0" JUNE 20, 2007

MGZA