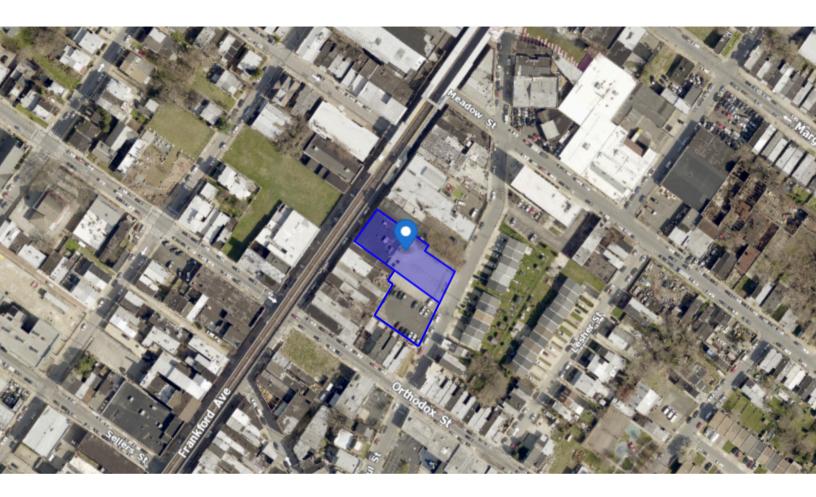

#### PROPERTY HIGHLIGHTS

- Truist Bank currently occupies ±3,137 RSF on the first floor operating as a retail branch
- Effective gross rent for the bank is approx. \$18.38 PSF; under the market's \$20.00 PSF averages
- Retail bank space includes a built-in safe
- Vacant office space available in the basement, first floor, and second floor; measuring ±9,075 RSF; formerly occupied by a non-profit organization
- Fenced and secured parking in the rear of the property
- Additional parking located at 4608-4614 Paul St measuring for a total of ±8,183 SF

#### 4621-4627 FRANKFORD AVE

| Parcel ID:            | 88-2963500                             |
|-----------------------|----------------------------------------|
| Property Type:        | Retail & Office                        |
| <b>Building Size:</b> | ± 12,212 SF                            |
| Land Size:            | ± 33,862 SF                            |
| Zoning:               | CMX 2 – Commercial Mixed-Use           |
| County:               | Philadelphia                           |
| Proximity:            | Center City Philadelphia - 7.5 miles   |
|                       | Philadelphia Int. Airport - 16.2 miles |