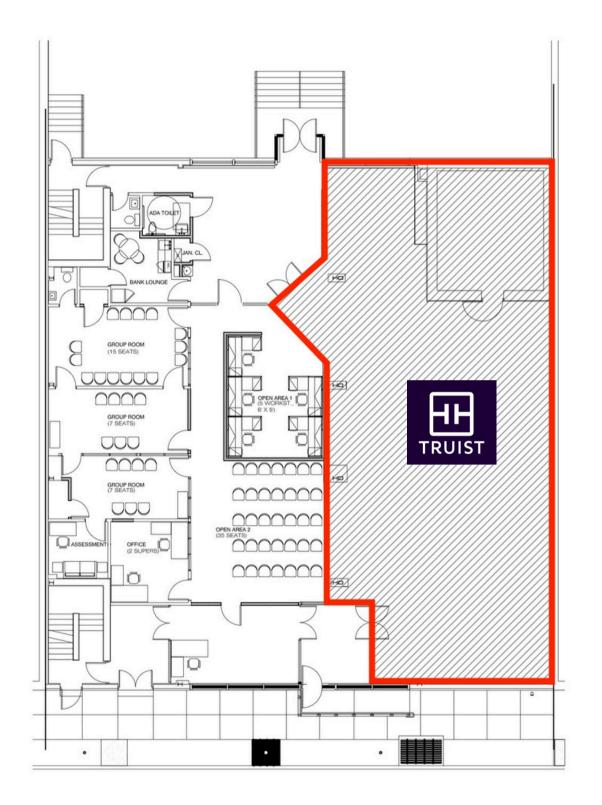

## FLOOR PLANS

NETC - FRANKFORD AVE. TF100.1 BASEMENT FLOOR SCALE:1/8"=1'-0" JUNE 20, 2007

MGZA

NETC - FRANKFORD AVE. TF101.1 FIRST FLOOR SCALE:1/8"=1'-0" JUNE 7, 2007 M G Z A