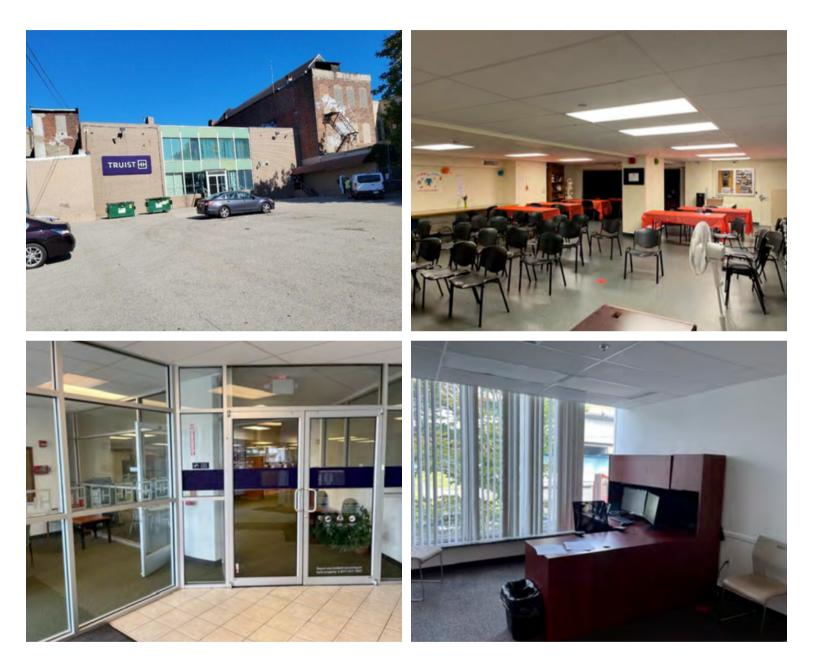

#### **PROPERTY DESCRIPTION**

Located in the Northeast section of Philadelphia, 4621-4627 Frankford Ave is a two-story mixed-use retail and office building ready for a user, investor, or developer. The property is anchored by the retail tenant, Truist Bank, located on the corridor of Frankford Ave directly adjacent with the Market-Frankford subway line.

#### PROPERTY HIGHLIGHTS

- Truist Bank currently occupies ±3,137 RSF on the first floor operating as a retail branch
- Effective gross rent for the bank is approx. \$18.38 PSF; under the market's \$20.00 PSF averages
- Retail bank space includes a built-in safe
- Vacant office space available in the basement, first floor, and second floor; measuring ±9,075 RSF; formerly occupied by a non-profit organization
- Fenced and secured parking in the rear of the property
- Additional parking located at 4608-4614 Paul St measuring for a total of ±8,183 SF