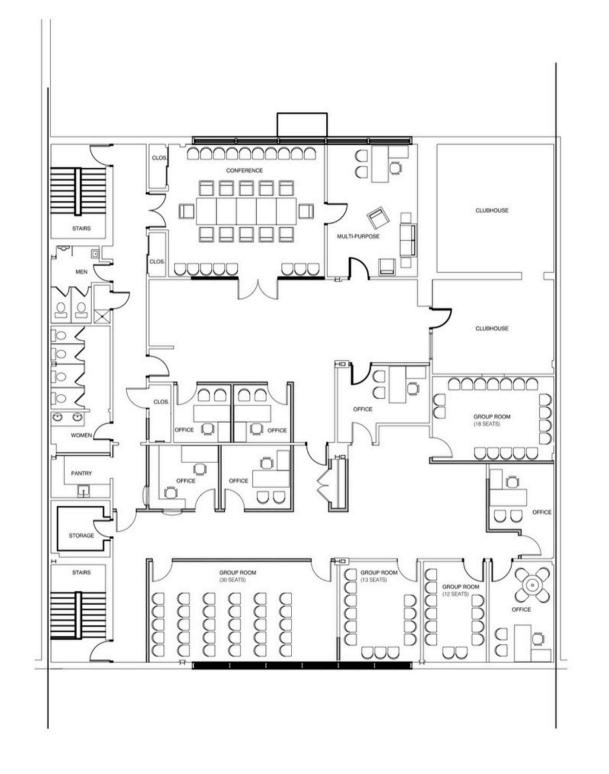

#### NETC - FRANKFORD AVE. TF102.1

SECOND FLOOR SCALE:1/8"=1'-0" JUNE 20, 2007

MGZA