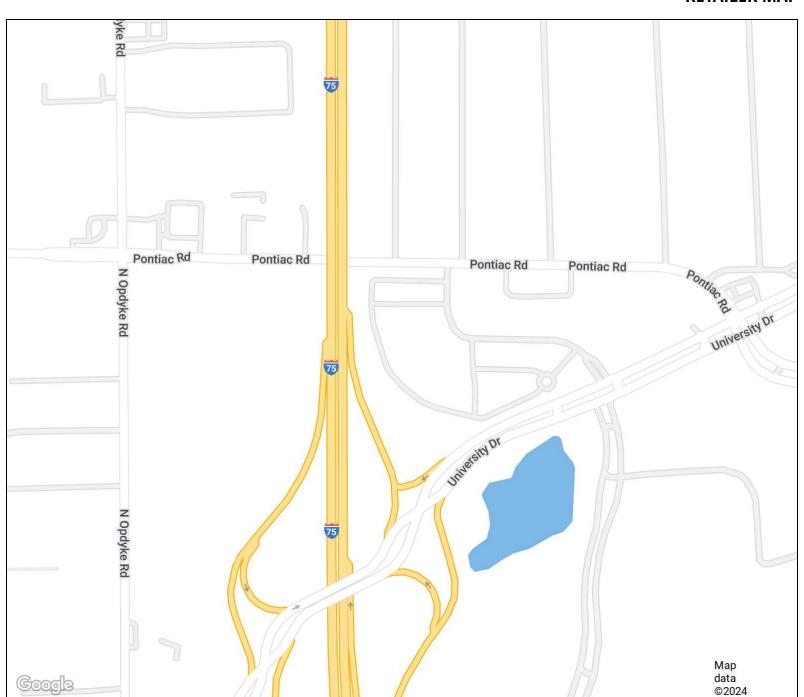

0 +Electricity  |
| Suite 410 - 7,553 SF         | \$19.50 + Electricity |
| Suite 415 - 2,258 SF         | \$19.50 + Electricity |
| Suite 435 - 3,685 SF         | \$19.50 + Electricity |
| Suite 500 - 38,256 SF        | \$19.50 + Electricity |
|                              |                       |

### FOR MORE INFORMATION:

Mason L. Capitani, SIOR

Managing Partner 248.637.7795 mlcapitani@lmcap.com **Aaron Smith** 

Vice President 248.637.3515 asmith@lmcap.com





2601 Cambridge Ct Auburn Hills, MI 48326





### **ADDITIONAL PHOTOS**









### FOR MORE INFORMATION:

Mason L. Capitani, SIOR

Managing Partner 248.637.7795 mlcapitani@lmcap.com

#### **Aaron Smith**

Vice President 248.637.3515 asmith@lmcap.com





2601 Cambridge Ct Auburn Hills, MI 48326





### **RETAILER MAP**



### FOR MORE INFORMATION:

Mason L. Capitani, SIOR

Managing Partner 248.637.7795 mlcapitani@lmcap.com

#### **Aaron Smith**

Vice President 248.637.3515 asmith@lmcap.com











### **FIRST FLOOR**



### **Available Spaces**

| Suite             | Size (SF) | Lease Type    | Lease Rate    | Occupancy | Video            |
|-------------------|-----------|---------------|---------------|-----------|------------------|
| Suite 123         | 2,259 SF  | + Electricity | \$19.50 SF/yr | Immediate | <u>View Here</u> |
| Suite 125         | 1,266 SF  | + Electricity | \$19.50 SF/yr | Immediate | <u>View Here</u> |
| Suite 128         | 2,027 SF  | + Electricity | \$19.50 SF/yr | Immediate | <u>View Here</u> |
| Suite 135         | 2,060 SF  | + Electricity | \$19.50 SF/yr | Immediate | <u>V