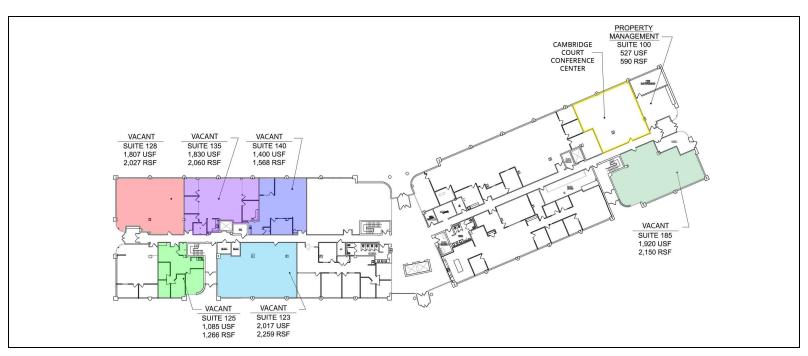

### **FIRST FLOOR**

### **Available Spaces**

| Suite             | Size (SF) | Lease Type    | Lease Rate    | Occupancy | Video            |
|-------------------|-----------|---------------|---------------|-----------|------------------|
| Suite 123         | 2,259 SF  | + Electricity | \$19.50 SF/yr | Immediate | <u>View Here</u> |
| Suite 125         | 1,266 SF  | + Electricity | \$19.50 SF/yr | Immediate | <u>View Here</u> |
| Suite 128         | 2,027 SF  | + Electricity | \$19.50 SF/yr | Immediate | <u>View Here</u> |
| Suite 135         | 2,060 SF  | + Electricity | \$19.50 SF/yr | Immediate | <u>View Here</u> |
| Suite 140         | 1,568 SF  | + Electricity | \$19.50 SF/yr | Immediate | <u>View Here</u> |
| Suite 128/135/140 | 5,655 SF  | + Electricity | \$19.50 SF/yr | Immediate | -                |
| Suite 185         | 2,150 SF  | + Electricity | \$19.50 SF/yr | Immediate | <u>View Here</u> |