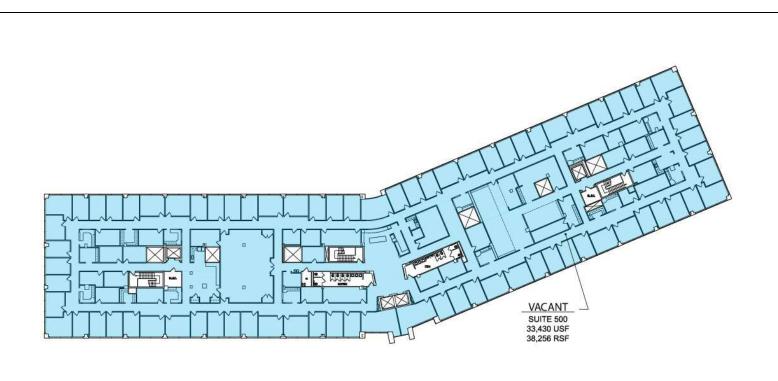

### **FIFTH FLOOR**

PREPARED BY METRO CAD GROUP

### **Available Spaces**

| Suite     | Size (SF) | Lease Rate    | Occupancy | Video            |
|-----------|-----------|---------------|-----------|------------------|
| Suite 500 | 38,256 SF | \$19.50 SF/yr | Immediate | <u>View Here</u> |