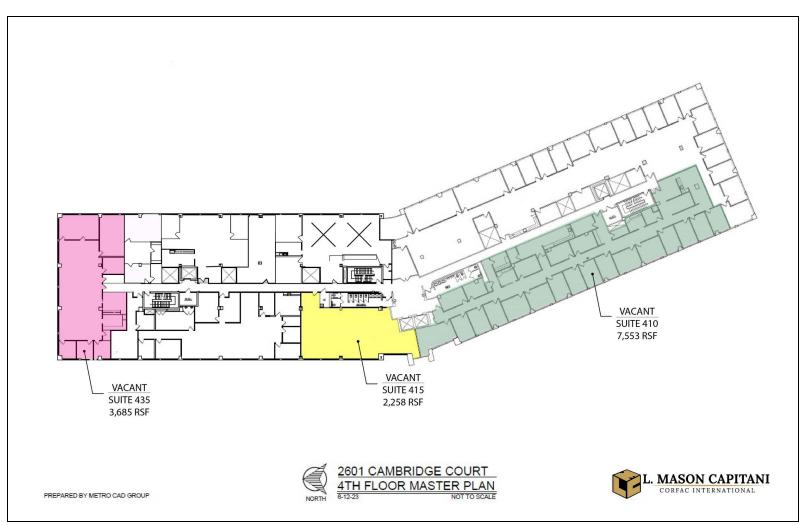

### **FOURTH FLOOR**

## **Available Spaces**

| Suite     | Size (SF) | Lease Rate    | Occupancy | Video            |
|-----------|-----------|---------------|-----------|------------------|
| Suite 410 | 7,553 SF  | \$19.50 SF/yr | Immediate | <u>View Here</u> |
| Suite 415 | 2,258 SF  | \$19.50 SF/yr | Immediate | <u>View Here</u> |
| Suite 435 | 3,685 SF  | \$19.50 SF/yr | Immediate | <u>View Here</u> |