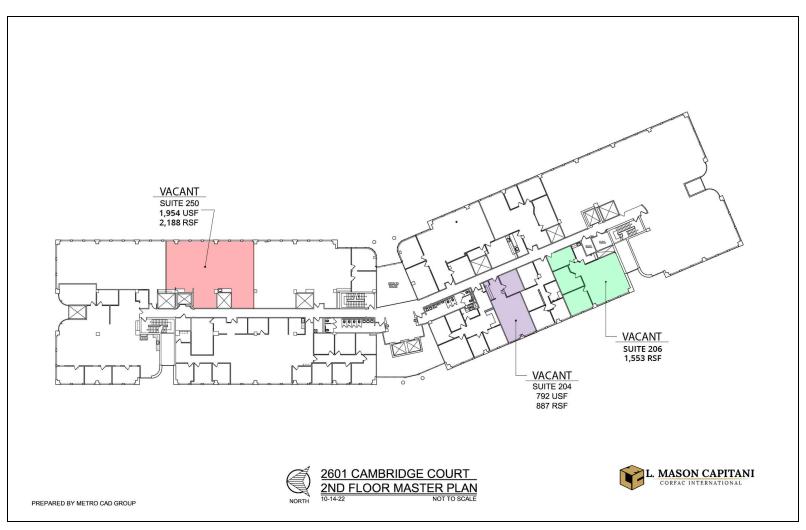

### **SECOND FLOOR**

## **Available Spaces**

| Suite     | Size (SF) | Lease Type    | Lease Rate    | Occupancy | Video            |
|-----------|-----------|---------------|---------------|-----------|------------------|
| Suite 204 | 887 SF    | + Electricity | \$19.50 SF/yr | Immediate | <u>View Here</u> |
| Suite 206 | 1,553 SF  | + Electricity | \$19.50 SF/yr | Immediate | -                |
| Suite 250 | 1,954 SF  | +Electricity  | \$19.50 SF/yr | Immediate | <u>View Here</u> |