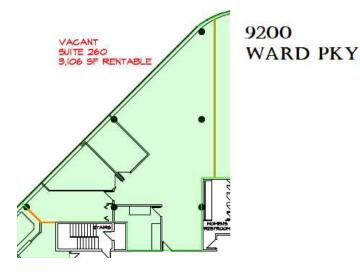

**Bruce Johnson, CCIM** bjohnson@lee-associates.com D 913.730.9830

9200 Ward Parkway, Kansas City, MO 64114

| LEASE INFORMAT   | ION       |                    |                       |               |                  |  |  |
|------------------|-----------|--------------------|-----------------------|---------------|------------------|--|--|
|                  |           | Lease Term:        |                       | Negotiable    |                  |  |  |
|                  |           | 2,277 - 19,511 SF  | 19,511 SF Lease Rate: |               | \$21.50 SF/yr    |  |  |
| AVAILABLE SPACES |           |                    |                       |               |                  |  |  |
| SUITE            | TENANT    | SIZE (SF)          | LEASE TYPE            | LEASE RATE    | VIDEO            |  |  |
| Fourth Floor     | Available | 19,511 SF          | Full Service          | \$21.50 SF/yr | <u>View Here</u> |  |  |
| Suite 320        | Available | 10,048 - 12,325 SF | Full Service          | \$21.50 SF/yr | <u>View Here</u> |  |  |
| Suite 220        | Available | 4,146 - 13,130 SF  | Full Service          | \$21.50 SF/yr | <u>View Here</u> |  |  |
| Suite 240        | Available | 2,897 - 13,130 SF  | Full Service          | \$21.50 SF/yr | <u>View Here</u> |  |  |
| Suite 260        | Available | 3,106 - 13,130 SF  | Full Service          | \$21.50 SF/yr | <u>View Here</u> |  |  |
| Suite 280        | Available | 2,981 - 13,130 SF  | Full Service          | \$21.50 SF/yr | <u>View Here</u> |  |  |
| Suite 300        | Available | 2,277 - 12,325 SF  | Full Service          | \$21.50 SF/yr | <u>View Here</u> |  |  |
| Suite 108        | Available | 2,317 SF           | Full Service          | \$21.50 SF/yr | <u>View Here</u> |  |  |
| Suite 130        | Available | 3,760 SF           | Full Service          | \$21.50 SF/yr | -                |  |  |
| Suite 105        | Available | 4,232 SF           | Full Service          | \$21.50 SF/yr | -                |  |  |