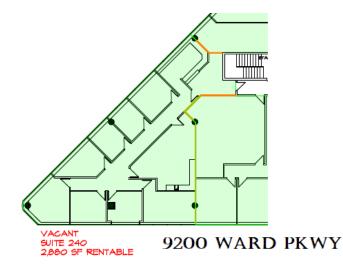

**Bruce Johnson, CCIM** bjohnson@lee-associates.com D 913.730.9830

9200 Ward Parkway, Kansas City, MO 64114

| LEASE INFORMAT   | ION       |                    |                       |               |                  |  |  |
|------------------|-----------|--------------------|-----------------------|---------------|------------------|--|--|
|                  |           | Lease Term:        |                       | Negotiable    |                  |  |  |
|                  |           | 2,277 - 19,511 SF  | 19,511 SF Lease Rate: |               | \$21.50 SF/yr    |  |  |
| AVAILABLE SPACES |           |                    |                       |               |                  |  |  |
| SUITE            | TENANT    | SIZE (SF)          | LEASE TYPE            | LEASE RATE    | VIDEO            |  |  |
| Fourth Floor     | Available | 19,511 SF          | Full Service          | \$21.50 SF/yr | <u>View Here</u> |  |  |
| Suite 320        | Available | 10,048 - 12,325 SF | Full Service          | \$21.50 SF/yr | <u>View Here</u> |  |  |
| Suite 220        | Available | 4,146 - 13,130 SF  | Full Service          | \$21.50 SF/yr | <u>View Here</u> |  |  |
| Suite 240        | Available | 2,897 - 13,130 SF  | Full Service          | \$21.50 SF/yr | <u>View Here</u> |  |  |
| Suite 260        | Available | 3,106 - 13,130 SF  | Full Service          | \$21.50 SF/yr | <u>View Here</u> |  |  |
| Suite 280        | Available | 2,981 - 13,130 SF  | Full Service          | \$21.50 SF/yr | <u>View Here</u> |  |  |
| Suite 300        | Available | 2,277 - 12,325 SF  | Full Service          | \$21.50 SF/yr | <u>View Here</u> |  |  |
| Suite 108        | Available | 2,317 SF           | Full Service          | \$21.50 SF/yr | <u>View Here</u> |  |  |
| Suite 130        | Available | 3,760 SF           | Full Service          | \$21.50 SF/yr | -                |  |  |
| Suite 105        | Available | 4,232 SF           | Full Service          | \$21.50 SF/yr | -                |  |  |