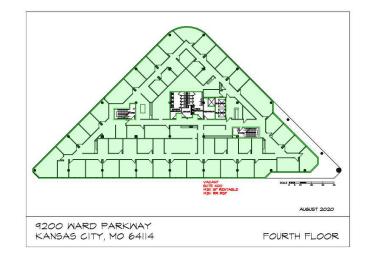

**Bruce Johnson, CCIM** bjohnson@lee-associates.com D 913.730.9830

9200 Ward Parkway, Kansas City, MO 64114

| LEASE INFORMAT   | ION       |                    |                       |               |                  |  |  |
|------------------|-----------|--------------------|-----------------------|---------------|------------------|--|--|
|                  |           | Lease Term:        |                       | Negotiable    |                  |  |  |
|                  |           | 2,277 - 19,511 SF  | 19,511 SF Lease Rate: |               | \$21.50 SF/yr    |  |  |
| AVAILABLE SPACES |           |                    |                       |               |                  |  |  |
| SUITE            | TENANT    | SIZE (SF)          | LEASE TYPE            | LEASE RATE    | VIDEO            |  |  |
| Fourth Floor     | Available | 19,511 SF          | Full Service          | \$21.50 SF/yr | <u>View Here</u> |  |  |
| Suite 320        | Available | 10,048 - 12,325 SF | Full Service          | \$21.50 SF/yr | <u>View Here</u> |  |  |
| Suite 220        | Available | 4,146 - 13,130 SF  | Full Service          | \$21.50 SF/yr | <u>View Here</u> |  |  |
| Suite 240        | Available | 2,897 - 13,130 SF  | Full Service          | \$21.50 SF/yr | <u>View Here</u> |  |  |
| Suite 260        | Available | 3,106 - 13,130 SF  | Full Service          | \$21.50 SF/yr | <u>View Here</u> |  |  |
| Suite 280        | Available | 2,981 - 13,130 SF  | Full Service          | \$21.50 SF/yr | <u>View Here</u> |  |  |
| Suite 300        | Available | 2,277 - 12,325 SF  | Full Service          | \$21.50 SF/yr | <u>View Here</u> |  |  |
| Suite 108        | Available | 2,317 SF           | Full Service          | \$21.50 SF/yr | <u>View Here</u> |  |  |
| Suite 130        | Available | 3,760 SF           | Full Service          | \$21.50 SF/yr | -                |  |  |
| Suite 105        | Available | 4,232 SF           | Full Service          | \$21.50 SF/yr | -                |  |  |