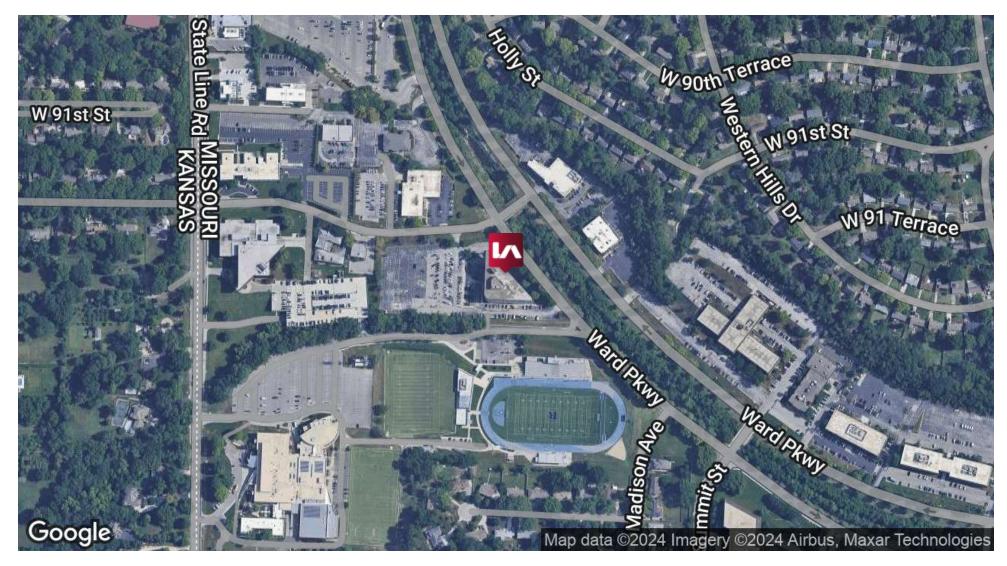

### **PROPERTY DESCRIPTION**

Boasting a prestigious Ward Parkway address, the property at 9200 Ward Parkway presents an exceptional leasing opportunity. Located adjacent to Rockhurst High School, this prime location offers businesses a distinct presence in a well-regarded neighborhood. With easy access to Ward Parkway, State Line Road, 95th Street, and I-435, tenants benefit from convenient accessibility to the entire metro area. The property features newly renovated common areas, ample parking, and professional management, making it an ideal choice for businesses seeking a professional and well-connected space. With its desirable location and impressive amenities, this property presents a compelling opportunity for discerning tenants looking to make a statement in the heart of Kansas City.