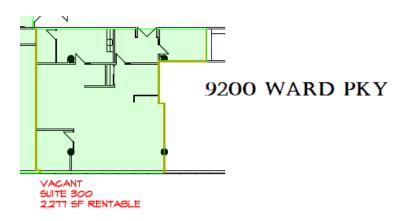

**Bruce Johnson, CCIM** bjohnson@lee-associates.com D 913.730.9830

9200 Ward Parkway, Kansas City, MO 64114

| LEASE INFORMAT   | ION       |                    |                       |               |                  |  |  |
|------------------|-----------|--------------------|-----------------------|---------------|------------------|--|--|
|                  |           | Lease Term:        |                       | Negotiable    |                  |  |  |
|                  |           | 2,277 - 19,511 SF  | 19,511 SF Lease Rate: |               | \$21.50 SF/yr    |  |  |
| AVAILABLE SPACES |           |                    |                       |               |                  |  |  |
| SUITE            | TENANT    | SIZE (SF)          | LEASE TYPE            | LEASE RATE    | VIDEO            |  |  |
| Fourth Floor     | Available | 19,511 SF          | Full Service          | \$21.50 SF/yr | <u>View Here</u> |  |  |
| Suite 320        | Available | 10,048 - 12,325 SF | Full Service          | \$21.50 SF/yr | <u>View Here</u> |  |  |
| Suite 220        | Available | 4,146 - 13,130 SF  | Full Service          | \$21.50 SF/yr | <u>View Here</u> |  |  |
| Suite 240        | Available | 2,897 - 13,130 SF  | Full Service          | \$21.50 SF/yr | <u>View Here</u> |  |  |
| Suite 260        | Available | 3,106 - 13,130 SF  | Full Service          | \$21.50 SF/yr | <u>View Here</u> |  |  |
| Suite 280        | Available | 2,981 - 13,130 SF  | Full Service          | \$21.50 SF/yr | <u>View Here</u> |  |  |
| Suite 300        | Available | 2,277 - 12,325 SF  | Full Service          | \$21.50 SF/yr | <u>View Here</u> |  |  |
| Suite 108        | Available | 2,317 SF           | Full Service          | \$21.50 SF/yr | <u>View Here</u> |  |  |
| Suite 130        | Available | 3,760 SF           | Full Service          | \$21.50 SF/yr | -                |  |  |
| Suite 105        | Available | 4,232 SF           | Full Service          | \$21.50 SF/yr | -                |  |  |