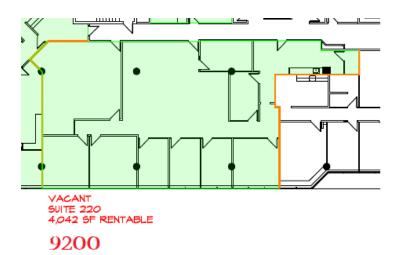

**Bruce Johnson, CCIM** bjohnson@lee-associates.com D 913.730.9830

9200 Ward Parkway, Kansas City, MO 64114

| LEASE INFORMAT   | ION       |                    |                       |               |                  |  |  |
|------------------|-----------|--------------------|-----------------------|---------------|------------------|--|--|
|                  |           | Lease Term:        |                       | Negotiable    |                  |  |  |
|                  |           | 2,277 - 19,511 SF  | 19,511 SF Lease Rate: |               | \$21.50 SF/yr    |  |  |
| AVAILABLE SPACES |           |                    |                       |               |                  |  |  |
| SUITE            | TENANT    | SIZE (SF)          | LEASE TYPE            | LEASE RATE    | VIDEO            |  |  |
| Fourth Floor     | Available | 19,511 SF          | Full Service          | \$21.50 SF/yr | <u>View Here</u> |  |  |
| Suite 320        | Available | 10,048 - 12,325 SF | Full Service          | \$21.50 SF/yr | <u>View Here</u> |  |  |
| Suite 220        | Available | 4,146 - 13,130 SF  | Full Service          | \$21.50 SF/yr | <u>View Here</u> |  |  |
| Suite 240        | Available | 2,897 - 13,130 SF  | Full Service          | \$21.50 SF/yr | <u>View Here</u> |  |  |
| Suite 260        | Available | 3,106 - 13,130 SF  | Full Service          | \$21.50 SF/yr | <u>View Here</u> |  |  |
| Suite 280        | Available | 2,981 - 13,130 SF  | Full Service          | \$21.50 SF/yr | <u>View Here</u> |  |  |
| Suite 300        | Available | 2,277 - 12,325 SF  | Full Service          | \$21.50 SF/yr | <u>View Here</u> |  |  |
| Suite 108        | Available | 2,317 SF           | Full Service          | \$21.50 SF/yr | <u>View Here</u> |  |  |
| Suite 130        | Available | 3,760 SF           | Full Service          | \$21.50 SF/yr | -                |  |  |
| Suite 105        | Available | 4,232 SF           | Full Service          | \$21.50 SF/yr | -                |  |  |