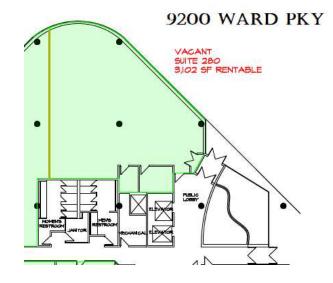

**Bruce Johnson, CCIM** bjohnson@lee-associates.com D 913.730.9830

9200 Ward Parkway, Kansas City, MO 64114

| LEASE INFORMAT   | ION       |                    |                       |               |                  |  |  |
|------------------|-----------|--------------------|-----------------------|---------------|------------------|--|--|
|                  |           | Lease Term:        |                       | Negotiable    |                  |  |  |
|                  |           | 2,277 - 19,511 SF  | 19,511 SF Lease Rate: |               | \$21.50 SF/yr    |  |  |
| AVAILABLE SPACES |           |                    |                       |               |                  |  |  |
| SUITE            | TENANT    | SIZE (SF)          | LEASE TYPE            | LEASE RATE    | VIDEO            |  |  |
| Fourth Floor     | Available | 19,511 SF          | Full Service          | \$21.50 SF/yr | <u>View Here</u> |  |  |
| Suite 320        | Available | 10,048 - 12,325 SF | Full Service          | \$21.50 SF/yr | <u>View Here</u> |  |  |
| Suite 220        | Available | 4,146 - 13,130 SF  | Full Service          | \$21.50 SF/yr | <u>View Here</u> |  |  |
| Suite 240        | Available | 2,897 - 13,130 SF  | Full Service          | \$21.50 SF/yr | <u>View Here</u> |  |  |
| Suite 260        | Available | 3,106 - 13,130 SF  | Full Service          | \$21.50 SF/yr | <u>View Here</u> |  |  |
| Suite 280        | Available | 2,981 - 13,130 SF  | Full Service          | \$21.50 SF/yr | <u>View Here</u> |  |  |
| Suite 300        | Available | 2,277 - 12,325 SF  | Full Service          | \$21.50 SF/yr | <u>View Here</u> |  |  |
| Suite 108        | Available | 2,317 SF           | Full Service          | \$21.50 SF/yr | <u>View Here</u> |  |  |
| Suite 130        | Available | 3,760 SF           | Full Service          | \$21.50 SF/yr | -                |  |  |
| Suite 105        | Available | 4,232 SF           | Full Service          | \$21.50 SF/yr | -                |  |  |