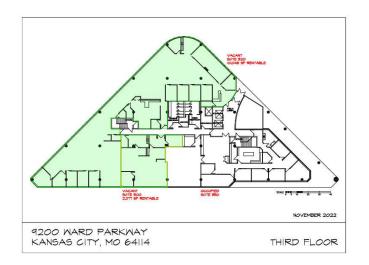

**Bruce Johnson, CCIM** bjohnson@lee-associates.com D 913.730.9830

9200 Ward Parkway, Kansas City, MO 64114

| LEASE INFORMAT   | ION       |                    |                       |               |                  |  |  |
|------------------|-----------|--------------------|-----------------------|---------------|------------------|--|--|
|                  |           | Lease Term:        |                       | Negotiable    |                  |  |  |
|                  |           | 2,277 - 19,511 SF  | 19,511 SF Lease Rate: |               | \$21.50 SF/yr    |  |  |
| AVAILABLE SPACES |           |                    |                       |               |                  |  |  |
| SUITE            | TENANT    | SIZE (SF)          | LEASE TYPE            | LEASE RATE    | VIDEO            |  |  |
| Fourth Floor     | Available | 19,511 SF          | Full Service          | \$21.50 SF/yr | <u>View Here</u> |  |  |
| Suite 320        | Available | 10,048 - 12,325 SF | Full Service          | \$21.50 SF/yr | <u>View Here</u> |  |  |
| Suite 220        | Available | 4,146 - 13,130 SF  | Full Service          | \$21.50 SF/yr | <u>View Here</u> |  |  |
| Suite 240        | Available | 2,897 - 13,130 SF  | Full Service          | \$21.50 SF/yr | <u>View Here</u> |  |  |
| Suite 260        | Available | 3,106 - 13,130 SF  | Full Service          | \$21.50 SF/yr | <u>View Here</u> |  |  |
| Suite 280        | Available | 2,981 - 13,130 SF  | Full Service          | \$21.50 SF/yr | <u>View Here</u> |  |  |
| Suite 300        | Available | 2,277 - 12,325 SF  | Full Service          | \$21.50 SF/yr | <u>View Here</u> |  |  |
| Suite 108        | Available | 2,317 SF           | Full Service          | \$21.50 SF/yr | <u>View Here</u> |  |  |
| Suite 130        | Available | 3,760 SF           | Full Service          | \$21.50 SF/yr | -                |  |  |
| Suite 105        | Available | 4,232 SF           | Full Service          | \$21.50 SF/yr | -                |  |  |