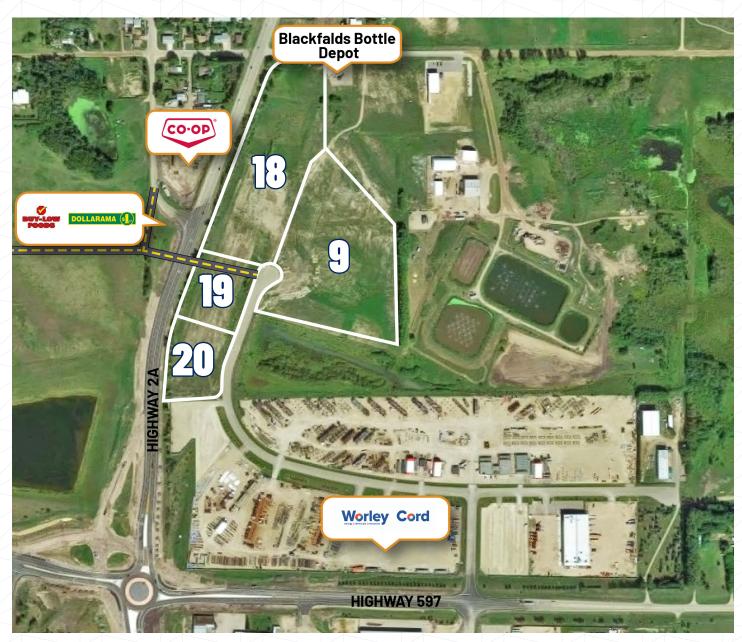

### **About the Property**

The Blackfalds Industrial Park offers a diverse range of industrial land options, featuring multiple size lots ranging from 2.03 acres to 23.80 acres. Some of these lots boast direct exposure to Highway 2A, enhancing visibility for businesses.

The industrial park provides comprehensive services, including sewer, water, natural gas, and power infrastructure. Its strategic location ensures quick access to major highways, including QEII, Highway 2A, and Highway 597, facilitating efficient transportation.

#### **LEGAL DESCRIPTION**

Plan 0825372, Block 4, Lot 9 Plan 1521017, Block 4, Lots 18-20

SITE SIZE

2.03 Acres - 23.80 Acres

#### POSSESSION

Immediate

New internal roadway in the industrial park to Highway 2A to be east of the existing traffic lit intersection illustrated above.

| Plan    | Block | Lot | Size (Acres) | Price Per Acre | Purchase Price |
|---------|-------|-----|--------------|----------------|----------------|
| 0825372 | 4     | 9   | 13.49        | \$150,000      | \$2,023,500    |
| 1521017 | 4     | 18  | 6.18         | \$150,000      | \$927,000      |
| 1521017 | 4     | 19  | 2.03         | \$150,000      | \$304,500      |
| 1521017 | 4     | 20  | 2.10         | \$150,000      | \$315,000      |