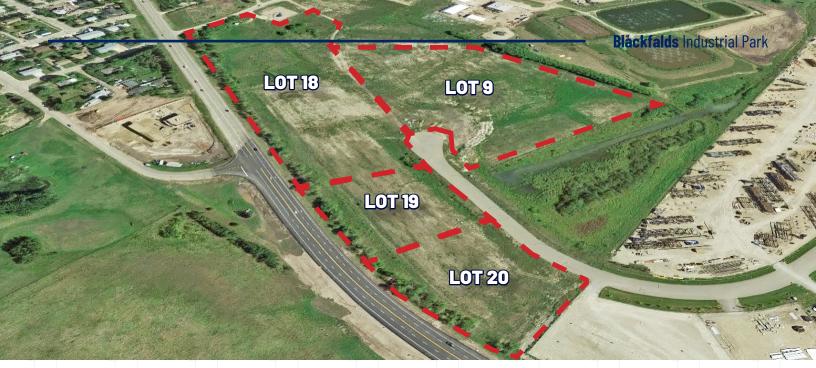

### **About the Property**

The Blackfalds Industrial Park offers a diverse range of industrial land options, featuring multiple size lots ranging from 2.03 acres to 23.80 acres. Some of these lots boast direct exposure to Highway 2A, enhancing visibility for businesses.

#### **LEGAL DESCRIPTION**

Plan 0825372, Block 4, Lot 9 Plan 1521017, Block 4, Lots 18-20

SITE SIZE

2.03 Acres - 23.80 Acres

#### POSSESSION

Immediate

New internal roadway in the industrial park to Highway 2A to be east of the existing traffic lit intersection illustrated above.

| Plan    | Block | Lot | Size (Acres) | Price Per Acre | Purchase Price |
|---------|-------|-----|--------------|----------------|----------------|
| 0825372 | 4     | 9   | 13.49        | \$150,000      | \$2,023,500    |
| 1521017 | 4     | 18  | 6.18         | \$150,000      | \$927,000      |
| 1521017 | 4     | 19  | 2.03         | \$150,000      | \$304,500      |
| 1521017 | 4     | 20  | 2.10         | \$150,000      | \$315,000      |