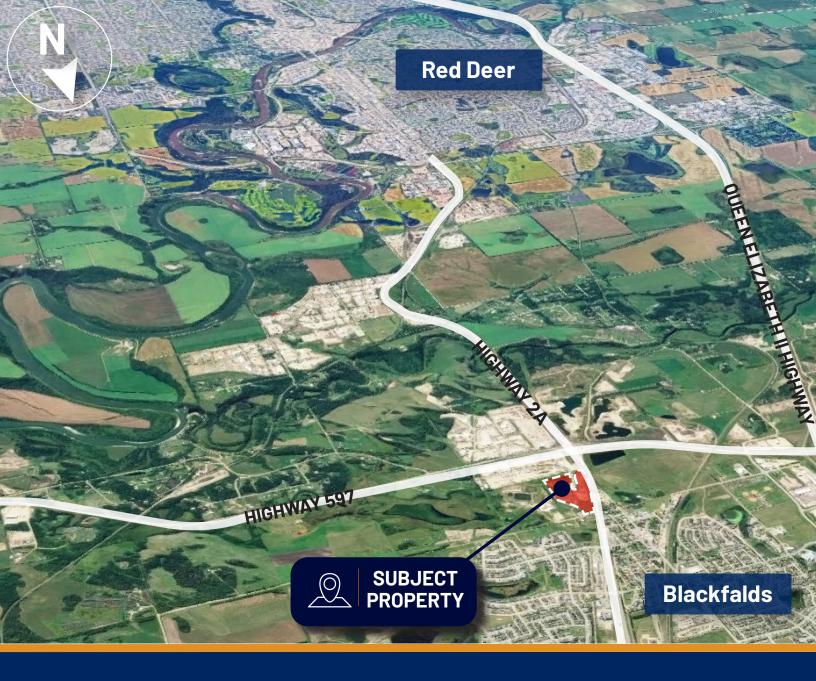

The industrial park provides comprehensive services, including sewer, water, natural gas, and power infrastructure. Its strategic location ensures quick access to major highways, including QEII, Highway 2A, and Highway 597, facilitating efficient transportation.

#### LOCATION

**Blackfalds Industrial Park** 