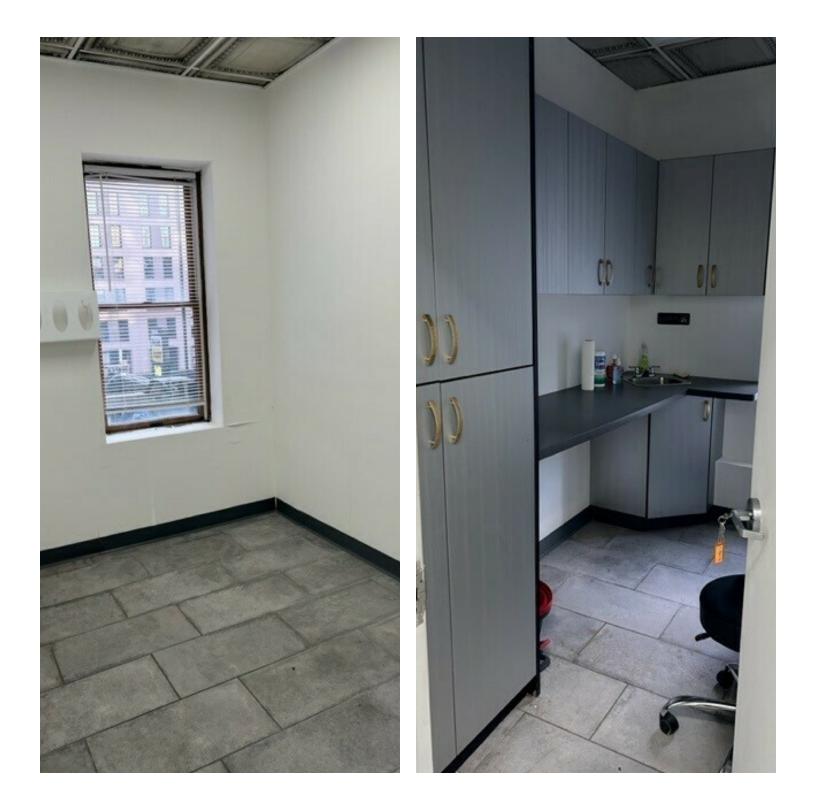

AVAILBLE SPACE IS BUILT OUT AS AN OPHTHALMOLOGY / MEDICAL OFFICE

\*Suite 3R / 1,650 SF

\*Attended Lobby

\*Elevator Building

\*Conveniently located to 2, 3, 4, 5, A, C, F, G, R subway lines

\*Minutes to Brooklyn Queens Expressway

### Additional Photos

### 100 LIVINGSTON STREET BROOKLYN, NY 11201