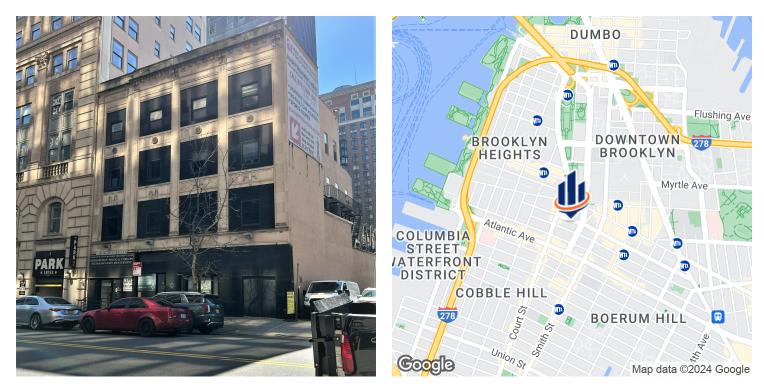

#### **PROPERTY OVERVIEW & HIGHLIGHTS**

SVN CPEX Real Estate has been exclusively retained to lease office space at 100 Livingston Street, between Court Street and Boerum Place, a 4-story medical office building located in Downtown Brooklyn, NY. 11201.

AVAILBLE SPACE IS BUILT OUT AS AN OPHTHALMOLOGY / MEDICAL OFFICE

\*Suite 3R / 1,650 SF

\*Attended Lobby

\*Elevator Building

\*Conveniently located to 2, 3, 4, 5, A, C, F, G, R subway lines

\*Minutes to Brooklyn Queens Expressway

\*Multiple parking garages on same block

\*Directly opposite NYS Worker Compensation Office.