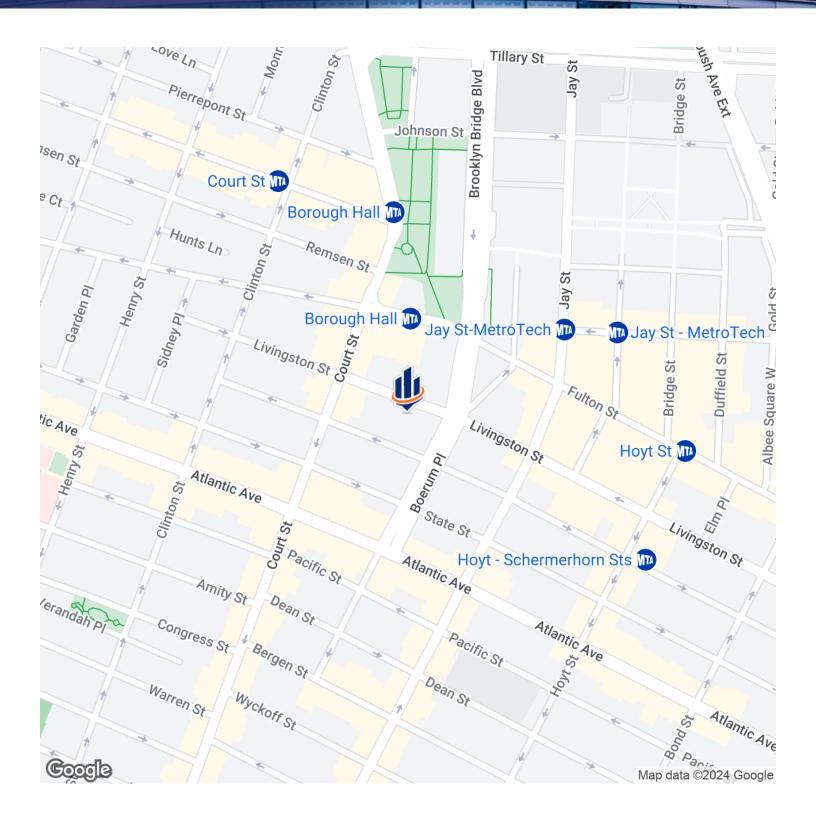

|
| Market:        | Downtown<br>Brooklyn |

#### **PROPERTY OVERVIEW & HIGHLIGHTS**

SVN CPEX Real Estate has been exclusively retained to lease office space at 100 Livingston Street, between Court Street and Boerum Place, a 4-story medical office building located in Downtown Brooklyn, NY. 11201.

AVAILBLE SPACE IS BUILT OUT AS AN OPHTHALMOLOGY / MEDICAL OFFICE

\*Suite 3R / 1,650 SF

\*Attended Lobby

\*Elevator Building

\*Conveniently located to 2, 3, 4, 5, A, C, F, G, R subway lines

\*Minutes to Brooklyn Queens Expressway

\*Multiple parking garages on same block

\*Directly opposite NYS Worker Compensation Office.

## Additional Photos



### 100 LIVINGSTON STREET BROOKLYN, NY 11201

### Additional Photos



### 100 LIVINGSTON STREET BROOKLYN, NY 11201

### Location Map



### Demographics Map & Report



| POPULATION                              | 0.25 MILES                 | 0.5 MILES               | 1 MILE                  |
|-----------------------------------------|----------------------------|-------------------------|-------------------------|
| Total Population                        | 10,876                     | 45,318                  | 129,199                 |
| Average Age                             | 33.8                       | 35.7                    | 35.6                    |
| Average Age (Male)                      | 34.2                       | 35.7                    | 34.6                    |
| Average Age (Female)                    | 33.8                       | 35.7                    | 36.7                    |
|