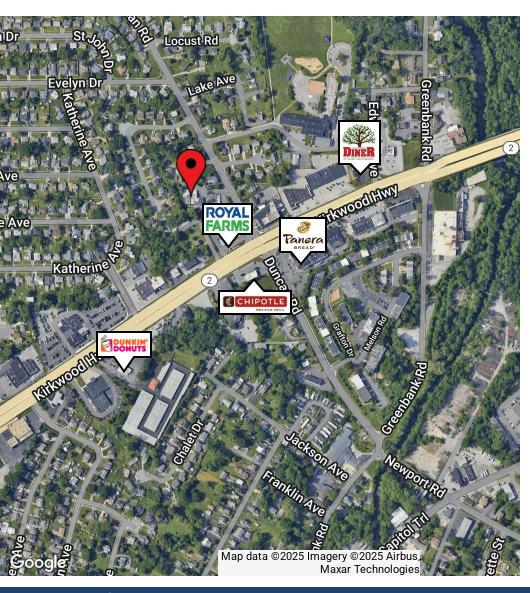

### PROPERTY DESCRIPTION

For Lease: A versatile multi-tenant office building situated just off Kirkwood Highway (Route 2) in Wilmington, DE, with easy access to Route 141 and Route 7. The property offers ample parking, ensuring convenient access for both clients and employees. High visibility signage options are available, providing excellent exposure for businesses. The location benefits from a high traffic volume and is close to a variety of local amenities, making it an ideal choice for a wide range of professional services and businesses seeking a well-positioned and accessible office space.

### **AVAILABLE SUITES**

• First Floor - Suite 1

• +/- 3,982 SF fully built out office suite right off Kirkwood Highway (behind Royal Farms). Plenty of natural light, 7-9 offices, large kitchen, ample storage, large reception area, private parking lot and signage opportunity.