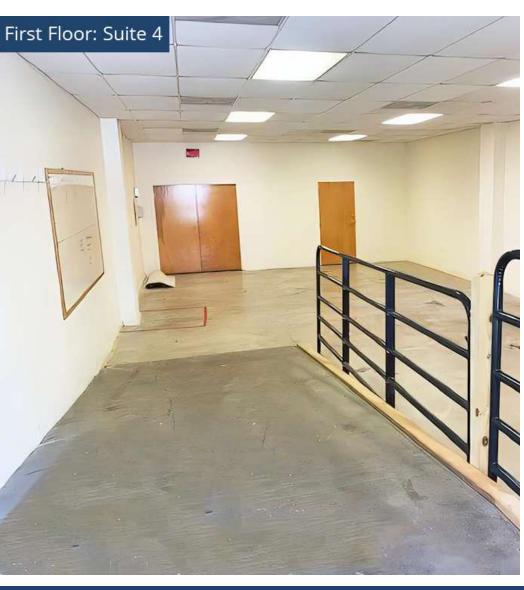

> Lease Rate: \$16.50/SF + utilities

• First Floor - Suite 4

• Suite 4 offers 1,000 SF of open storage space

> Lease Rate: \$850/Month - Full Service

| DEMOGRAPHICS      | 1 MILE   | 3 MILES  | 5 MILES  |
|-------------------|----------|----------|----------|
| Total Population  | 9,978    | 64,594   | 164,086  |
| Total Households  | 3,808    | 25,307   | 64,202   |
| Average HH Income | \$71,710 | \$75,694 | \$81,605 |
| Median Age        | 40.4     | 40.2     | 38.8     |

# OFFICE SPACE FOR LEASE

Suite 1 Available 3,982 SF

For More Information, Contact:

Alicia Fox alicia@dsmre.com 302.283.1800 Office 302.419.5477 Cell

Suite 4

Available 1,000 SF

dsmre.com