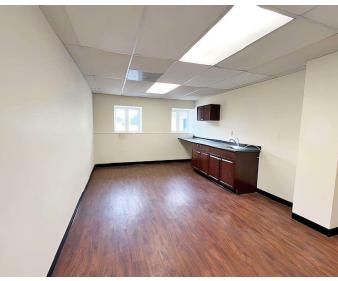

### **AVAILABLE SUITES**

• First Floor - Suite 1

• +/- 3,982 SF fully built out office suite right off Kirkwood Highway (behind Royal Farms). Plenty of natural light, 7-9 offices, large kitchen, ample storage, large reception area, private parking lot and signage opportunity.