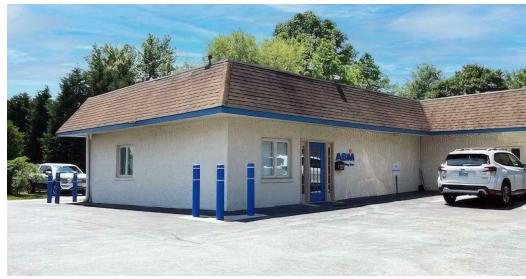

### PROPERTY DESCRIPTION

For Lease: A versatile multi-tenant office building situated just off Kirkwood Highway (Route 2) in Wilmington, DE, with easy access to Route 141 and Route 7. The property offers ample parking, ensuring convenient access for both clients and employees. High visibility signage options are available, providing excellent exposure for businesses. The location benefits from a high traffic volume and is close to a variety of local amenities, making it an ideal choice for a wide range of professional services and businesses seeking a well-positioned and accessible office space.

### **AVAILABLE SUITES**

• First Floor - Suite 1

• +/- 3,982 SF fully built out office suite right off Kirkwood Highway (behind Royal Farms). Plenty of natural light, 7-9 offices, large kitchen, ample storage, large reception area, private parking lot and signage opportunity.