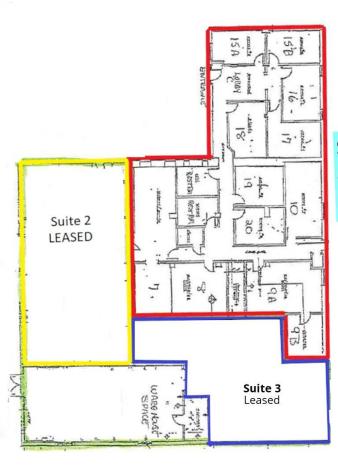

### **AVAILABLE SUITES**

• First Floor - Suite 1

• +/- 3,982 SF fully built out office suite right off Kirkwood Highway (behind Royal Farms). Plenty of natural light, 7-9 offices, large kitchen, ample storage, large reception area, private parking lot and signage opportunity.

> Lease Rate: \$16.50/SF + utilities

• First Floor - Suite 4

• Suite 4 offers 1,000 SF of open storage space

> Lease Rate: \$850/Month - Full Service

| DEMOGRAPHICS      | 1 MILE   | 3 MILES  | 5 MILES  |
|-------------------|----------|----------|----------|
| Total Population  | 9,978    | 64,594   | 164,086  |
| Total Households  | 3,808    | 25,307   | 64,202   |
| Average HH Income | \$71,710 | \$75,694 | \$81,605 |
| Median Age        | 40.4     | 40.2     | 38.8     |

# OFFICE SPACE FOR LEASE

Suite 1 Available 3,982 SF

For More Information, Contact:

Alicia Fox alicia@dsmre.com 302.283.1800 Office 302.419.5477 Cell

Suite 4

Available 1,000 SF

dsmre.com