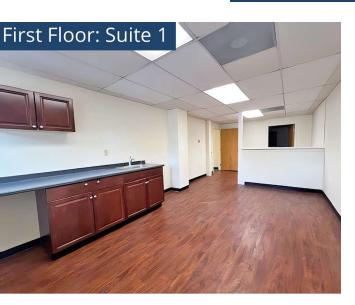

### **AVAILABLE SUITES**

• First Floor - Suite 1

• +/- 3,982 SF fully built out office suite right off Kirkwood Highway (behind Royal Farms). Plenty of natural light, 7-9 offices, large kitchen, ample storage, large reception area, private parking lot and signage opportunity.

# OFFICE SPACE FOR LEASE

Suite 1 Available 3,982 SF

For More Information, Contact:

Alicia Fox alicia@dsmre.com 302.283.1800 Office 302.419.5477 Cell

Suite 4

Available 1,000 SF

dsmre.com