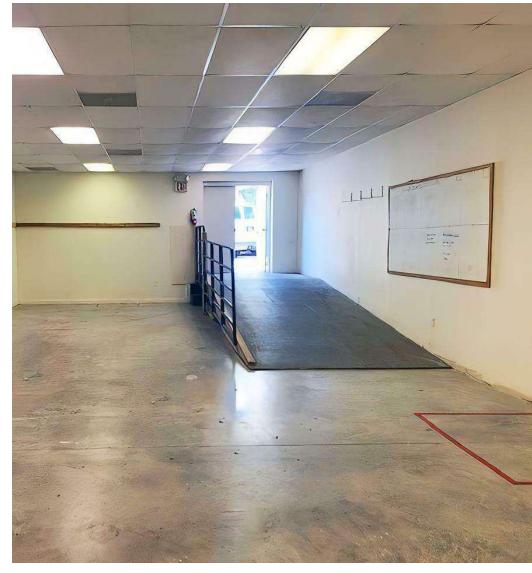

> Lease Rate: \$16.50/SF + utilities

• First Floor - Suite 4

• Suite 4 offers 1,000 SF of open storage space

> Lease Rate: \$850/Month - Full Service

| DEMOGRAPHICS      | 1 MILE   | 3 MILES  | 5 MILES  |
|-------------------|----------|----------|----------|
| Total Population  | 9,978    | 64,594   | 164,086  |
| Total Households  | 3,808    | 25,307   | 64,202   |
| Average HH Income | \$71,710 | \$75,694 | \$81,605 |
| Median Age        | 40.4     | 40.2     | 38.8     |

# OFFICE SPACE FOR LEASE

Suite 1 Available 3,982 SF

For More Information, Contact:

Alicia Fox alicia@dsmre.com 302.283.1800 Office 302.419.5477 Cell

Suite 4

Available 1,000 SF

dsmre.com