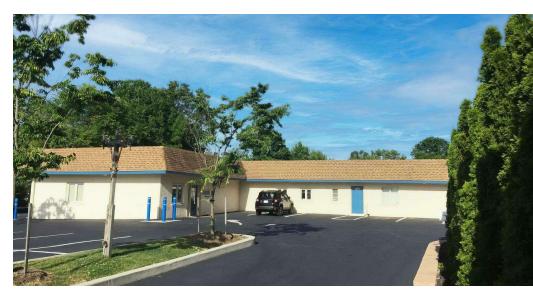

### PROPERTY DESCRIPTION

For Lease: A versatile multi-tenant office building situated just off Kirkwood Highway (Route 2) in Wilmington, DE, with easy access to Route 141 and Route 7. The property offers ample parking, ensuring convenient access for both clients and employees. High visibility signage options are available, providing excellent exposure for businesses. The location benefits from a high traffic volume and is close to a variety of local amenities, making it an ideal choice for a wide range of professional services and businesses seeking a well-positioned and accessible office space.

### **AVAILABLE SUITES**

• First Floor - Suite 1

• +/- 3,982 SF fully built out office suite right off Kirkwood Highway (behind Royal Farms). Plenty of natural light, 7-9 offices, large kitchen, ample storage, large reception area, private parking lot and signage opportunity.