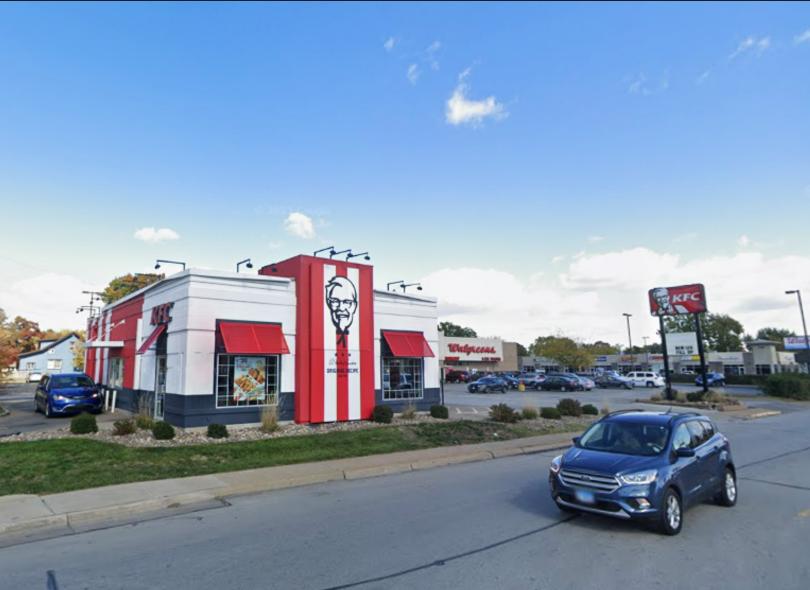

## Property overview & demographics

- Situated in Rock Island among a cluster of popular national fast-food establishments, this location presents an excellent prospect with its pre-existing single lane drive thru
- The 2nd generation restaurant is located on 18th Street (13,300 vpd) and boasts ample visibility and the potential for prominent street-front signage
- Located in close proximity to popular destinations including Hy-Vee, CVS, and Walgreens, this property benefits from its neighboring co-tenants that attract steady daily traffic