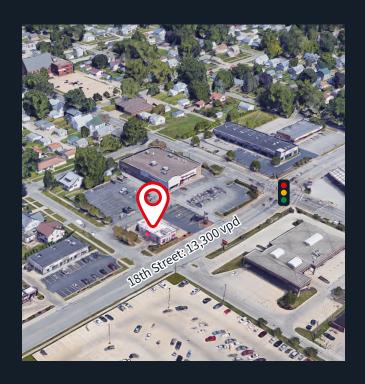

## **2943 18th Avenue**

NWC 18th Ave & 30th St Rock Island, IL 61201

## Property overview & demographics

- Situated in Rock Island among a cluster of popular national fast-food establishments, this location presents an excellent prospect with its pre-existing single lane drive thru
- The 2nd generation restaurant is located on 18th Street (13,300 vpd) and boasts ample visibility and the potential for prominent street-front signage
- Located in close proximity to popular destinations including Hy-Vee, CVS, and Walgreens, this property benefits from its neighboring co-tenants that attract steady daily traffic