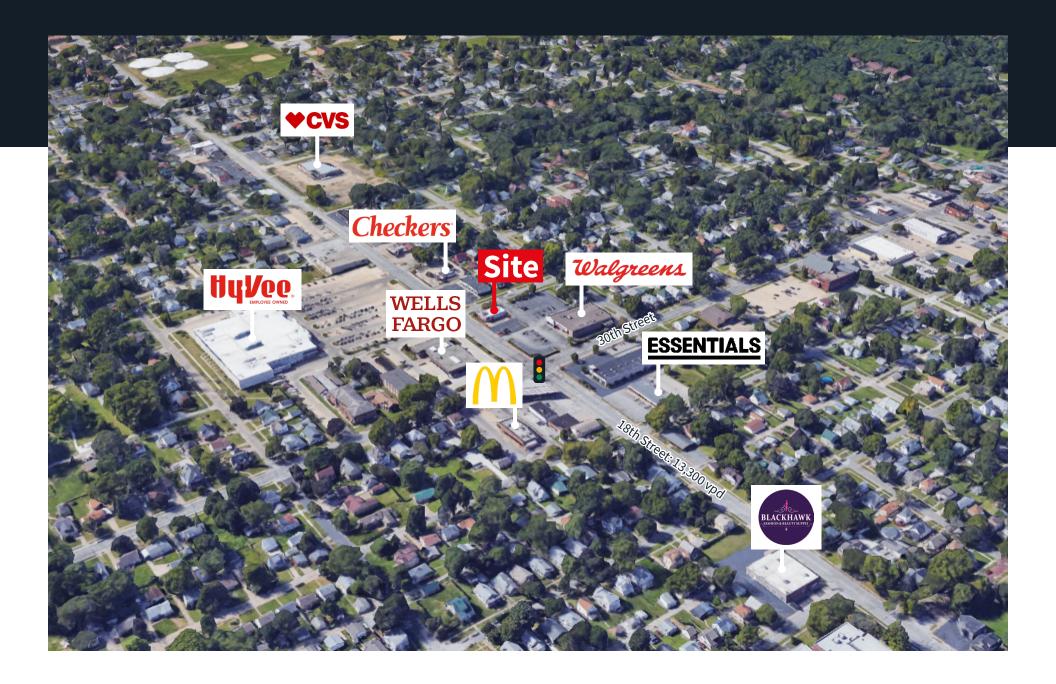

## Property overview & demographics

- Situated in Rock Island among a cluster of popular national fast-food establishments, this location presents an excellent prospect with its pre-existing single lane drive thru
- The 2nd generation restaurant is located on 18th Street (13,300 vpd) and boasts ample visibility and the potential for prominent street-front signage
- Located in close proximity to popular destinations including Hy-Vee, CVS, and Walgreens, this property benefits from its neighboring co-tenants that attract steady daily traffic

Area retailers

Walgreens HyVee M
SUBWAY \*CVS

|                      | 1 mile   | 3 miles  | 5 miles  |
|----------------------|----------|----------|----------|
| Population           | 15,833   | 67,065   | 154,293  |
| Daytime population   | 13,627   | 80,272   | 175,020  |
| Avg household income | \$73,391 | \$69,610 | \$76,362 |
| Households           | 6,009    | 28,567   | 66,314   |

# Rock Island, IL

Retail trade area