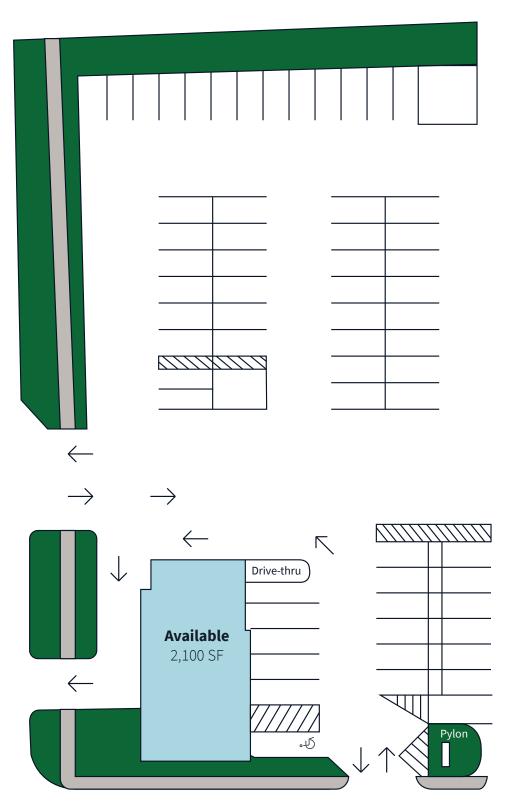

| Address     | 2943 18th Avenue<br>Rock Island, IL 61201 |  |  |
|-------------|-------------------------------------------|--|--|
| Size        | 2,100 SF                                  |  |  |
| Asking rent | Upon request                              |  |  |
| Status      | Available                                 |  |  |
| Possession  | Immediate                                 |  |  |
|             |                                           |  |  |

# Site plan

18th Street: 13,300 vpd