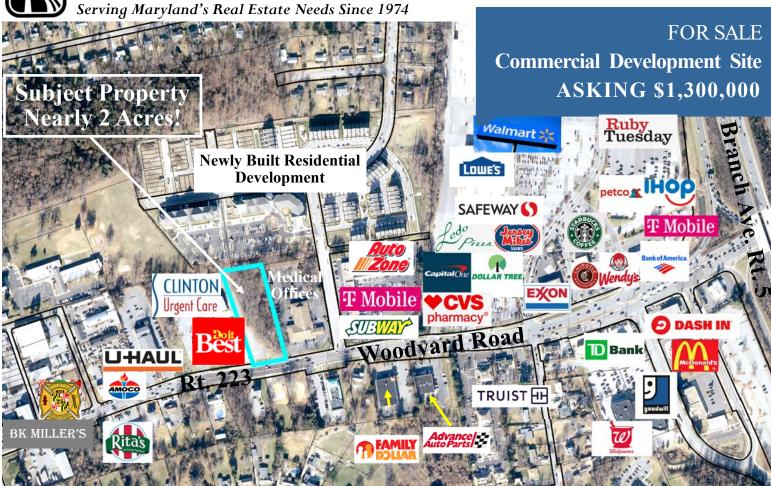

## 9003 Woodyard Rd

Clinton, MD 20735

## **Property Information:**

- $\diamond$  ±1.99 AC, RMF-48 Zoning: Many commercial uses permitted— medical / dental office, eating establishments, brewery and more.
- Former MXT zoning rules can be used for development if Conceptual Site Plan is approved by April 2025.
- Water, Sewer, Gas & Fiber Optic Connections Available
- Residential development located directly behind this lot, include 46 Multi-Family units, a 112 unit apartment for the elderly, & 119 townhouses, some of which were recently built in 2024, w/ remainder to be build in 2025.
- Many Commercial amenities all around —Located in the Heart of Clinton