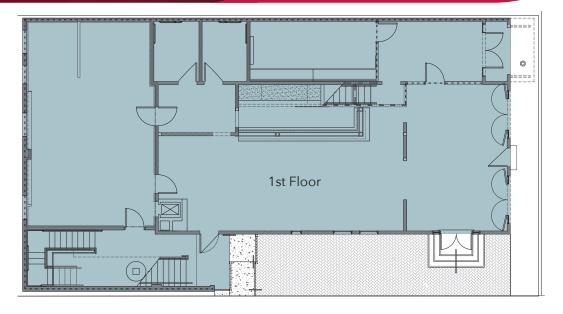

#### **SPACE DETAILS**

- Building 110: 3,696 SF street level retail with rooftop patio and enclosed yard
- Lease rate: Contact broker
- TICAM: \$4.19 PSF