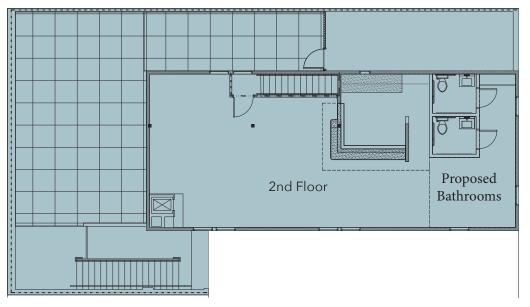

#### **SPACE DETAILS**

- Building 110: 3,696 SF street level retail with rooftop patio and enclosed yard
- Lease rate: Contact broker
- TICAM: \$4.19 PSF