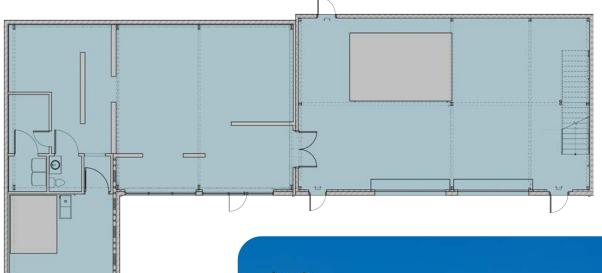

#### **SPACE DETAILS**

- Building 100 102: 4,260SF
- Space includes (2) walk-in coolers, (2) roll up doors, warehouse, open areas, and private office
- Available 4/1/25
- Lease rate: Contact broker
- TICAM: \$4.19/SF