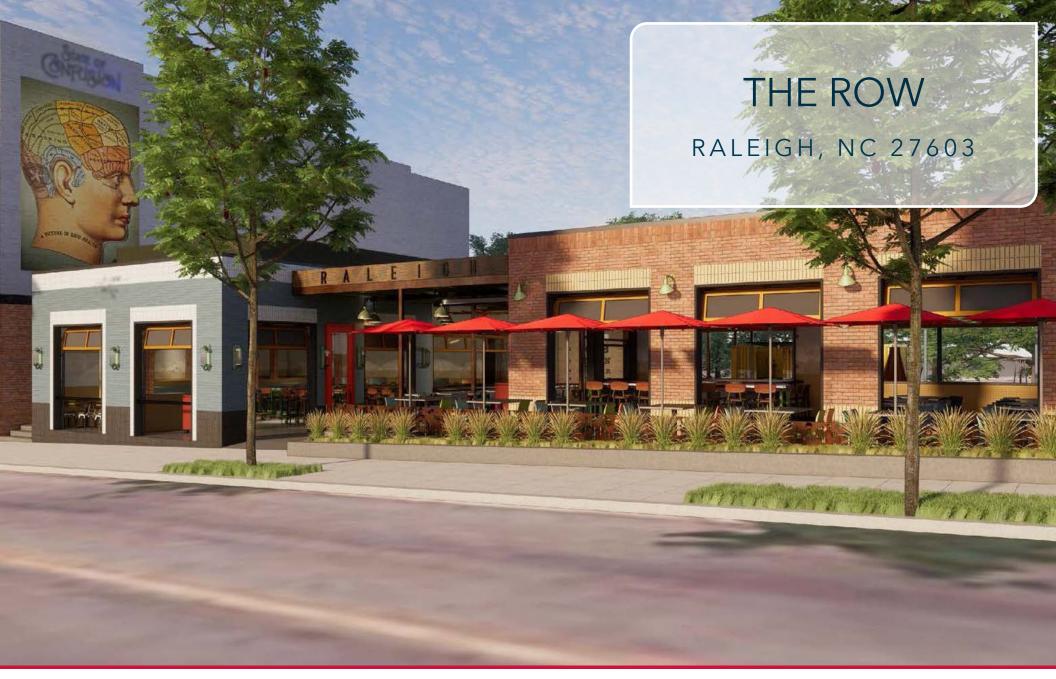

## RETAIL & OFFICE SPACE FOR LEASE THE ROW

RALEIGH, NC 27603

#### PROPERTY HIGHLIGHTS

- Comprised of 6 buildings in the retail district at the intersection of Glenwood Avenue and Hillsborough Street
- The Row redevelopment will consist of 52,000 SF for elevated retail, restaurant, and office space with an outdoor patio and courtyard amenity areas
- Surrounded by affluent and rapidly growing residential and commercial developments
- Walkable to many government, educational, and cultural institutions such as the NC General Assembly, St. Mary's School, NC Museum of Natural History, and NC Museum of History
- Directly across from the 7-story AC Hotel
- 2-Hour street level parking available on Glenwood Avenue and 19 public parking options withing 1/2 mile of the center
- Building signage available