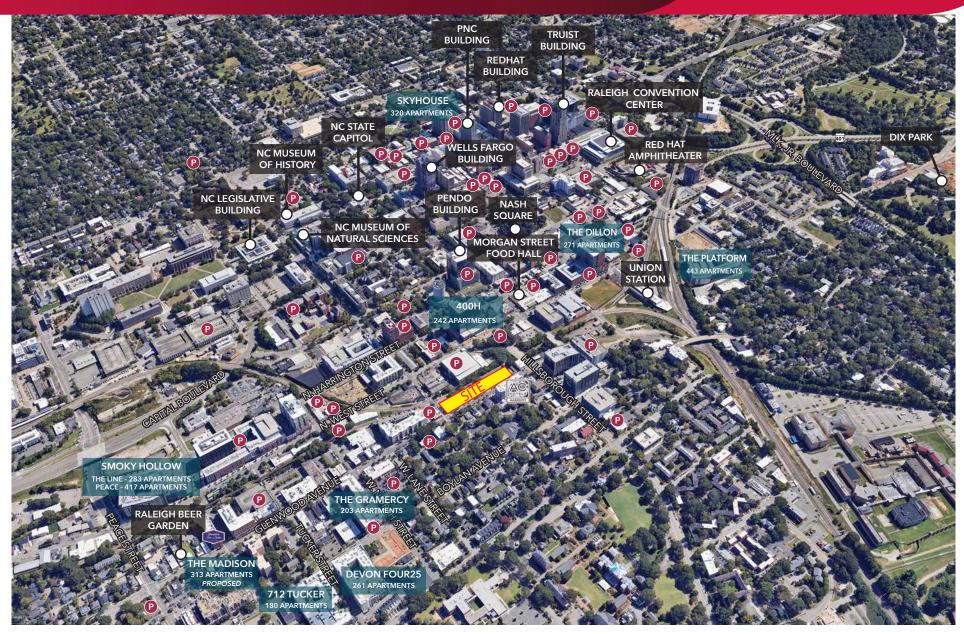

#### PROPERTY HIGHLIGHTS

- Comprised of 6 buildings in the retail district at the intersection of Glenwood Avenue and Hillsborough Street
- The Row redevelopment will consist of 52,000 SF for elevated retail, restaurant, and office space with an outdoor patio and courtyard amenity areas
- Surrounded by affluent and rapidly growing residential and commercial developments
- Walkable to many government, educational, and cultural institutions such as the NC General Assembly, St. Mary's School, NC Museum of Natural History, and NC Museum of History
- Directly across from the 7-story AC Hotel
- 2-Hour street level parking available on Glenwood Avenue and 19 public parking options withing 1/2 mile of the center
- Building signage available