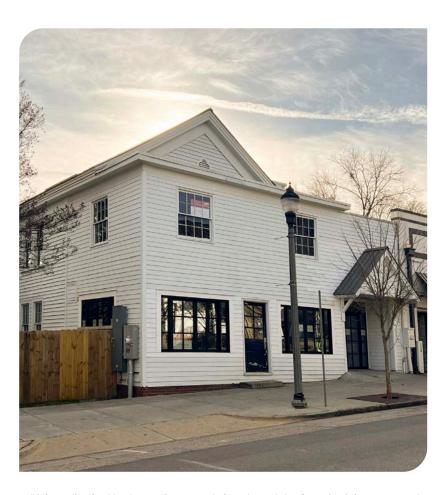

### RETAIL SPACE FOR LEASE THE ROW

100 - 102 GLENWOOD AVENUE, RALEIGH, NC 27603

#### **SPACE DETAILS**

- Building 100 102: 4,260SF
- Space includes (2) walk-in coolers, (2) roll up doors, warehouse, open areas, and private office
- Available 4/1/25
- Lease rate: Contact broker
- TICAM: \$4.19/SF