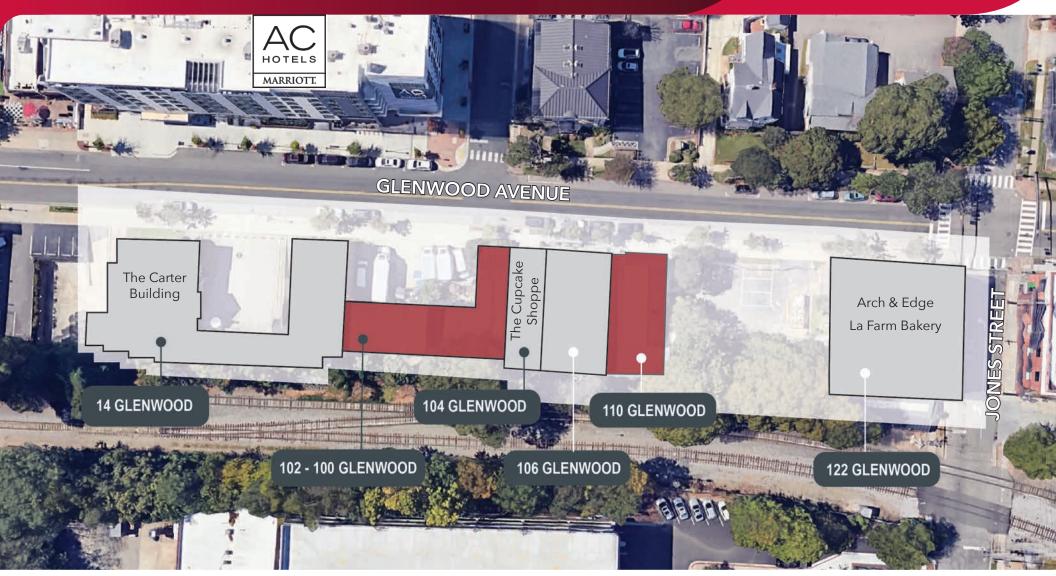

#### **AVAILABILITY**

- Bldg. 100 102: 4,260 SF Street level retail
- Bldg. 110: 3,696 SF Retail space with rooftop patio

#### PROPERTY HIGHLIGHTS

- Comprised of 6 buildings in the retail district at the intersection of Glenwood Avenue and Hillsborough Street
- The Row redevelopment will consist of 52,000 SF for elevated retail, restaurant, and office space with an outdoor patio and courtyard amenity areas
- Surrounded by affluent and rapidly growing residential and commercial developments
- Walkable to many government, educational, and cultural institutions such as the NC General Assembly, St. Mary's School, NC Museum of Natural History, and NC Museum of History
- Directly across from the 7-story AC Hotel
- 2-Hour street level parking available on Glenwood Avenue and 19 public parking options withing 1/2 mile of the center
- Building signage available

#### **SPACE DETAILS**

- Building 110: 3,696 SF street level retail with rooftop patio and enclosed yard
- Lease rate: Contact broker
- TICAM: \$4.19 PSF

#### **SPACE DETAILS**

- Building 100 102: 4,260SF
- Space includes (2) walk-in coolers, (2) roll up doors, warehouse, open areas, and private office
- Available 4/1/25
- Lease rate: Contact broker
- TICAM: \$4.19/SF