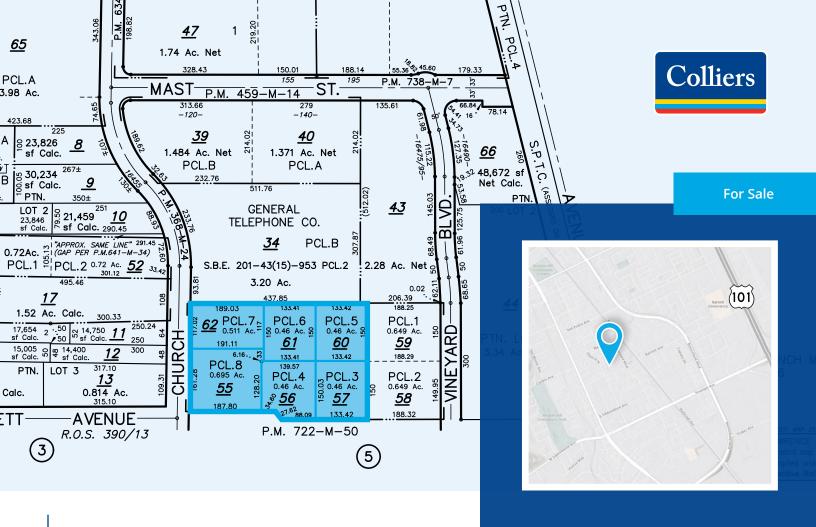

#### **Property Highlights**

- ±3.04 AC (±132,422 sq. ft.)
- Improved Parcel (No Assessments)
- APN: 817-02-055 / 056 / 057 / 060 / 061 / 062
- Currently Six (6) Parcels with Reciprocal Easements
- PD Zoning: Industrial, Auto, Quazi-retail, etc.
- 1 D Zorinig. Industrial, Auto, Quaz
- Asking \$3,310,560 (\$25 /sq. ft.)