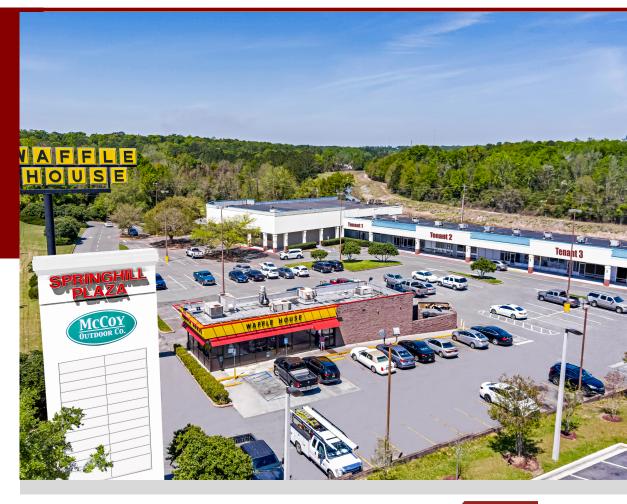

## **Springhill Plaza**

Prime Retail or Medical Space available in the heart of Mobile. Excellent access and visibility with location at the intersection of Springhill Ave and Interstate 65. Spaces are available up to  $\sim 10,000$  sf.

**Available:** 

From  $1,200 \pm SF$  up to  $10,000 \pm SF$ 

**Complex Size:** 

47,331 ± SF

Lease Rate:

\$15.00 PSF NNN

## **Key Facts**

- + Prime Commercial Corridor
- + Abundant Parking
- + Excellent Visibility and Access for Patient Care

| 2021 Demographics | 1 MI     | 3 MI     | 5 MI     |
|-------------------|----------|----------|----------|
| Population        | 5,849    | 61,168   | 162,490  |
| Avg. HH Income    | \$84,170 | \$61,559 | \$56,458 |