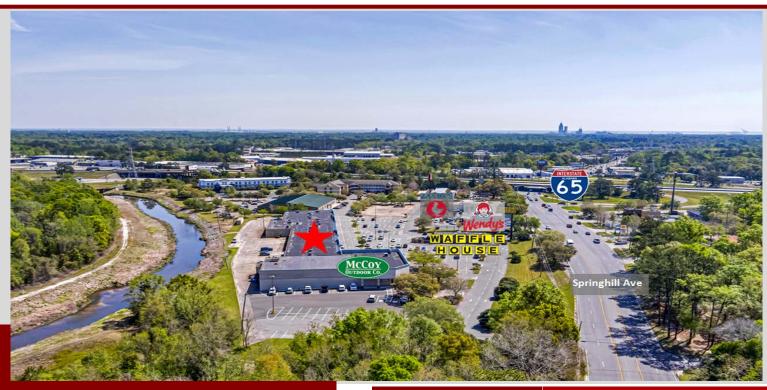

## **Springhill Plaza**

Prime Retail or Medical Space available in the heart of Mobile. Excellent access and visibility with location at the intersection of Springhill Ave and Interstate 65. Spaces are available up to  $\sim 10,000$  sf.

## **Key Facts**

- + Prime Commercial Corridor
- + Abundant Parking
- + Excellent Visibility and Access for Patient Care

| 2021 Demographics | 1 MI     | 3 MI     | 5 MI     |
|-------------------|----------|----------|----------|
| Population        | 5,849    | 61,168   | 162,490  |
| Avg. HH Income    | \$84,170 | \$61,559 | \$56,458 |