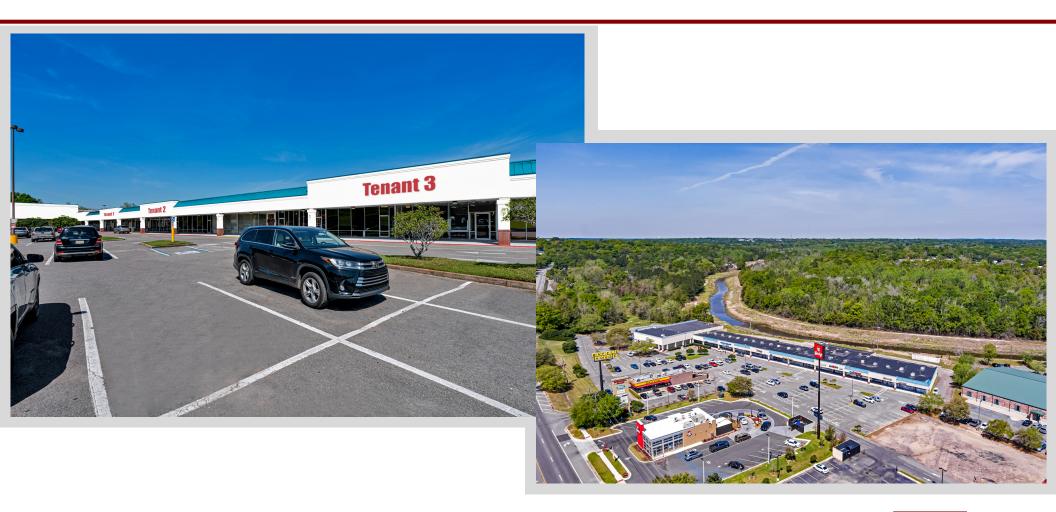

## **Springhill Plaza**

Prime Retail or Medical Space available in the heart of Mobile. Excellent access and visibility with location at the intersection of Springhill Ave and Interstate 65. Spaces are available up to  $\sim 10,000$  sf.

**Available:** 

From  $1,200 \pm SF$  up to  $10,000 \pm SF$ 

**Complex Size:** 

47,331 ± SF

Lease Rate:

\$15.00 PSF NNN