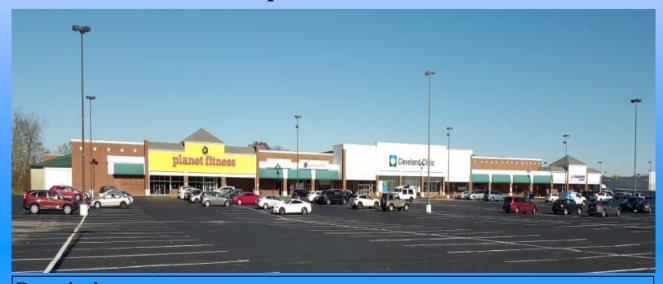

## 2,550 square feet available

**Description:** 837 - 887 Graham Road at the intersection of Graham and Gilbert. Located on the North side of the Road just West of Route 8. This center is 91,325 sq ft.

**Co-Tenants:** Inline with The Cleveland Clinic, Planet Fitness, Litehouse Pools, etc.

Nearby Tenants: Super Walmart, Lowe's, Dollar Tree, Auto Zone, Save A Lot, Arby's,

Levin Mattress, Panera, Verizon, Dunkin Donuts, McDonald's, Taco Bell, Starbuck's etc.