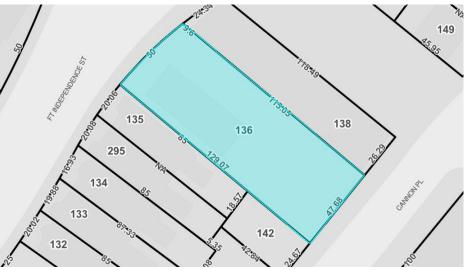

#### PROPERTY INFORMATION

|                | 3498 Ft Independence St |
|----------------|-------------------------|
| Area           | Jerome Park             |
| Block/Lot      | 3258/136                |
| Lot Dimensions | 50' x 124'              |
| Lot Sq. Ft.    | 6,200 (IRR)             |

#### **ZONING INFORMATION**

|                                      | 3498 Ft Independence St |
|--------------------------------------|-------------------------|
| Zoning District                      | R6                      |
| Base Floor Area Ratio (FAR)          | 2.2                     |
| Residential Buildable Sq. Ft.        | 13,640 (Approx.)        |
| Commercial FAR                       | -                       |
| Commercial Buildable Sq. Ft.         | -                       |
| Inclusionary FAR                     | -                       |
| Inclusionary Buildable Sq. Ft.       | -                       |
| Community Facility FAR               | 4.8                     |
| Community Facility Buildable Sq. Ft. | 29,760                  |
| Industrial FAR                       | -                       |
| Industrial Buildable Sq. Ft.         | -                       |