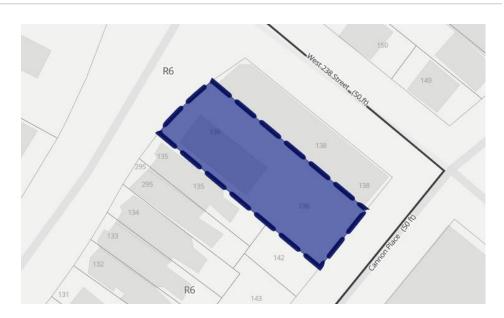

#### **PROPERTY DESCRIPTION**

3498 Fort Independence Street is a prime 50' x 124' development site located in the desirable Kingsbridge area of the Bronx. The property is block through with frontage on both Ft. Independence and Cannon Place. Measuring a total of 6,200 Sq. Ft. (Approx.) and zoned R6, the property offers developers a buildable Sq. Ft. of 13,640 and allows for 20 units.

#### PROPERTY INFORMATION

|                | 3498 Ft Independence St |
|----------------|-------------------------|
| Area           | Jerome Park             |
| Block/Lot      | 3258/136                |
| Lot Dimensions | 50' x 124'              |
| Lot Sq. Ft.    | 6,200 (IRR)             |