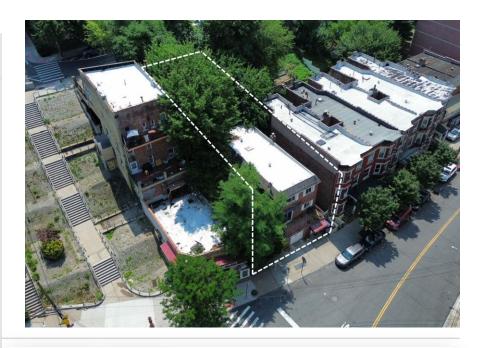

#### **PROPERTY DESCRIPTION**

3498 Fort Independence Street is a prime 50' x 124' development site located in the desirable Kingsbridge area of the Bronx. The property is block through with frontage on both Ft. Independence and Cannon Place. Measuring a total of 6,200 Sq. Ft. (Approx.) and zoned R6, the property offers developers a buildable Sq. Ft. of 13,640 and allows for 20 units.

Currently built as a 3-story (2) family measuring 3,212 Sq. Ft. with building dimensions of 22.67'x54'. Structure will be delivered vacant at closing. Subject structure is in overall solid construction. Both Units are 3 Bedrooms, 1.5 Bathrooms each.

3498 Ft. Independence St. is located .3 Miles from the  $238^{th}$  Street 1 Train Subway Station.

There is a slope in the rear of the property, however it should not factor into construction as the entire building envelope can fit in the first 60 feet.