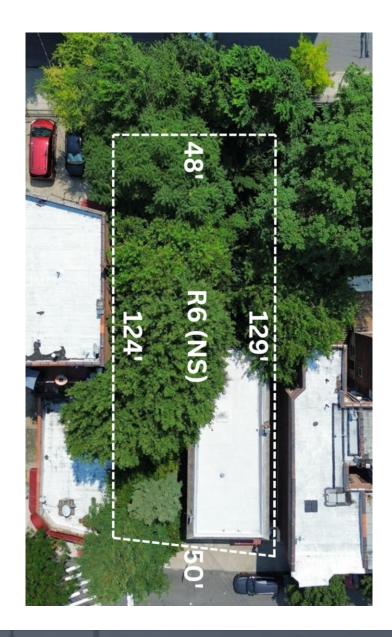

#### **PROPERTY DESCRIPTION**

3498 Fort Independence Street is a prime 50' x 124' development site located in the desirable Kingsbridge area of the Bronx. The property is block through with frontage on both Ft. Independence and Cannon Place. Measuring a total of 6,200 Sq. Ft. (Approx.) and zoned R6, the property offers developers a buildable Sq. Ft. of 13,640 and allows for 20 units.

#### **PROPERTY HIGHLIGHTS**

- > 50' x 124' Lot Zoned R6. 13,640 BSF As-of-Right. Approx. 20 Units.
- ➤ Wide, Block-through lot.
- ➤ Located in Desirable Kingsbridge / Van Cortland Village
- > 3,212 Sq. Ft. (2) Family Delivered Vacant at Closing.
- ➤ .3 Miles from 238<sup>th</sup> Street 1 Train Subway Sation.
- > Strong Residential Market with NB Rents Exceeding \$60/SF.

#### PROPERTY INFORMATION

|                | 3498 Ft Independence St |
|----------------|-------------------------|
| Area           | Jerome Park             |
| Block/Lot      | 3258/136                |
| Lot Dimensions | 50' x 124'              |
| Lot Sq. Ft.    | 6,200 (IRR)             |

#### **ZONING INFORMATION**

|                                      | 3498 Ft Independence St |
|--------------------------------------|-------------------------|
| Zoning District                      | R6                      |
| Base Floor Area Ratio (FAR)          | 2.2                     |
| Residential Buildable Sq. Ft.        | 13,640 (Approx.)        |
| Commercial FAR                       | -                       |
| Commercial Buildable Sq. Ft.         | -                       |
| Inclusionary FAR                     | -                       |
| Inclusionary Buildable Sq. Ft.       | -                       |
| Community Facility FAR               | 4.8                     |
| Community Facility Buildable Sq. Ft. | 29,760                  |
| Industrial FAR                       | -                       |
| Industrial Buildable Sq. Ft.         | -                       |