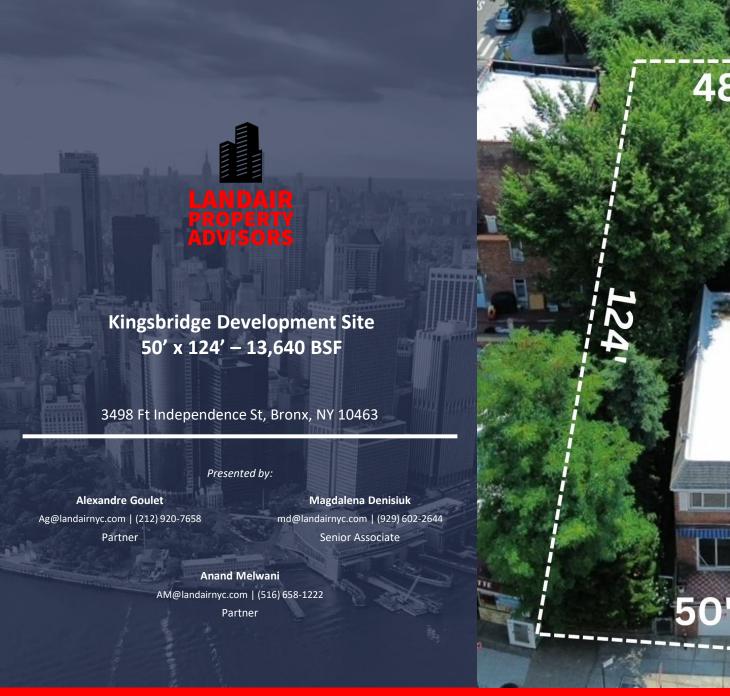

### PROPERTY SUMMARY

#### **PROPERTY DESCRIPTION**

3498 Fort Independence Street is a prime 50' x 124' development site located in the desirable Kingsbridge area of the Bronx. The property is block through with frontage on both Ft. Independence and Cannon Place. Measuring a total of 6,200 Sq. Ft. (Approx.) and zoned R6, the property offers developers a buildable Sq. Ft. of 13,640 and allows for 20 units.

#### **PROPERTY HIGHLIGHTS**

- > 50' x 124' Lot Zoned R6. 13,640 BSF As-of-Right. Approx. 20 Units.
- ➤ Wide, Block-through lot.
- ➤ Located in Desirable Kingsbridge / Van Cortland Village
- > 3,212 Sq. Ft. (2) Family Delivered Vacant at Closing.
- ➤ .3 Miles from 238<sup>th</sup> Street 1 Train Subway Sation.
- > Strong Residential Market with NB Rents Exceeding \$60/SF.

#### **OFFERING SUMMARY**

| t Size: 6,200 ning District R6 sidential BSF: 13,640 ice Per Buildable S.F. \$102 rner/Midblock/Block-through: Block-through reet Frontage: 50.00 ft |                                |               |
|------------------------------------------------------------------------------------------------------------------------------------------------------|--------------------------------|---------------|
| ning District R6 sidential BSF: 13,640 ice Per Buildable S.F. \$102 rner/Midblock/Block-through: Block-through reet Frontage: 50.00 ft               | Sale Price:                    | \$1,400,000   |
| sidential BSF: 13,640 ice Per Buildable S.F. \$102 rrner/Midblock/Block-through: Block-through reet Frontage: 50.00 ft                               | Lot Size:                      | 6,200         |
| ice Per Buildable S.F. \$102  rner/Midblock/Block-through: Block-through reet Frontage: 50.00 ft                                                     | Zoning District                | R6            |
| rner/Midblock/Block-through:  Block-through reet Frontage:  50.00 ft                                                                                 | Residential BSF:               | 13,640        |
| reet Frontage: 50.00 ft                                                                                                                              | Price Per Buildable S.F.       | \$102         |
|                                                                                                                                                      | Corner/Midblock/Block-through: | Block-through |
| nancy: Vacant                                                                                                                                        | Street Frontage:               | 50.00 ft      |
|                                                                                                                                                      | Tenancy:                       | Vacant        |