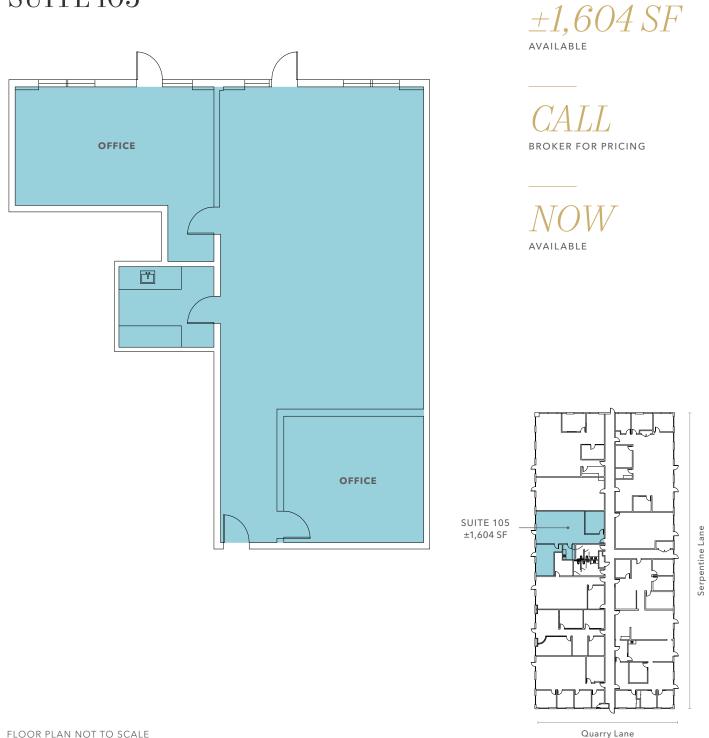

FOR LEASE

# OFFICE & MEDICAL SUITE FOR LEASE

1020 SERPENTINE LN, PLEASANTON, CA 94566



### Property Highlights

±1,343 - ±4,118 RSF of office & medical space available

Located within the Valley Business Park

Ample on-site parking

# Call for a tour and pricing information

#### SIMON VOGT, SIOR 925.905.1112 simon.vogt@kidder.com LICN°01879314

Direct access from parking lot

Within close proximity to downtown Pleasanton and ample retail amenities

### KIDDER.COM



## ${\rm SUITE}\,103$





CALL BROKER FOR PRICING

NOW



FLOOR PLAN NOT TO SCALE

#### SIMON VOGT 925.905.1112 | simon.vogt@kidder.com | LIC N° 01879314

#### KIDDER.COM



## **SUITE 105**



FLOOR PLAN NOT TO SCALE

#### SIMON VOGT 925.905.1112 | simon.vogt@kidder.com | LIC N° 01879314

#### **KIDDER.COM**



### **SUITE 109**



FLOOR PLAN NOT TO SCALE

#### SIMON VOGT 925.905.1112 | simon.vogt@kidder.com | LIC N° 01879314

#### **KIDDER.COM**



## COMBINED SUITE 103, 105 & 109





CALL BROKER FOR PRICING

NOW

FLOOR PLAN NOT TO SCALE

### SIMON VOGT 925.905.1112 | simon.vogt@kidder.com | LIC N° 01879314

#### KIDDER.COM



### 1020 SERPENTINE LN



#### KIDDER.COM