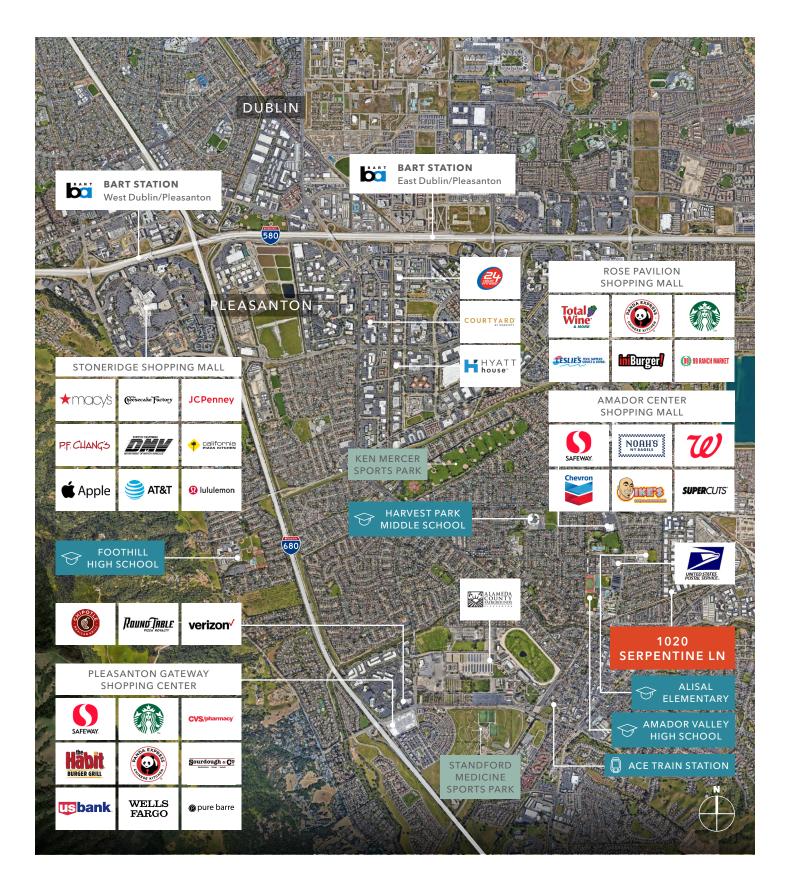

### 1020 SERPENTINE LN

#### SIMON VOGT, SIOR 925.905.1112 simon.vogt@kidder.com LICN°01879314

Direct access from parking lot

Within close proximity to downtown Pleasanton and ample retail amenities