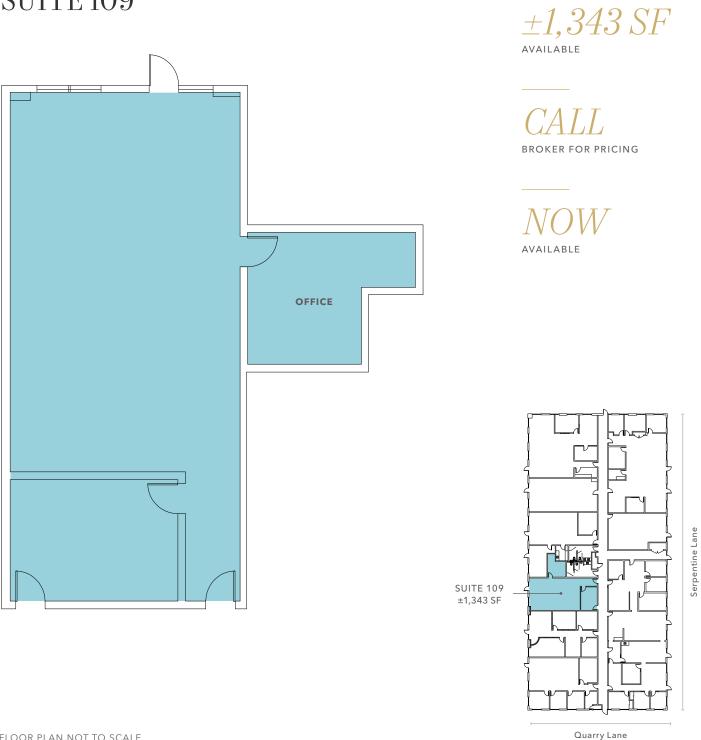

### **SUITE 109**

FLOOR PLAN NOT TO SCALE

#### SIMON VOGT 925.905.1112 | simon.vogt@kidder.com | LIC N° 01879314