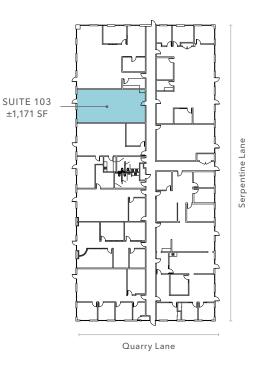

FOR LEASE

# OFFICE & MEDICAL SUITE FOR LEASE

1020 SERPENTINE LN, PLEASANTON, CA 94566



### Property Highlights

±1,343 - ±4,118 RSF of office & medical space available

Located within the Valley Business Park

Ample on-site parking

# Call for a tour and pricing information

#### SIMON VOGT, SIOR 925.905.1112 simon.vogt@kidder.com LICN°01879314

Direct access from parking lot

Within close proximity to downtown Pleasanton and ample retail amenities

### KIDDER.COM



## ${\rm SUITE}\,103$





CALL BROKER FOR PRICING

NOW



FLOOR PLAN NOT TO SCALE

#### SIMON VOGT 925.905.1112 | simon.vogt@kidder.com | LIC N° 01879314

#### KIDDER.COM



## **SUITE 105**



FLOOR PLAN NOT TO SCALE

#### SIMON VOGT 925.905.1112 | simon.vogt@kidder.com | LIC N° 01879314

#### **KIDDER.COM**



### **SUITE 109**



FLOOR PLAN NOT TO SCALE

#### SIMON VOGT 925.905.1112 | simon.vogt@kidder.com | LIC N° 01879314

#### **KIDDER.COM**



## COMBINED SUITE 103, 105 & 109





CALL BROKER FOR PRICING

NOW

FLOOR PLAN NOT TO SCALE

### SIMON VOGT 925.905.1112 | simon.vogt@kidder.com | LIC N° 01879314

#### KIDDER.COM



### 1020 SERPENTINE LN



#### KIDDER.COM