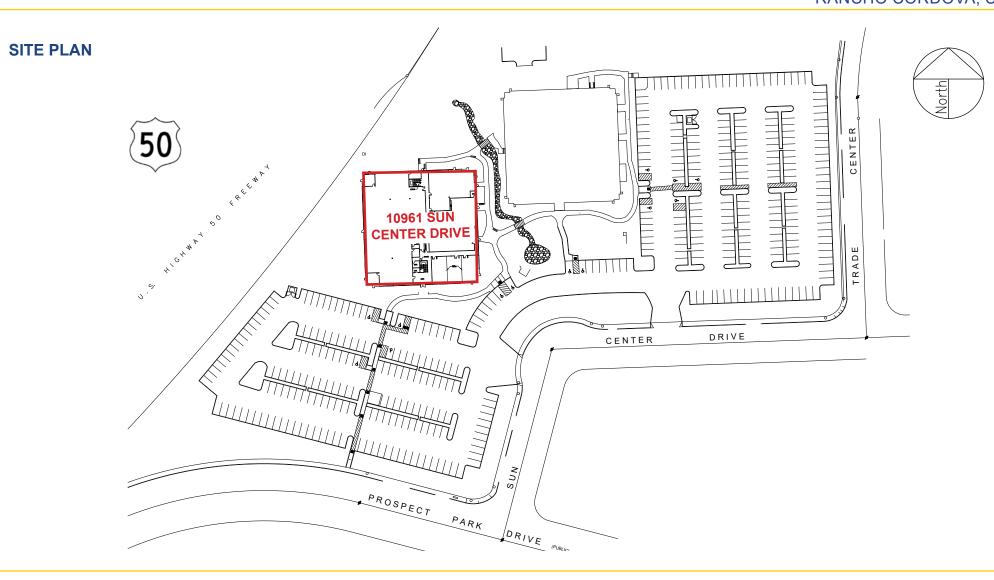

## **PROPERTY DETAILS:**

2-story office building located in a professional office park with easy access to Hwy 50. Mature landscaping with campus-like feel and outdoor water feature.