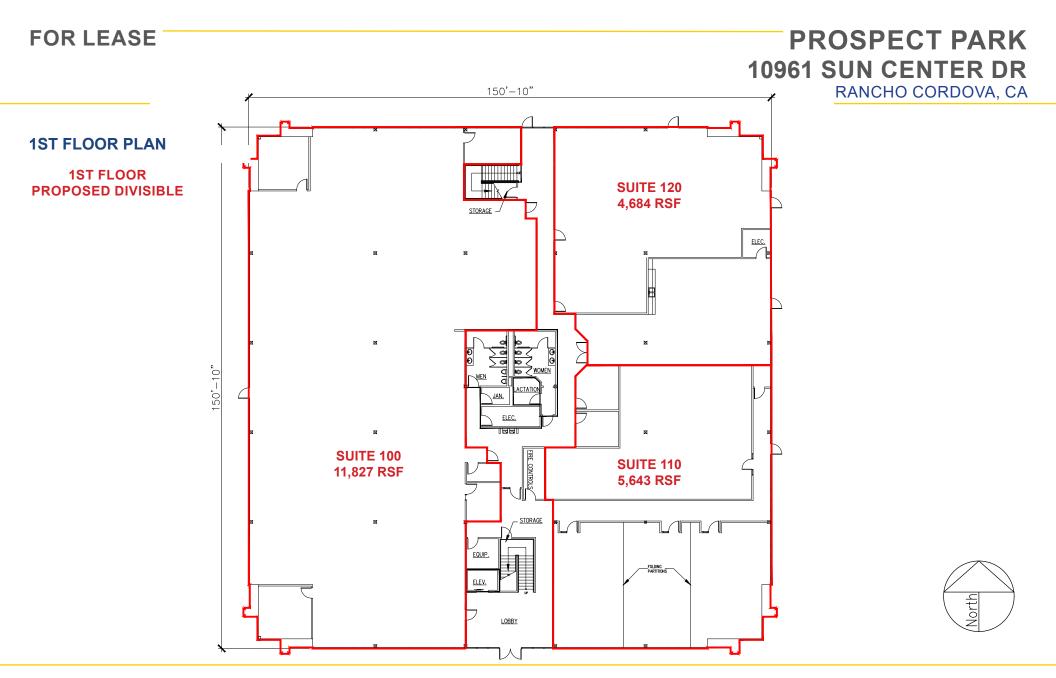

# LEASE RATES:

| Suite 100: | 4,684 - 22,497 RSF  | \$1.69 - \$1.79 FSG |
|------------|---------------------|---------------------|
| Suite 200: | 11,201 - 22,122 RSF | \$1.69 - \$1.79 FSG |