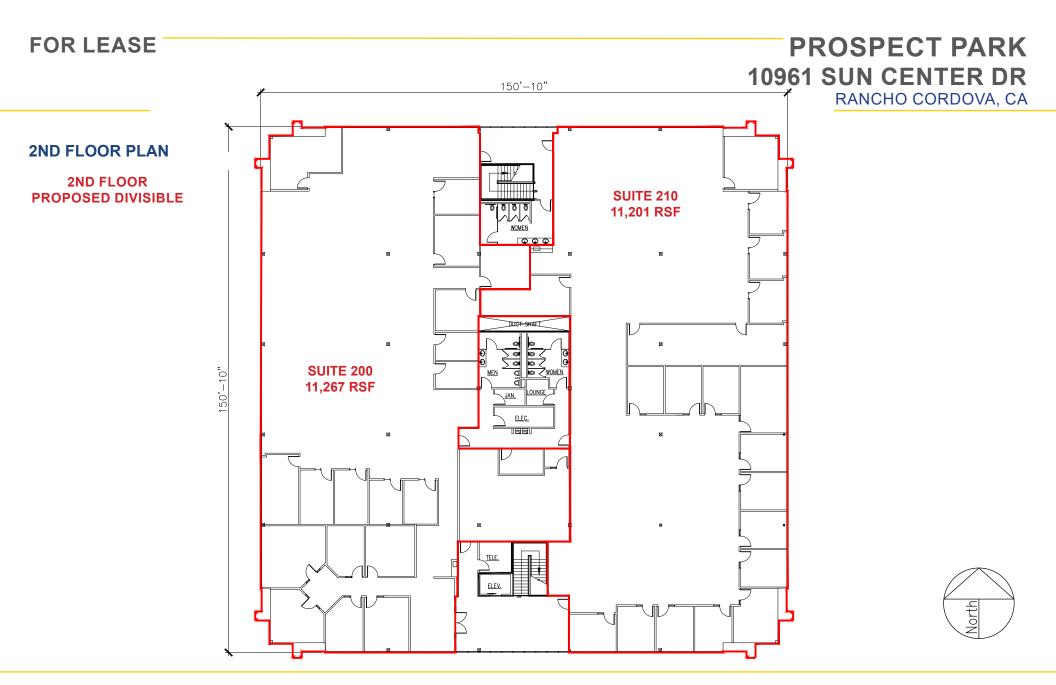

# LEASE RATES:

| Suite 100: | 4,684 - 22,497 RSF  | \$1.69 - \$1.79 FSG |
|------------|---------------------|---------------------|
| Suite 200: | 11,201 - 22,122 RSF | \$1.69 - \$1.79 FSG |