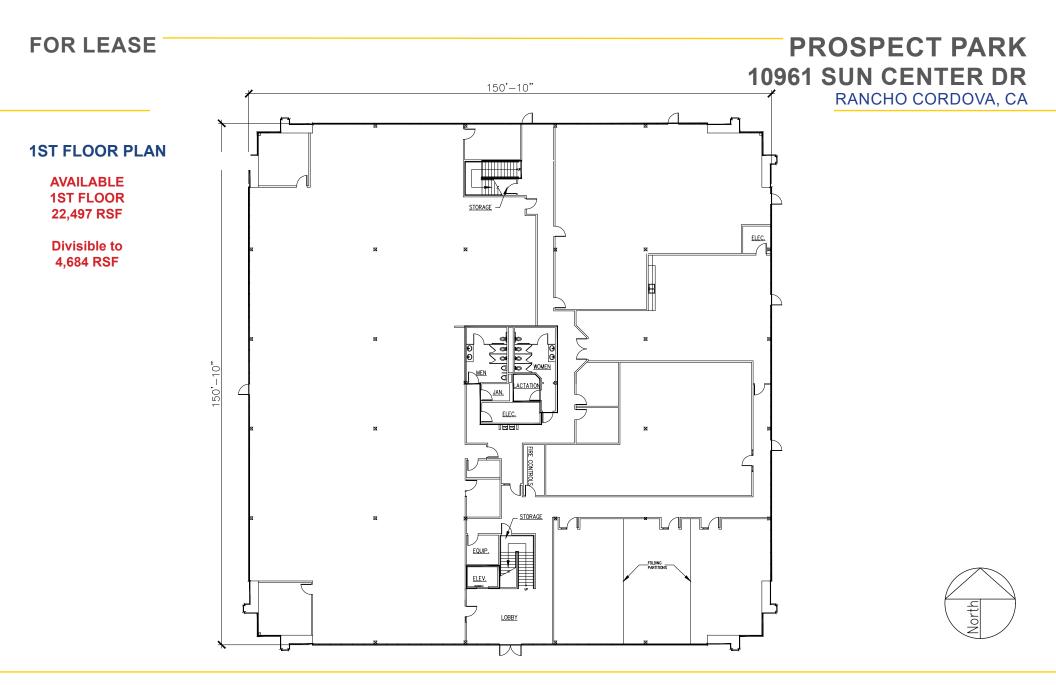

# LEASE RATES:

| Suite 100: | 4,684 - 22,497 RSF  | \$1.69 - \$1.79 FSG |
|------------|---------------------|---------------------|
| Suite 200: | 11,201 - 22,122 RSF | \$1.69 - \$1.79 FSG |