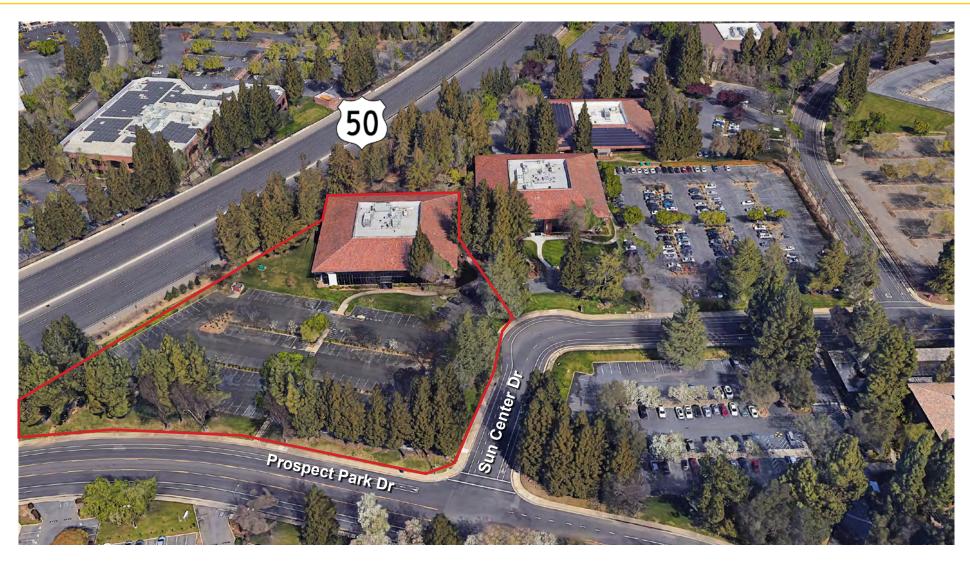

## **PROPERTY DETAILS:**

2-story office building located in a professional office park with easy access to Hwy 50. Mature landscaping with campus-like feel and outdoor water feature.