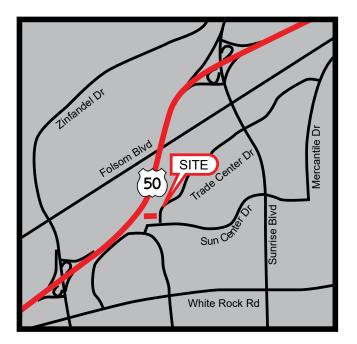

## **PROPERTY DETAILS:**

2-story office building located in a professional office park with easy access to Hwy 50. Mature landscaping with campus-like feel and outdoor water feature.