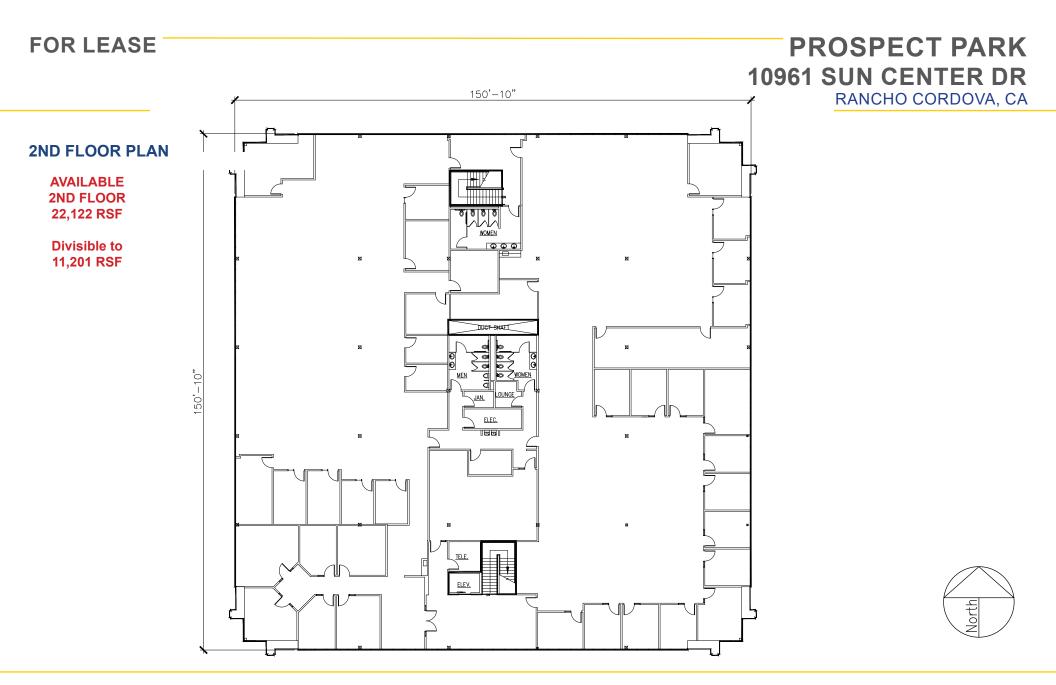

# LEASE RATES:

| Suite 100: | 4,684 - 22,497 RSF  | \$1.69 - \$1.79 FSG |
|------------|---------------------|---------------------|
| Suite 200: | 11,201 - 22,122 RSF | \$1.69 - \$1.79 FSG |