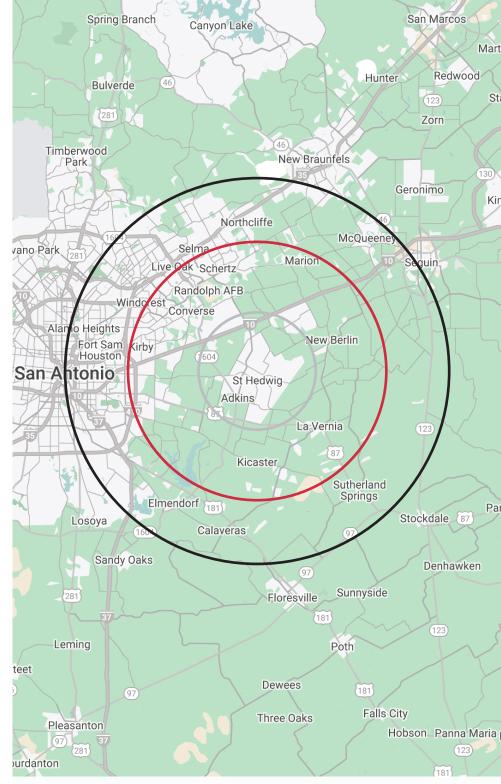

### Demographics

| POPULATION             | 1-mile    | 3-mile    | 5-mile    |
|------------------------|-----------|-----------|-----------|
| 2024 Population        | 224       | 2,007     | 11,452    |
| HOUSEHOLDS             | 1-mile    | 3-mile    | 5-mile    |
| 2024 Households        | 85        | 769       | 4,026     |
| INCOME                 | 1-mile    | 3-mile    | 5-mile    |
| 2024 Average HH Income | \$126,468 | \$129,090 | \$119,946 |

### Distance to Major Cities

| Waco, Texas        | 184 miles  |
|--------------------|------------|
| Austin, Texas      | 85.9 miles |
| Houston, Texas     | 182 miles  |
| Dallas, Texas      | 277 miles  |
| San Antonio, Texas | 24.2 miles |
| Fort Worth, Texas  | 271 miles  |