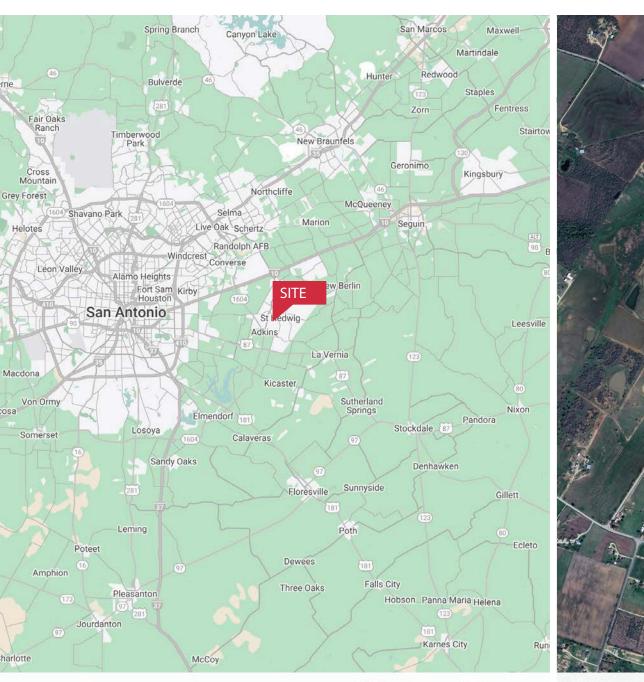

## Area Map

# Area Map

### Distance to Major Cities

| Waco, Texas        | 184 miles  |
|--------------------|------------|
| Austin, Texas      | 85.9 miles |
| Houston, Texas     | 182 miles  |
| Dallas, Texas      | 277 miles  |
| San Antonio, Texas | 24.2 miles |
| Fort Worth, Texas  | 271 miles  |