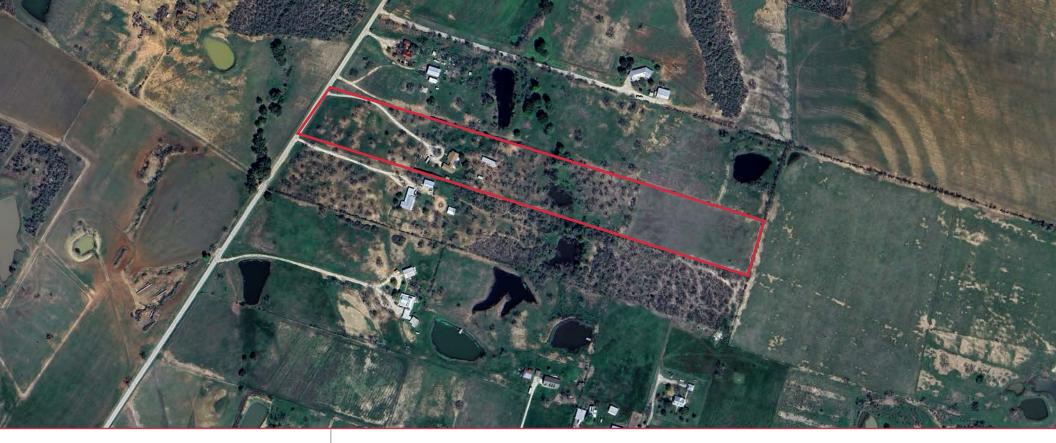

## Property Summary

| PRICE    | \$849,000                  |
|----------|----------------------------|
| LOT SIZE | ±15 Ac                     |
| TYPE     | Residential   Single - Fam |
| ZONING   | OCL                        |

 +/- 15 acre horse property with a house. Cross fenced with fields for grazing upfront and in the back. Native brush with wet weather tank in the middle.