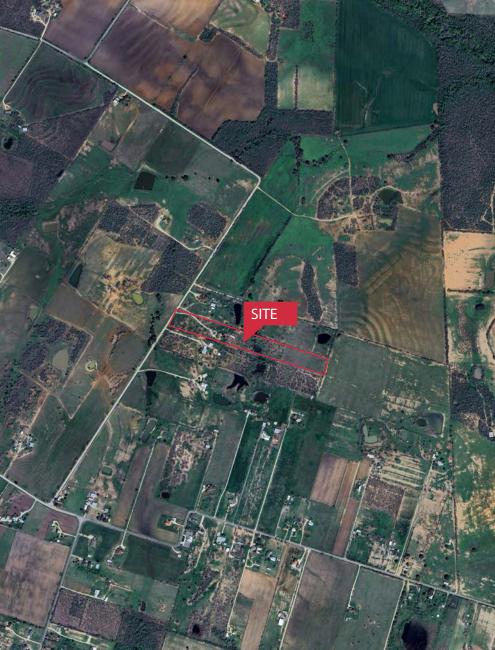

 +/- 15 acre horse property with a house. Cross fenced with fields for grazing upfront and in the back. Native brush with wet weather tank in the middle.