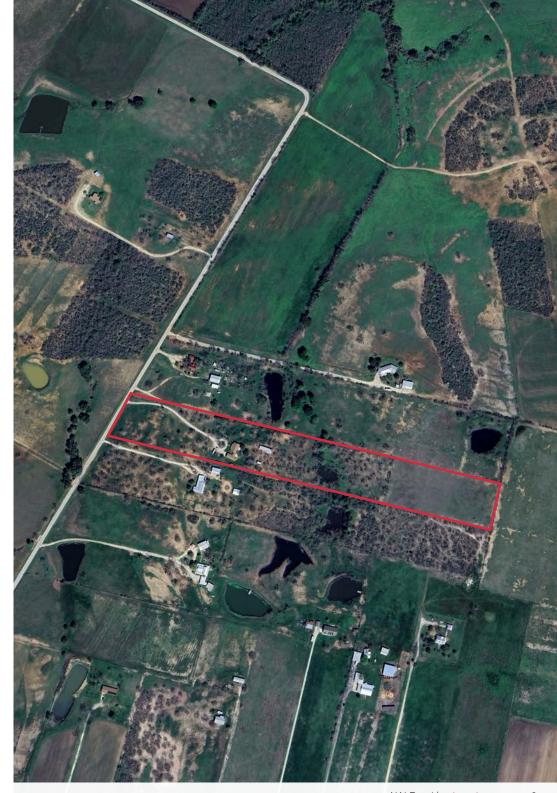

 +/- 15 acre horse property with a house. Cross fenced with fields for grazing upfront and in the back. Native brush with wet weather tank in the middle.