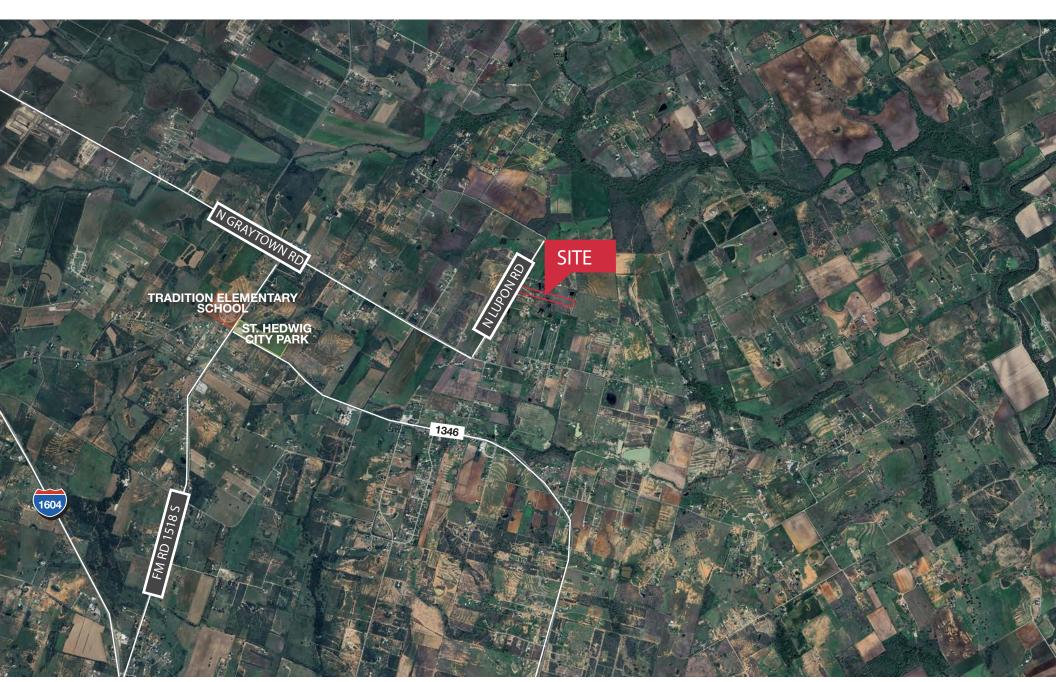

## Area Map

# Area Map

#### **Traffic Counts**

| STREET      | AADT |
|-------------|------|
| N Lupon Rd. | 100  |

Offered By: Kevin Williams

NAI Excel | naiexcel.com