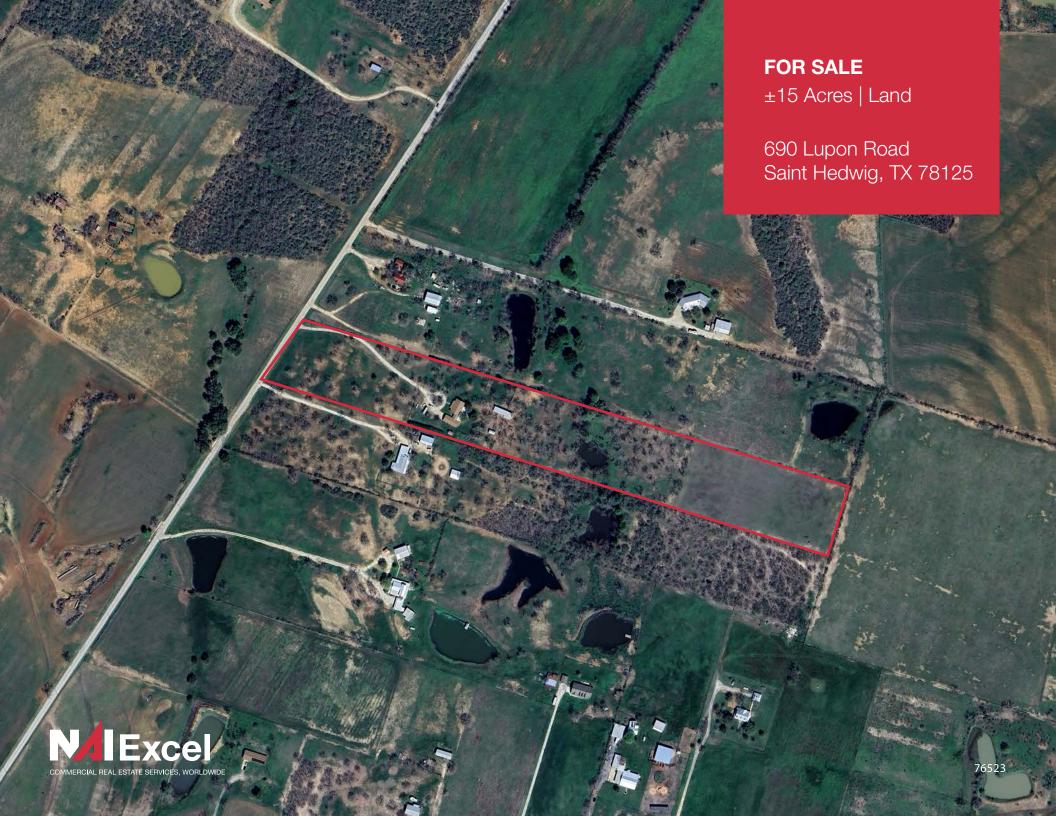

## Property Summary

| PRICE    | \$849,000                  |
|----------|----------------------------|
| LOT SIZE | ±15 Ac                     |
| TYPE     | Residential   Single - Fam |
| ZONING   | OCL                        |

 +/- 15 acre horse property with a house. Cross fenced with fields for grazing upfront and in the back. Native brush with wet weather tank in the middle.