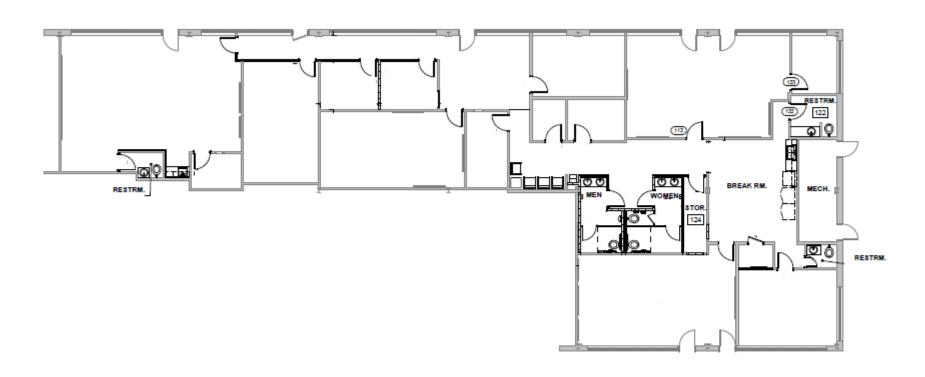

# For Lease

McCain Park Offices

\$15.00/SF, FSG

3805-3901 McCain Park Drive, North Little Rock, AR

Call - (501) 907-9070

Between 557–5,830 SF available. Quiet office park near McCain Mall. Full-service gross lease includes 5-day per week janitorial service, utilities and maintenance.





# 3805 McCain Park Drive, Suite 101 1,340 SF



#### 3805 McCain Park Drive, Suite 103 1,500 SF



#### 3807 McCain Park Drive, Suite 106 825 SF



### 3807 McCain Park Drive, Suite 101-115 5,830 SF



## 3901 McCain Park Drive, Suite 102 2,345 SF



# 3901 McCain Park Drive, Suite 110 2,250 SF



#### 3901 McCain Park Drive, Suite 106 557 SF