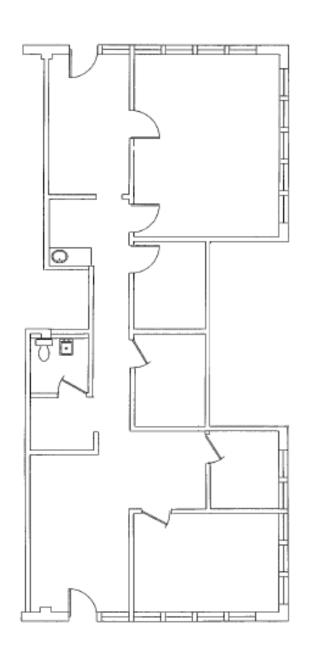

# For Lease

McCain Park Offices

\$15.00/SF, FSG

3805-3901 McCain Park Drive, North Little Rock, AR

Call - (501) 907-9070

Between 557–5,830 SF available. Quiet office park near McCain Mall. Full-service gross lease includes 5-day per week janitorial service, utilities and maintenance.





# 3805 McCain Park Drive, Suite 101 1,340 SF



#### 3805 McCain Park Drive, Suite 103 1,500 SF



#### 3807 McCain Park Drive, Suite 106 825 SF



### 3807 McCain Park Drive, Suite 101-115 5,830 SF



## 3901 McCain Park Drive, Suite 102 2,345 SF



# 3901 McCain Park Drive, Suite 110 2,250 SF



#### 3901 McCain Park Drive, Suite 106 557 SF