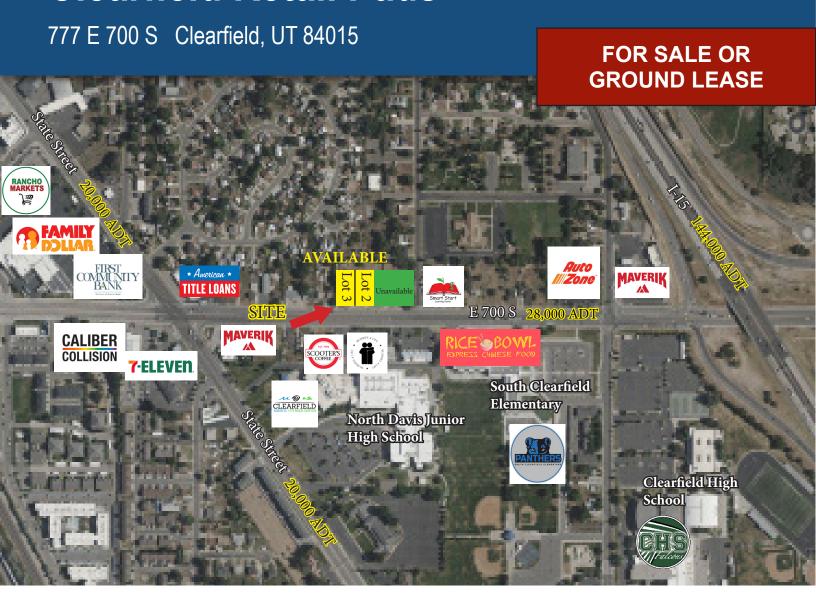

## **Clearfield Retail Pads**

777 E 700 S Clearfield, UT 84015 **FOR SALE OR GROUND LEASE** Lot 2 .5 Acres .63 Acres E 700 S 28,000 ADT South Clearfield Elementary n @ 🛶 CLEARFIELD North Davis Junior High School **SEE AGENT FOR** 

- 2 Pads Availabe, .5 Acres & .63 Acres
- Available for Sale or Ground Lease

PROPERTY HIGHLIGHTS

- Zoned Commercial
- Auto, Retail, & Office Uses Permitted
- Adjacent to 3 Public Schools

**PRICING** 

3768 N University Ave. Suite 204 Provo, Utah 84604 www.andersoncrg.com Jon Anderson
Owner/Agent
Jon@andersoncrg.com
(801) 472-1000