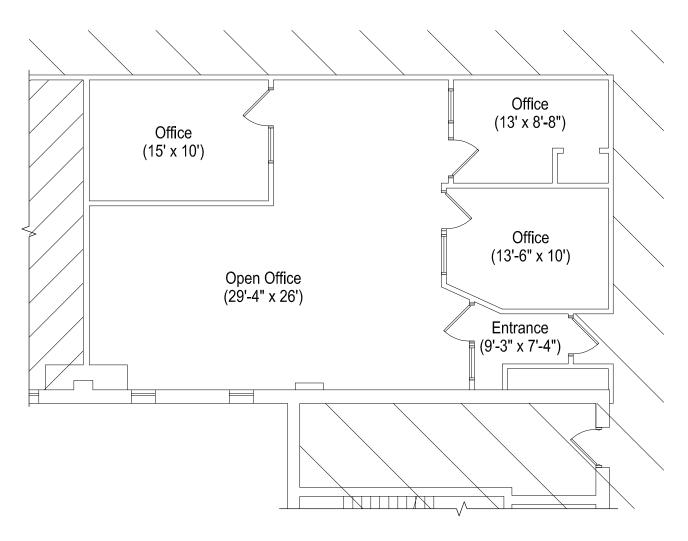

### **AVAILABLE SPACES**

Suite 200: +/- 1300 sf

• Three (3) offices

· Large open bullpen

· Vestibule entry with greeting window

Suite 203: +/- 1025 sf

· Reception area

· Large conference room with galley kitchen

# Suite 200

Floor Plan Not Drawn to Scale.