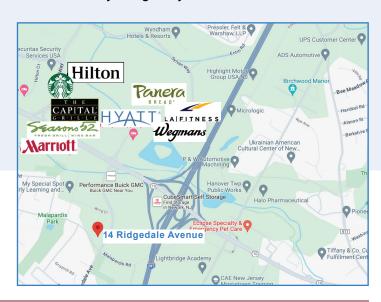

## **PROPERTY FEATURES**

• Building size: +/- 50,400 sf

• 2 Story building with elevator

Abundant parking

• Near Hanover Marriott & Parsippany Hilton

Close proximity to daycare facility,
ShopRite of Morristown and Wegmans

· Near all major highways

NewmarkRealEstate.com | 973.884.4444 | 7 E. Frederick Place Suite 500 Cedar Knolls New Jersey 07927

2024 Newmark Associates CRE. Information obtained from sources deemed to be reliable. However, no guarantee, warrant or representation is made as to accuracy of the information presented which is submitted subject to errors, omission, change of price, rental or other conditions, prior sale lease, financing or withdrawal without notice. Projections, opinions, assumptions or estimates are provided for example only, and may not represent current or future performance. Interested parties should consult their tax and legal advisors and conduct a thorough investigation of the property and any prospective transaction.