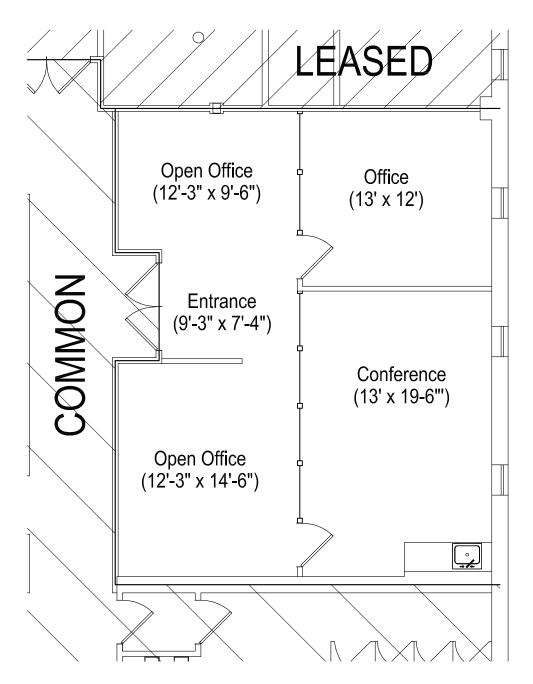

### **AVAILABLE SPACES**

Suite 200: +/- 1300 sf

• Three (3) offices

· Large open bullpen

· Vestibule entry with greeting window

Suite 203: +/- 1025 sf

· Reception area

· Large conference room with galley kitchen

• One (1) office

Rental Rate: \$17.00 PSF + Tenant Electric

For more information contact:

# Suite 203

Floor Plan Not Drawn to Scale.