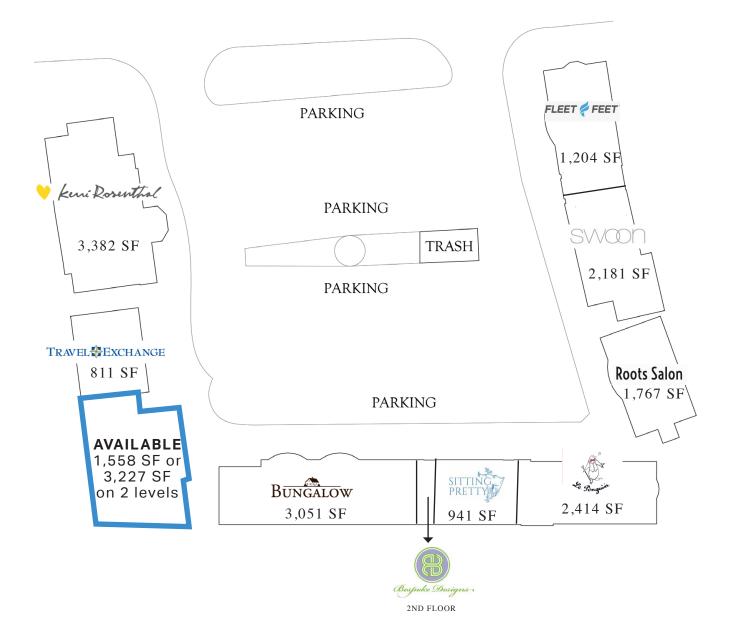

### BOTH FLOORS MAY CAN BE COMBINED FOR 3,227 SF.

#### 57 Wilton Road, Westport, CT 06880 | Phone 203.221.8148 | Fax 203.341.7494 | www.davidadamrealty.com

MYRTLE AVENUE

57 Wilton Road, Westport, CT 06880 | Phone 203.221.8148 | Fax 203.341.7494 | www.davidadamrealty.com