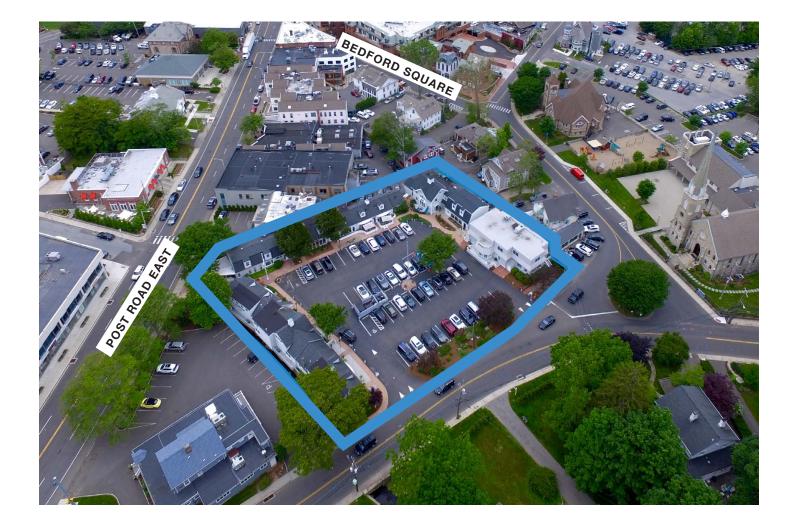

**DESCRIPTION:** Under new ownership and newly renovated! Located in the heart of downtown, this wellestablished center has long been a draw for a curated collection of home and boutique retailers. This center has dedicated parking and is located across from the new Bedford Square project. Join Bungalow, Kerri Rosenthal Studio, Le Penguin Bistro, Fleet Feet Sports and more.

#### 57 Wilton Road, Westport, CT 06880 | Phone 203.221.8148 | Fax 203.341.7494 | www.davidadamrealty.com

MYRTLE AVENUE

57 Wilton Road, Westport, CT 06880 | Phone 203.221.8148 | Fax 203.341.7494 | www.davidadamrealty.com