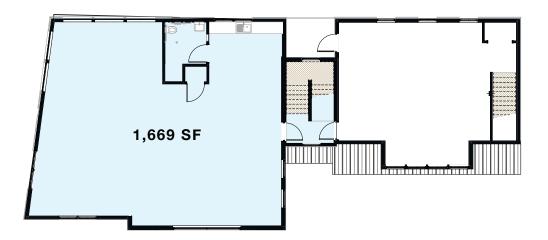

### EXTERIOR RENDERING

|           | USE             | SIZE     | RENT PSF | AVAILABLE |
|-----------|-----------------|----------|----------|-----------|
| 1ST FLOOR | RETAIL          | 1,558 SF | \$50 NNN | Q3 2019   |
| 2ND FLOOR | RETAIL / OFFICE | 1,669 SF | \$40 NNN | Q3 2019   |

### BOTH FLOORS MAY CAN BE COMBINED FOR 3,227 SF.

FIRST FLOOR

SECOND FLOOR

57 Wilton Road, Westport, CT 06880 | Phone 203.221.8148 | Fax 203.341.7494 | www.davidadamrealty.com

57 Wilton Road, Westport, CT 06880 | Phone 203.221.8148 | Fax 203.341.7494 | www.davidadamrealty.com