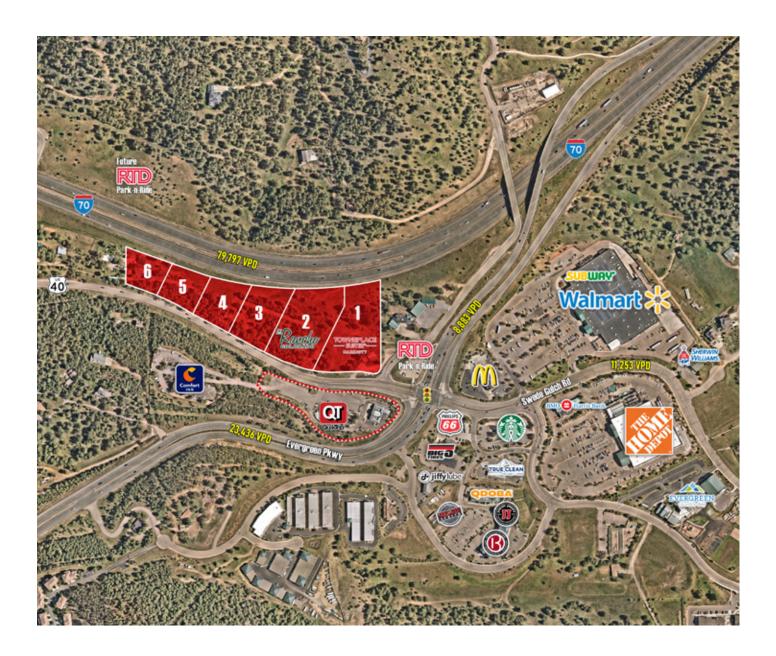

#### Highlights

- Announcing plans for the new Marriott TownPlace Suites & the relocation of El Rancho Colorado Brewery
- Premier retail opportunity in Evergreen
- Pad sites vary in range contact broker for details
- Rare direct-frontage along I-70 with unmatched exposure to nearly 80,000 cars per day
- Quick, easy access to/from I-70

**\$221K** Average household income within 5 miles

**80K** Average daily traffic count on I-70 \$1.1M Average home

value within 1 mile

C-1 Commercial-1 zoning district

jll.com