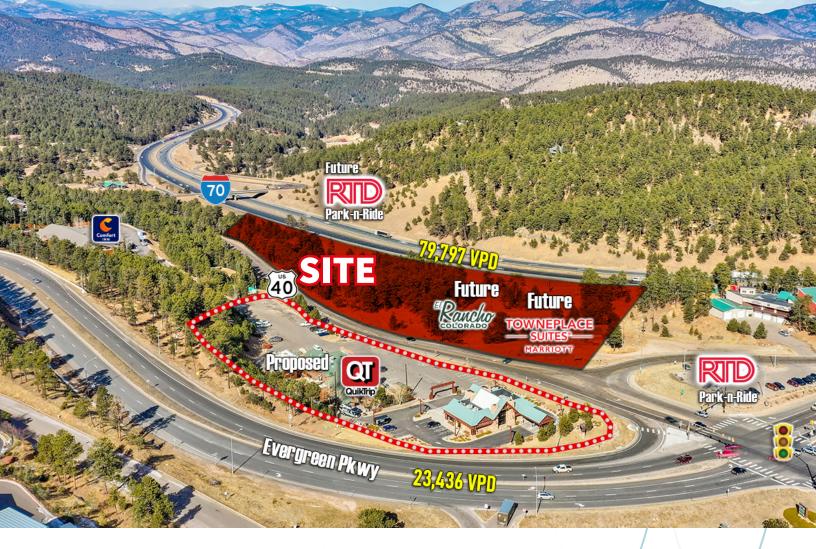

# Lots for sale or lease

### 29339 US Hwy 40 Evergreen, CO 80439

#### Highlights

- Announcing plans for the new Marriott TownPlace Suites & the relocation of El Rancho Colorado Brewery
- Premier retail opportunity in Evergreen
- Pad sites vary in range contact broker for details
- Rare direct-frontage along I-70 with unmatched exposure to nearly 80,000 cars per day
- Quick, easy access to/from I-70

**\$221K** Average household income within 5 miles

**80K** Average daily traffic count on I-70 \$1.1M Average home

value within 1 mile

C-1 Commercial-1 zoning district

jll.com