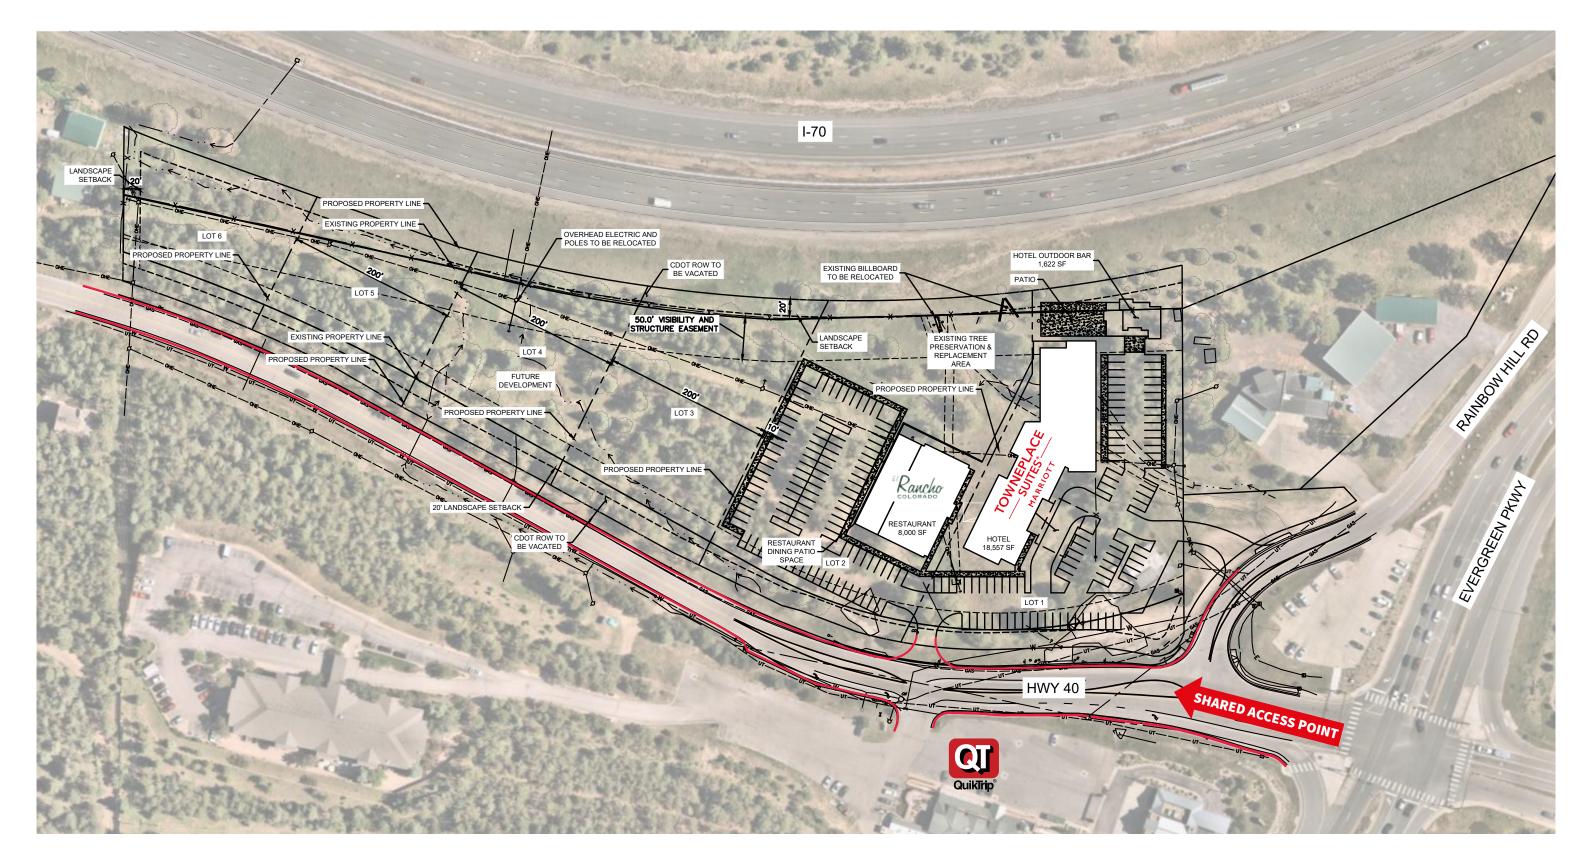

# Lots for sale or lease

### 29339 US Hwy 40 Evergreen, CO 80439

#### Highlights

- Announcing plans for the new Marriott TownPlace Suites & the relocation of El Rancho Colorado Brewery
- Premier retail opportunity in Evergreen
- Pad sites vary in range contact broker for details
- Rare direct-frontage along I-70 with unmatched exposure to nearly 80,000 cars per day
- Quick, easy access to/from I-70

**\$221K** Average household income within 5 miles

**80K** Average daily traffic count on I-70 \$1.1M Average home

value within 1 mile

C-1 Commercial-1 zoning district



jll.com

#### Site Development Plan



#### **JLL** SEE A BRIGHTER WAY

## 29339 US Hwy 40 Evergreen, Colorado 80439



**Stephen Markey** Senior Vice President Stephen.Markey@jll.com +1 720 635 7139

#### **Brokerage Disclosure**

Although information has been obtained from sources deemed reliable, neither Owner nor JLL makes any guarantees, warranties or representations, express or implied, as to the completeness or accuracy as to the information contained herein. Any projections, opinions, assumptions or estimates used are for example only. There may be differences between projected and actual results, and those differences may be material. The Property may be withdrawn without notice. Neither Owner nor JLL accepts any liability for any loss or damage suffered by any party resulting from reliance on this information. If th