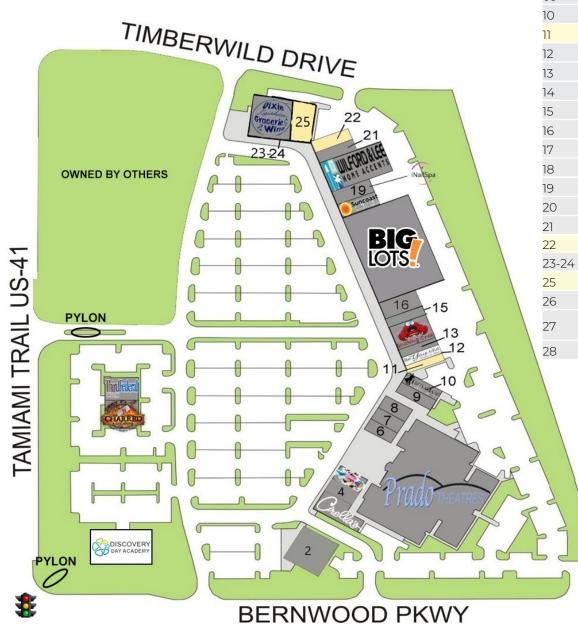

## **SITE PLAN**

| Bay   | Tenant                                  | SF     |
|-------|-----------------------------------------|--------|
| 01    | Prado Stadium 12 Theater                | 44,288 |
| 02    | Habaneros Mexican<br>Restaurant         | 6,510  |
| 03    | Cirella's Italian Bistro &<br>Sushi Bar | 4,170  |
| 04    | Essential Skin Care                     | 1,200  |
| 05    | Tipsy Creamery                          | 1,250  |
| 06    | Gulf Coast Coin & Jewelry               | 1,850  |
| 07    | El Basque Restaurant                    | 1,200  |
| 08    | TanyaFit                                | 1,250  |
| 09    | Bonita Vision Center                    | 1,905  |
| 10    | Fred Astaire Dance Studio               | 1,905  |
| 11    | Available                               | 1,200  |
| 12    | Be You Tiful Salon & Spa                | 1,200  |
| 13    | Janitz Enterprises                      | 1,280  |
| 14    | Shaking Crab                            | 6,000  |
| 15    | Enhanced Microblading                   | 1,200  |
| 16    | Dentist                                 | 2,400  |
| 17    | Big Lots                                | 28,000 |
| 18    | Suncoast Credit Union                   | 3,200  |
| 19    | iNails & Spa                            | 1,657  |
| 20    | Wilford & Lee                           | 8,970  |
| 21    | Luminous Salon                          | 1,934  |
| 22    | Available                               | 2,026  |
| 23-24 | Dixie Groceries                         | 7,087  |
| 25    | Available                               | 3,562  |
| 26    | Discovery Day Academy                   | 10,000 |
| 27    | Third Federal Savings & Loan            | 4,232  |
| 28    | Jimmy P's Charred                       | 2,596  |
|       |                                         |        |