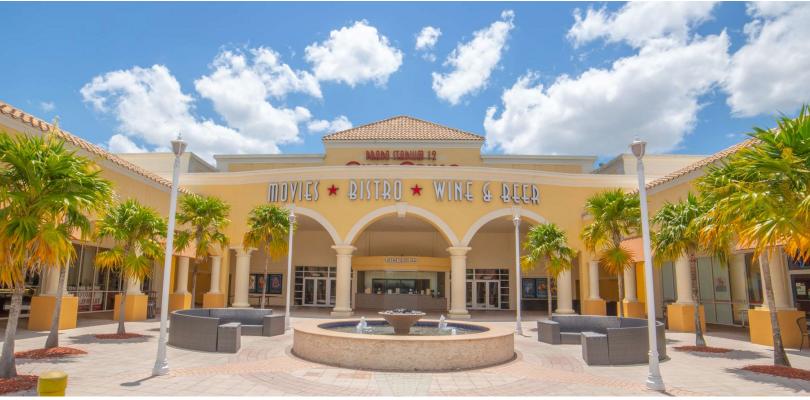

#### PROPERTY HIGHLIGHTS

Prado at Spring Creek is a 152,072 square foot shopping and entertainment complex with a regional draw of customers from Lee and Collier Counties. Prominently located among three of the largest residential developments in Bonita Springs, the center has 1,100 feet of frontage along US 41 and is anchored by Prado Stadium 12 Movie Theater, Big Lots, Wilford & Lee and Dixie Groceries. The center benefits from a traffic count that exceeds 47,000 vehicles per day along U.S. 41 and an average household income within 3 miles exceeding \$135,000.

## **CENTER PHOTOS**

25141 S. Tamiami Trail | Bonita Springs, FL