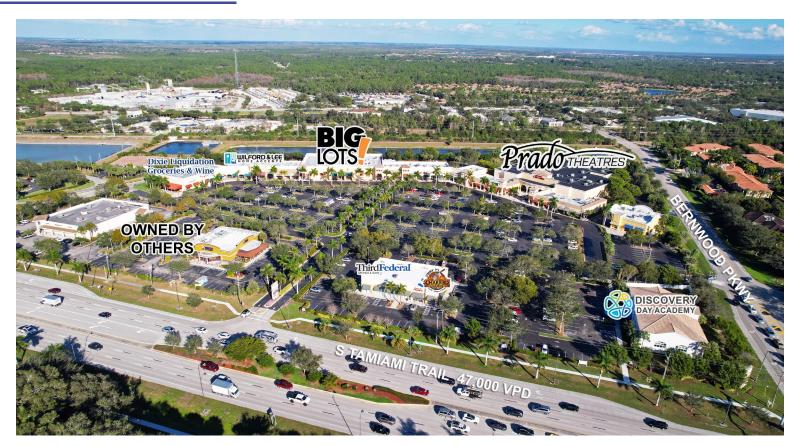

17    | Big Lots                                | 28,000 |
| 18    | Suncoast Credit Union                   | 3,200  |
| 19    | iNails & Spa                            | 1,657  |
| 20    | Wilford & Lee                           | 8,970  |
| 21    | Luminous Salon                          | 1,934  |
| 22    | Available                               | 2,026  |
| 23-24 | Dixie Groceries                         | 7,087  |
| 25    | Available                               | 3,562  |
| 26    | Discovery Day Academy                   | 10,000 |
| 27    | Third Federal Savings & Loan            | 4,232  |
| 28    | Jimmy P's Charred                       | 2,596  |
|       |                                         |        |

25141 S. Tamiami Trail | Bonita Springs, FL



## **CENTER PHOTOS**







25141 S. Tamiami Trail | Bonita Springs, FL



### **MARKET AERIAL**