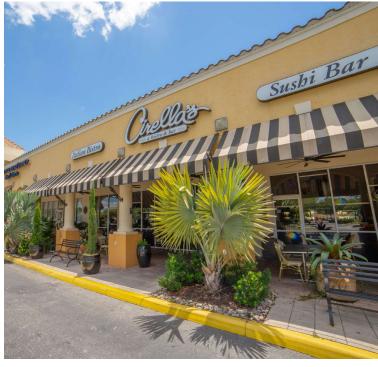

| Big Lots                                | 28,000 |
| 18    | Suncoast Credit Union                   | 3,200  |
| 19    | iNails & Spa                            | 1,657  |
| 20    | Wilford & Lee                           | 8,970  |
| 21    | Luminous Salon                          | 1,934  |
| 22    | Available                               | 2,026  |
| 23-24 | Dixie Groceries                         | 7,087  |
| 25    | Available                               | 3,562  |
| 26    | Discovery Day Academy                   | 10,000 |
| 27    | Third Federal Savings & Loan            | 4,232  |
| 28    | Jimmy P's Charred                       | 2,596  |
|       |                                         |        |

25141 S. Tamiami Trail | Bonita Springs, FL



## **CENTER PHOTOS**







25141 S. Tamiami Trail | Bonita Springs, FL



### **MARKET AERIAL**