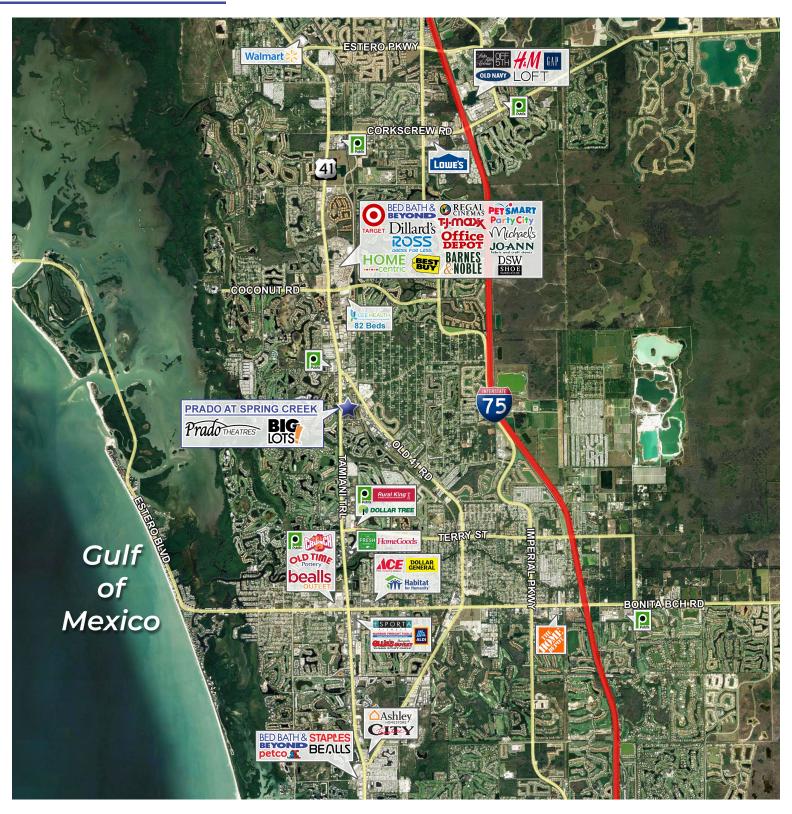

t Credit Union                   | 3,200  |
| 19    | iNails & Spa                            | 1,657  |
| 20    | Wilford & Lee                           | 8,970  |
| 21    | Luminous Salon                          | 1,934  |
| 22    | Available                               | 2,026  |
| 23-24 | Dixie Groceries                         | 7,087  |
| 25    | Available                               | 3,562  |
| 26    | Discovery Day Academy                   | 10,000 |
| 27    | Third Federal Savings & Loan            | 4,232  |
| 28    | Jimmy P's Charred                       | 2,596  |
|       |                                         |        |

25141 S. Tamiami Trail | Bonita Springs, FL



## **CENTER PHOTOS**







25141 S. Tamiami Trail | Bonita Springs, FL



### **MARKET AERIAL**