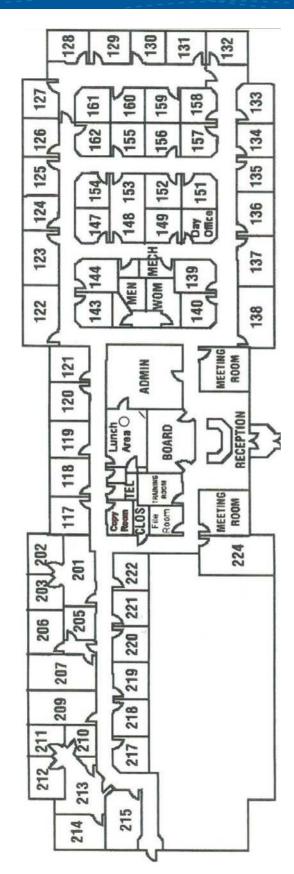

portunity to travel only 20 minutes away to view the spectacular and scenic Niagara Falls.





A receptionist to greet your visitors.



Fully equipped offices On-Demand.



Meeting rooms that fit your needs

### Experience the HQ Advantage

- Furnished ready-to-use offices
- Turnkey process and flexible terms
- No up-front capital expenditure
- Simple one page agreements
- Prime business locations

### **Location Amenities Include**

- Offices from 150 to 3,000 square feet
- Internet and phone lines
- Meeting Rooms and Videoconferencing Studios
- Business and IT Support
- Free Parking and Secure 24-hour access
- Swing Space and Team Room options

For more information, call: Toll Free: 888.633.4237

Or contact your local salesperson: Carolyn Powell 1.716.626.3000 carolyn.powell@hq.com





# CENTER FLOOR PLAN

# **LOCAL MAP & DIRECTIONS**

#### **Directions By Road**

#### From the New York State Thruway

- Interstate 90 to I-290 (Exit 50)
- Take the I-290 to the Sheridan/Harlem exit
- Turn right onto Sheridan Drive
- Take Sheridan Dr 2.5 miles to International Drive
- Turn right on International Drive

#### From Canada

- Take QEW East to I-190 North
- Take the I-190 N to the I-290
- Exit onto I-290E. Take the I-290 to Sheridan/Harlem Exit
- Turn right onto Harlem and another right onto Sheridan Drive
- Take Sheridan Drive 2.5 miles to International Drive
- Turn right on International Drive

### **Directions By Air**

#### From the Buffalo International Airport

• East on Genesee Street (RT-33) to Transit Road (RT-78) North to RT324 (Sheridan Drive) West on Sheridan Drive