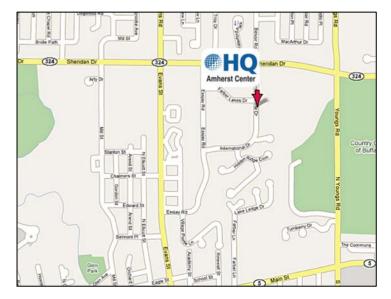

# **LOCAL MAP & DIRECTIONS**

#### **Directions By Road**

#### From the New York State Thruway

- Interstate 90 to I-290 (Exit 50)
- Take the I-290 to the Sheridan/Harlem exit
- Turn right onto Sheridan Drive
- Take Sheridan Dr 2.5 miles to International Drive
- Turn right on International Drive

#### From Canada

- Take QEW East to I-190 North
- Take the I-190 N to the I-290
- Exit onto I-290E. Take the I-290 to Sheridan/Harlem Exit
- Turn right onto Harlem and another right onto Sheridan Drive
- Take Sheridan Drive 2.5 miles to International Drive
- Turn right on International Drive

### **Directions By Air**

#### From the Buffalo International Airport

• East on Genesee Street (RT-33) to Transit Road (RT-78) North to RT324 (Sheridan Drive) West on Sheridan Drive. Turn left on International Drive