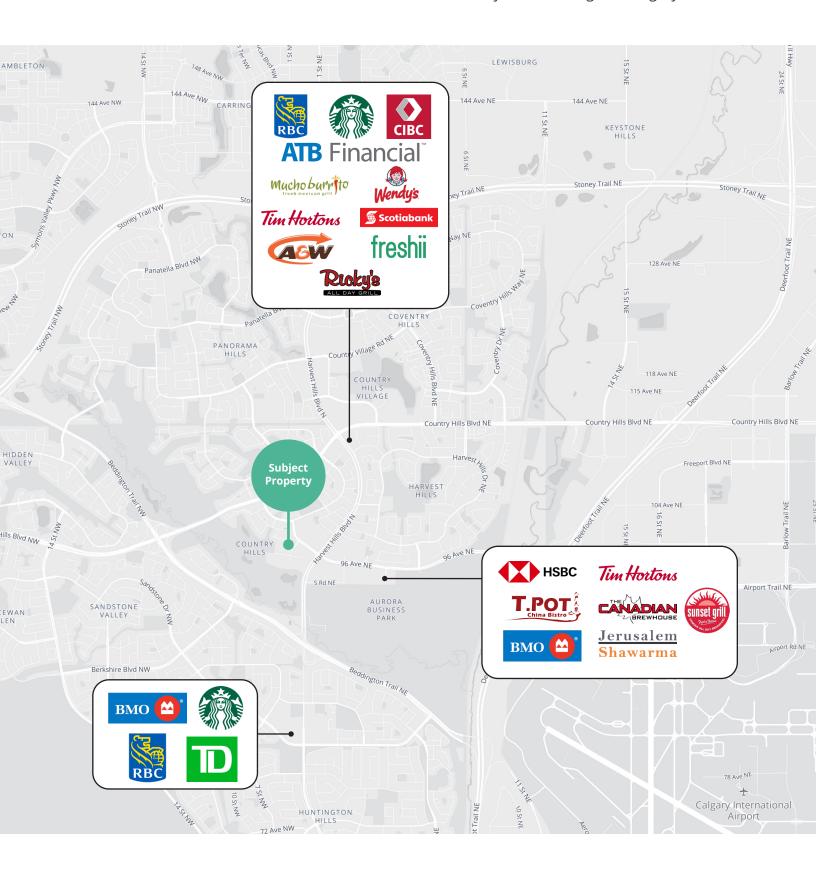

#### **Property Description**

200 Country Hills Landing is conveniently located within 5 minutes to Deerfoot Trail, 10 minutes to the Airport, and 15 minutes to downtown. It is surrounded by abundant amenities such as local restaurants, TNT Supermarket, Petro Canada, medical clinics, and many more.

Its first lot position and attractive curb appeal constitutes for excellent visibility in one of the fastest and largest growing communities of North West Calgary.

The building is professionally managed, allowing tenants to concentrate time on running their business.

It makes a great home to a range of businesses including: accounting, financial & wealth management insurance, law firms, consultants, engineering, sales, IT and related companies.