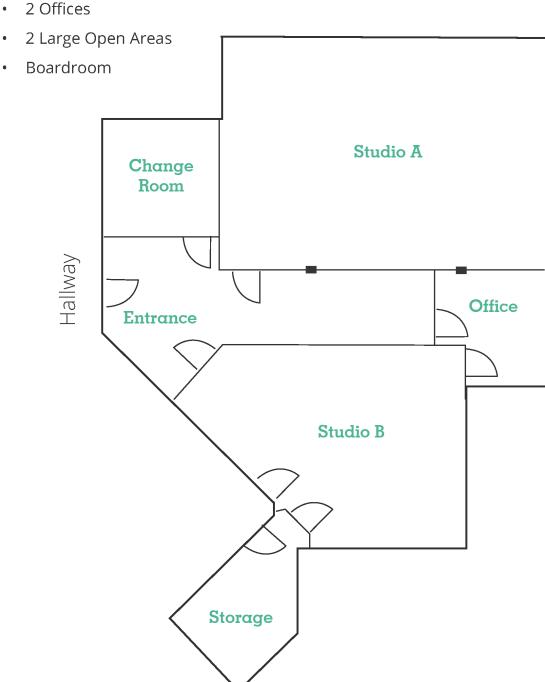

#### Unit 6 | 3,657 SF

- Reception Area

**Willem Thoma** Associate Vice President +1 403 512 8812 willem.thoma@avisonyoung.com

**Eric Demaere** Associate Vice President +1 587 293 3366 eric.demaere@avisonyoung.com **Anna Sorensen** Associate Vice President +1 587 293 3366 anna.sorensen@avisonyoung.com

#### **Particulars**

| Available:     | Unit 6                |
|----------------|-----------------------|
| Size:          | 3,657 SF              |
| Price:         | \$1,100,000           |
| Price (PSF):   | \$300.00              |
| Condo Fees:    | \$2,295.43/month      |
| Property Tax:  | \$1,660.50/month      |
| Parking:       | Ample Surface Parking |
| Parking Rates: | Free of Charge        |
| Comments:      | Signage Available     |