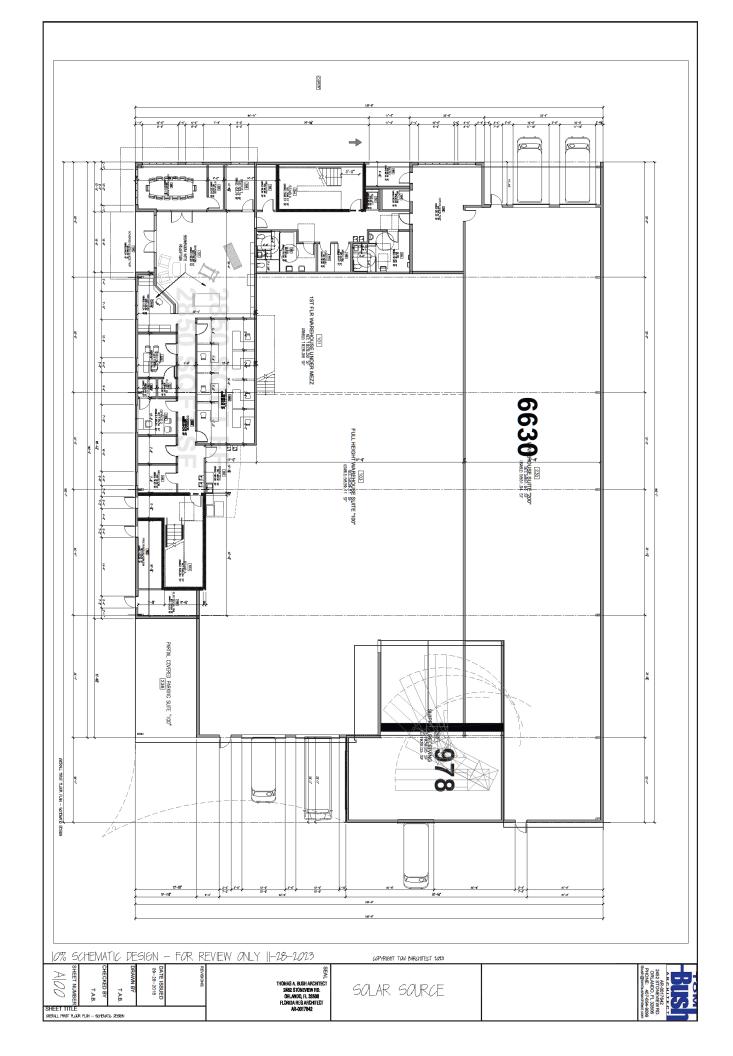

## Price Reduced \$975,000

2750 W Airport Blvd, Sanford, FL 32771

*Land Area:* **2.23** <u>+</u> **Acres** 

Seminole Zoning: MI2

Future Land Use: Industrial

2023 Taxes: **\$6,080.55** 

- All civil and engineering work will be completed June 1st 2024.
- Owner is a contractor and offers Build to Suit services.
- Site accommodates 1st floor base size building of 30,000 + SF.