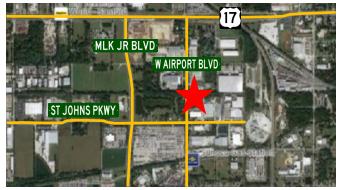

## Price Reduced \$975,000

2750 W Airport Blvd, Sanford, FL 32771

*Land Area:* **2.23** <u>+</u> **Acres** 

Seminole Zoning: MI2

Future Land Use: Industrial

2023 Taxes: **\$6,080.55** 

- All civil and engineering work will be completed June 1st 2024.
- Owner is a contractor and offers Build to Suit services.
- Site accommodates 1st floor base size building of 30,000 + SF.