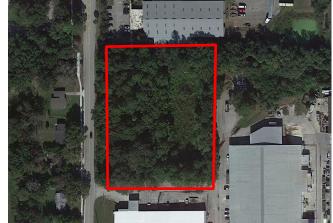

## Price Reduced \$975,000

2750 W Airport Blvd, Sanford, FL 32771

*Land Area:* **2.23** <u>+</u> **Acres** 

Seminole Zoning: MI2

Future Land Use: Industrial

2023 Taxes: **\$6,080.55** 

- All civil and engineering work will be completed June 1st 2024.
- Owner is a contractor and offers Build to Suit services.
- Site accommodates 1st floor base size building of 30,000 + SF.