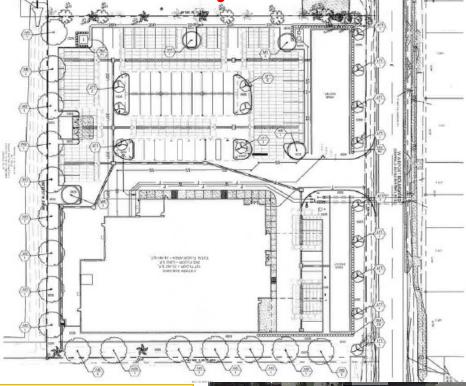

## Price Reduced \$975,000

2750 W Airport Blvd, Sanford, FL 32771

*Land Area:* **2.23** <u>+</u> **Acres** 

Seminole Zoning: MI2

Future Land Use: Industrial

2023 Taxes: **\$6,080.55** 

- All civil and engineering work will be completed June 1st 2024.
- Owner is a contractor and offers Build to Suit services.
- Site accommodates 1st floor base size building of 30,000 + SF.