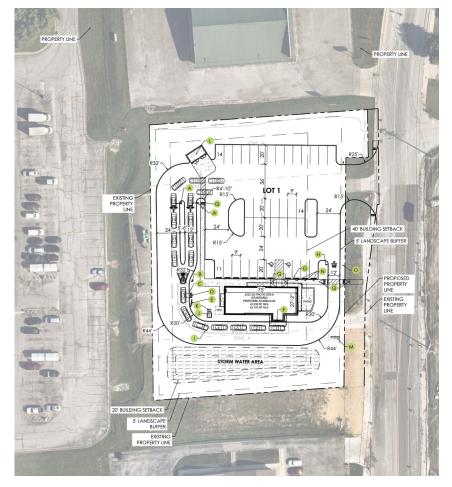

### FOR LEASE / GROUND LEASE

- $\cdot$  +/- 1.4 acre outlot at new off ramp to I-69
- Zoned for drive thru
- All utilities at the site.
- Tremendous restaurant site
- Adjacent to extremely busy Kroger
- Very strong traffic counts on I-69