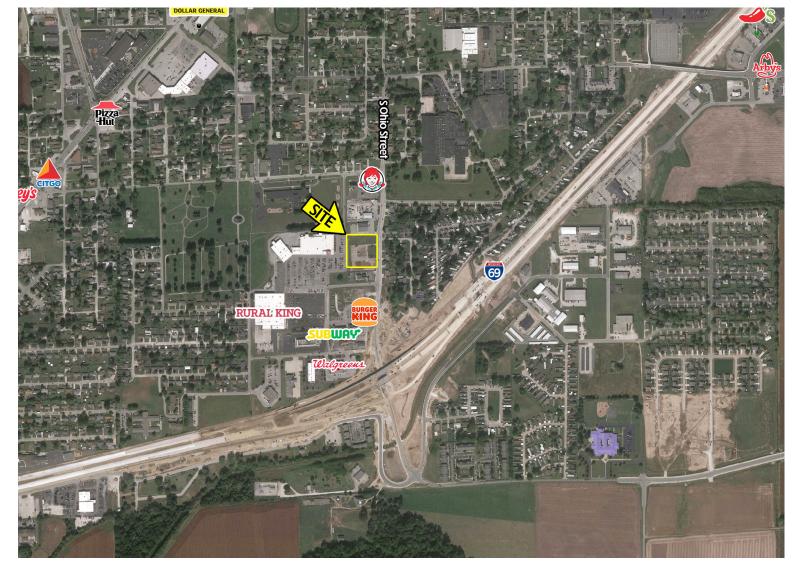

ille, IN 46151





### FOR LEASE / GROUND LEASE

- $\cdot$  +/- 1.4 acre outlot at new off ramp to I-69
- Zoned for drive thru
- All utilities at the site.
- Tremendous restaurant site
- Adjacent to extremely busy Kroger
- Very strong traffic counts on I-69

#### **TRAFFIC COUNTS**

S Ohio Street - 9,350 ADT I-69 - 30,000 ADT

# CONTACT McCrea Property Group for more details

### MARKET DEMOGRAPHICS

| Radius | Population | Income   | Households | Daytime Pop |
|--------|------------|----------|------------|-------------|
| 1 Mile | 7,012      | \$66,744 | 2,932      | 3,244       |
| 3 Mile | 14,164     | \$72,351 | 5,818      | 5,575       |
| 5 Mile | 20,394     | \$83,797 | 8,241      | 6,148       |

## **Martinsville Outlot Available**

1560 S Ohio Street, Martinsville, IN 46151