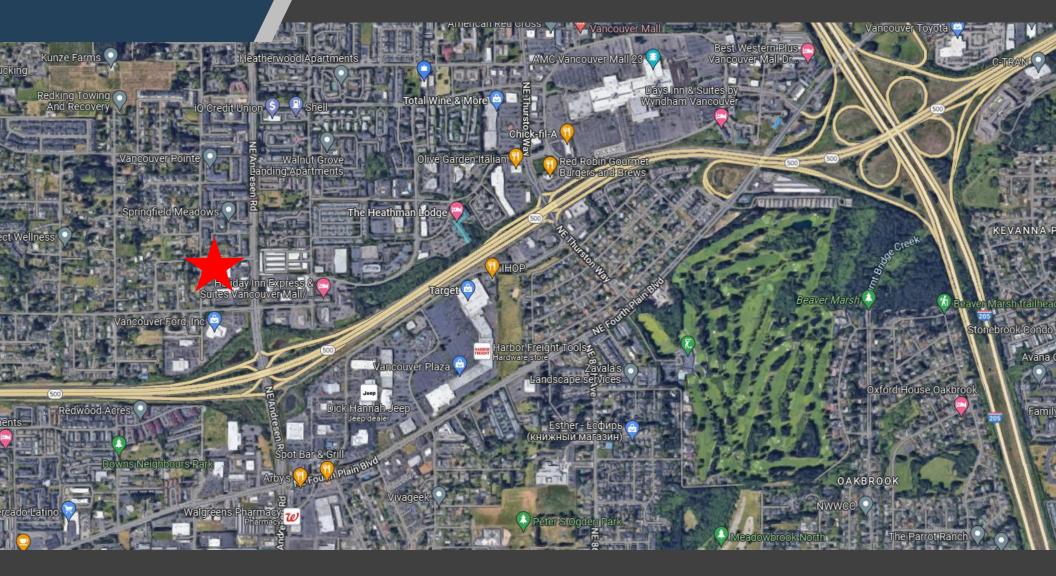

#### Centrally Located in Vancouver, Washington

Situated near SR-500 and I-205, Andresen Corporate Center is close to a large selection of shopping, restaurants, services, and public transportation.