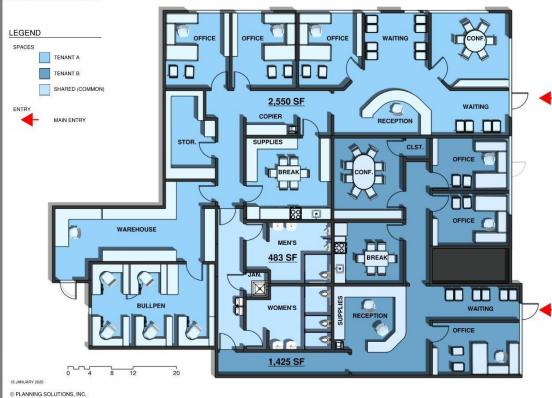

#### Andresen Corporate Center

Suite 103 – Option 2 Tenant A: 1,865 SF / Tenant B: 2,115 SF

#### Suite 103 Floor Plan Option 2

#### Tenant A: 1,865 SF

- Corner suite with abundant natural light
- 3 office suite with one conference room and reception area
- Shared restrooms

Tenant B: 2,115 SF

- Front suite with abundant natural light
- Open office with one large all-hands room and one main office, with reception area
- Shared restrooms