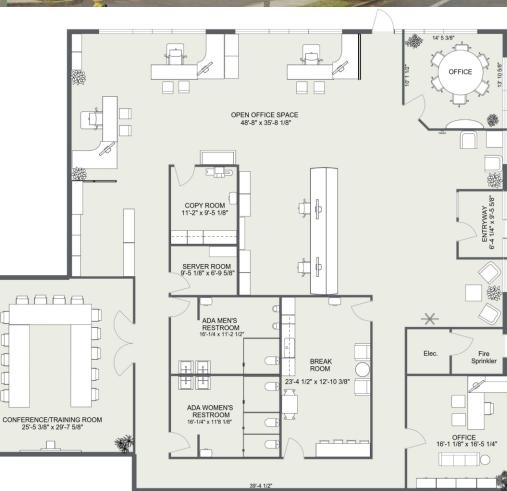

#### Andresen Corporate Center

Suite 103 – 4,556 SF Floor Plan Option 1

#### Suite 103 / 4,556 SF\*

- Corner suite with
  abundant natural light
- Open office with two breakout rooms and one large all-hands room
- Private restrooms
- \*Floor Plan is Divisible.
  See Floor Plan Option 2