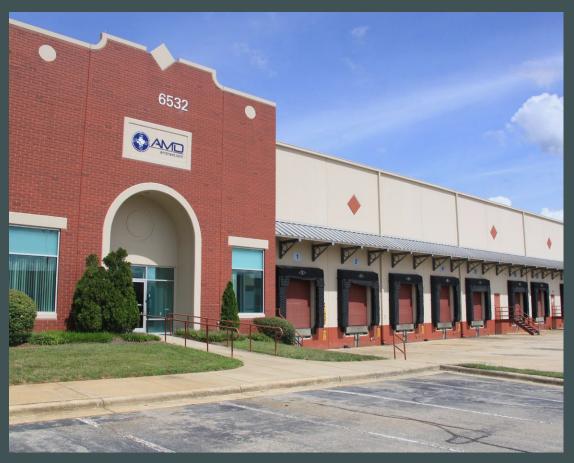

# 6532 Judge Adams Rd

Whitsett, NC 27377 www.cbre.com/triad

±39,000 SF Industrial Warehouse

### 6532 Judge Adams Rd Whitsett, NC 27377

# Property Overview

| Property Address  | 6532 Judge Adams Rd, Whitsett, NC 27377 |
|-------------------|-----------------------------------------|
| Building Size     | ±151,600 SF                             |
| Suite Size        | ±39,000 SF                              |
| Docks             | Five (5)                                |
| Drive-In Ramp     | One (1)                                 |
| Lease Expiration  | January 1, 2027                         |
| Clear Height      | 30'                                     |
| Construction Type | Tilt-up concrete                        |
| Configuration     | Front-load                              |
| Lighting          | LED                                     |
| Sprinkler         | ESFR                                    |
| Racking           | Can be available for tenants use        |