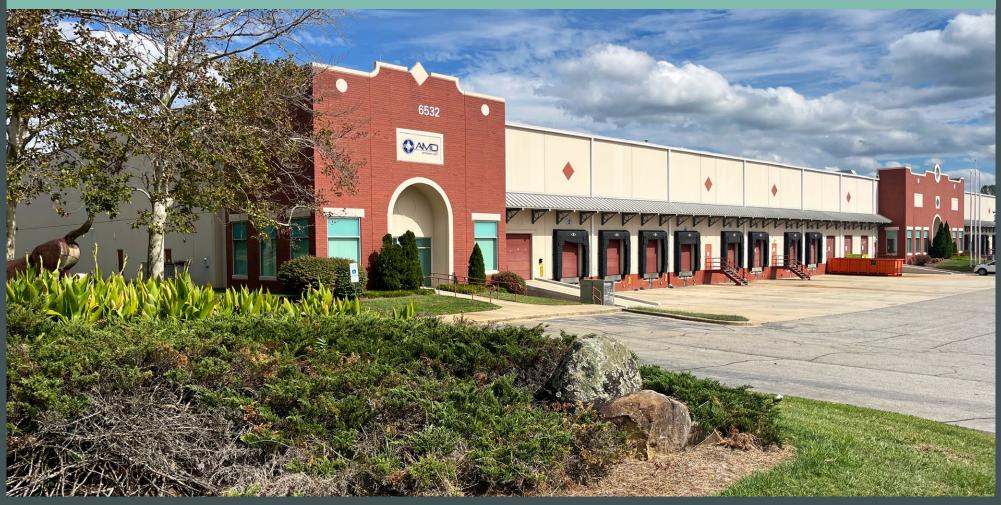

# 6532 Judge Adams Rd

Whitsett, NC 27377 www.cbre.com/triad

±39,000 SF Industrial Warehouse

### 6532 Judge Adams Rd Whitsett, NC 27377

# Property Overview

| Property Address  | 6532 Judge Adams Rd, Whitsett, NC 27377 |
|-------------------|-----------------------------------------|
| Building Size     | ±151,600 SF                             |
| Suite Size        | ±39,000 SF                              |
| Docks             | Five (5)                                |
| Drive-In Ramp     | One (1)                                 |
| Lease Expiration  | January 1, 2027                         |
| Clear Height      | 30'                                     |
| Construction Type | Tilt-up concrete                        |
| Configuration     | Front-load                              |
| Lighting          | LED                                     |
| Sprinkler         | ESFR                                    |
| Racking           | Can be available for tenants use        |