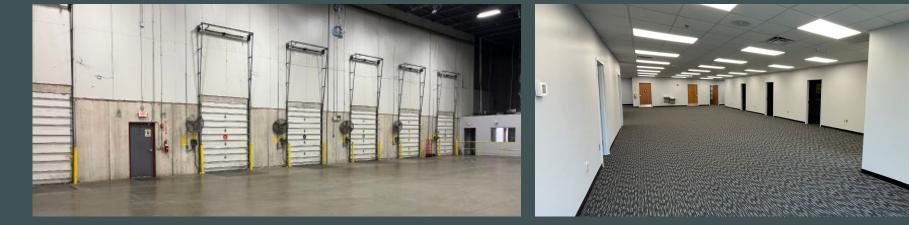

# Property Overview

| Property Address  | 6532 Judge Adams Rd, Whitsett, NC 27377 |
|-------------------|-----------------------------------------|
| Building Size     | ±151,600 SF                             |
| Suite Size        | ±39,000 SF                              |
| Docks             | Five (5)                                |
| Drive-In Ramp     | One (1)                                 |
| Lease Expiration  | January 1, 2027                         |
| Clear Height      | 30'                                     |
| Construction Type | Tilt-up concrete                        |
| Configuration     | Front-load                              |
| Lighting          | LED                                     |
| Sprinkler         | ESFR                                    |
| Racking           | Can be available for tenants use        |