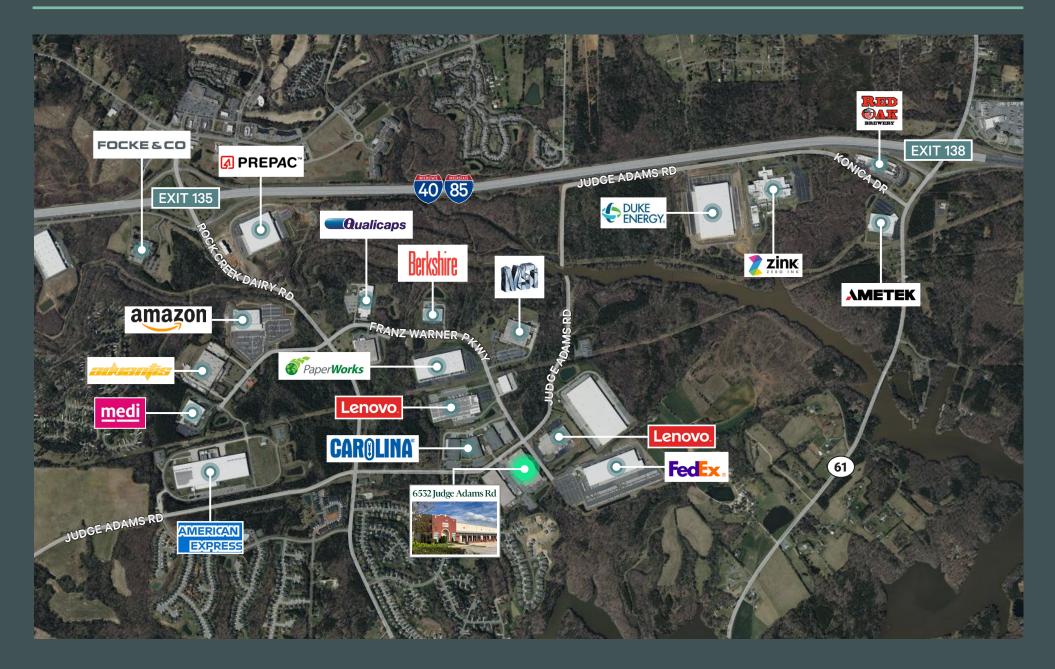

NC 27377 |
|-------------------|-----------------------------------------|
| Building Size     | ±151,600 SF                             |
| Suite Size        | ±39,000 SF                              |
| Docks             | Five (5)                                |
| Drive-In Ramp     | One (1)                                 |
| Lease Expiration  | January 1, 2027                         |
| Clear Height      | 30'                                     |
| Construction Type | Tilt-up concrete                        |
| Configuration     | Front-load                              |
| Lighting          | LED                                     |
| Sprinkler         | ESFR                                    |
| Racking           | Can be available for tenants use        |





# For Sublease





www.cbre.com/triad

Whitsett, NC 27377





www.cbre.com/triad



### **Contact Us**

#### Sam Haus

Vice President +1 336 714 0387 sam.haus@cbre-triad.com

© 2024 CBRE, Inc. All rights reserved. This information has been obtained from sources believed reliable, but has not been verified for accuracy or completeness. You should conduct a careful, independent investigation of the property and verify all information. Any reliance on this information is solely at your own risk. CBRE and the CBRE logo are service marks of CBRE, Inc. All other marks displayed on this document are the property of their respective owners, and the use of such logos does not imply any affiliation with or endorsement of CBRE. Photos herein are the property of their respective owners is prohibited.



### www.cbr