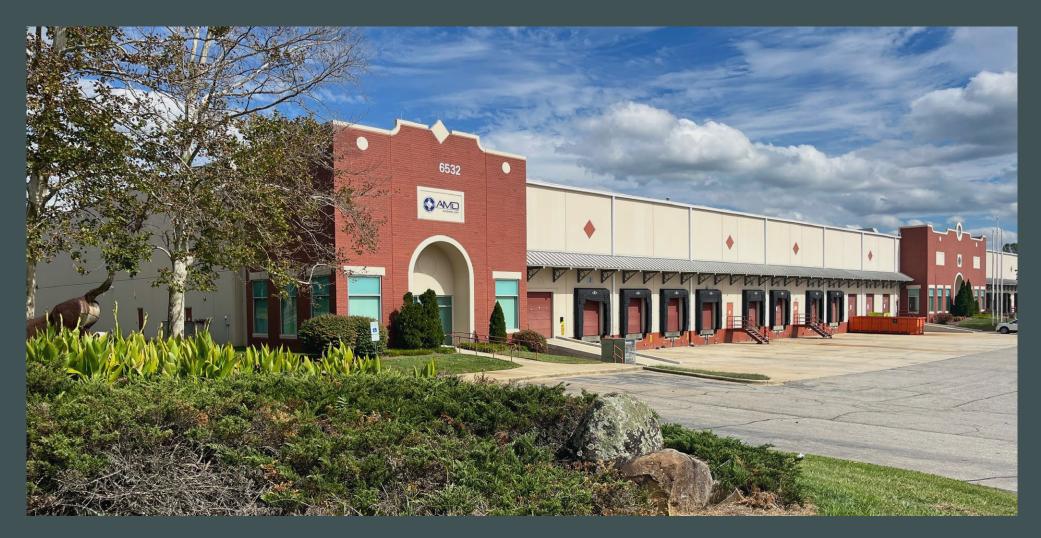

# 6532 Judge Adams Rd

Whitsett, NC 27377 www.cbre.com/triad

±39,000 SF Industrial Warehouse

# Property Overview

| Property Address  | 6532 Judge Adams Rd, Whitsett, NC 27377 |
|-------------------|-----------------------------------------|
| Building Size     | ±151,600 SF                             |
| Suite Size        | ±39,000 SF                              |
| Docks             | Five (5)                                |
| Drive-In Ramp     | One (1)                                 |
| Lease Expiration  | January 1, 2027                         |
| Clear Height      | 30'                                     |
| Construction Type | Tilt-up concrete                        |
| Configuration     | Front-load                              |
| Lighting          | LED                                     |
| Sprinkler         | ESFR                                    |
| Racking           | Can be available for tenants use        |