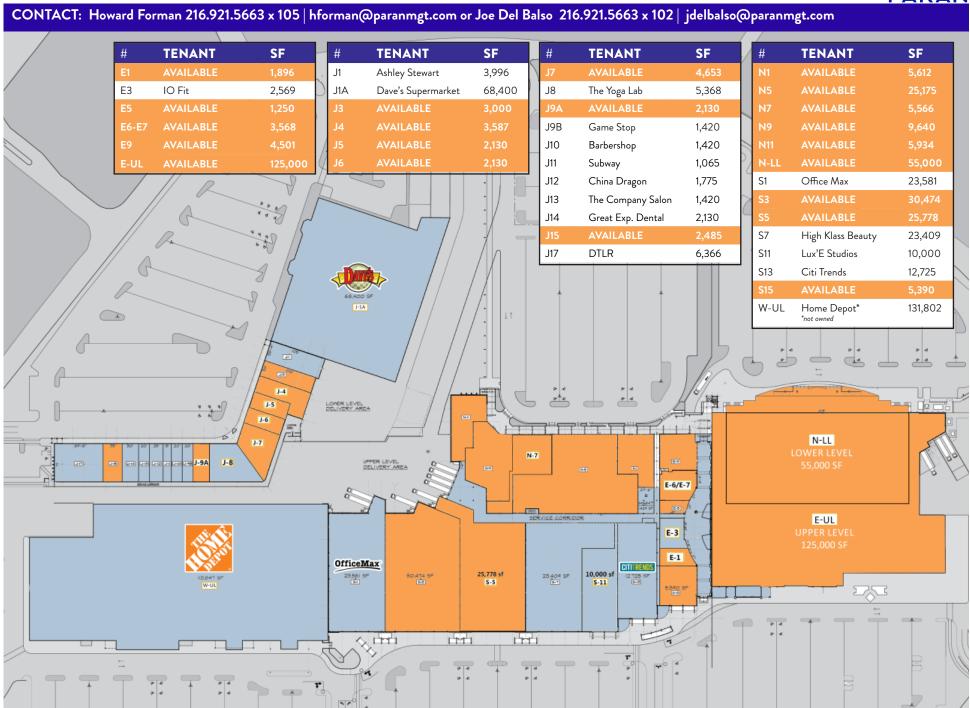

#### PROPERTY DESCRIPTION

- 652,904 SF Town Center located in a highly populated suburb of Cleveland, near signalized intersection of Mayfield Road (18,306 VPD) and South Taylor Road (10,483 VPD).
- Anchor, in-line, and pad space available
- Excellent roadside signage
- Easily accessible center with ample parking
- Anchors include Home Depot, Dave's Supermarket, and OfficeMax.

#### Joe Del Balso

jdelbalso@paranmgt.com 216.921.5663 x 102

CONTACT: Howard Forman 216.921.5663 x 105 | hforman@paranmgt.com or Joe Del Balso 216.921.5663 x 102 | jdelbalso@paranmgt.com MAYFIELD ROAD 15,027 VPD SEVERANCE CIRCLE AVAILABLE 2 ACRE DAVE'S SUPERMARKET 68,400 SF N-LL NORTH PLAZA E-UL 84 CARS HOME DEPOT\* SOUTH PLAZA 113,847 SF USPS MEDICAL BLDG