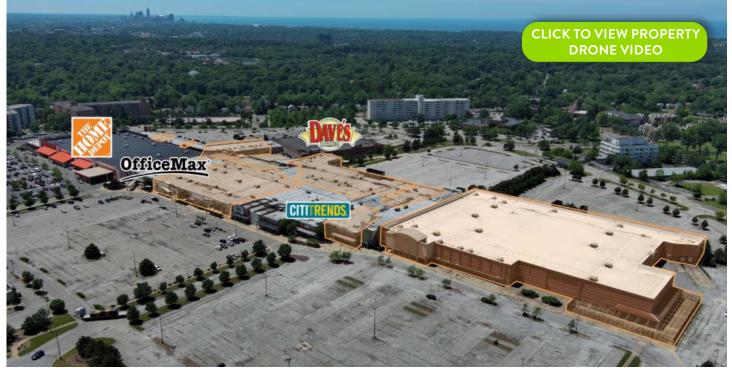

#### PROPERTY DESCRIPTION

- 652,904 SF Town Center located in a highly populated suburb of Cleveland, near signalized intersection of Mayfield Road (18,306 VPD) and South Taylor Road (10,483 VPD).
- Anchor, in-line, and pad space available
- Excellent roadside signage
- Easily accessible center with ample parking
- Anchors include Home Depot, Dave's Supermarket, and OfficeMax.

#### Joe Del Balso

jdelbalso@paranmgt.com 216.921.5663 x 102

CONTACT: Howard Forman 216.921.5663 x 105 | hforman@paranmgt.com or Joe Del Balso 216.921.5663 x 102 | jdelbalso@paranmgt.com MAYFIELD ROAD 15,027 VPD SEVERANCE CIRCLE AVAILABLE 2 ACRE DAVE'S SUPERMARKET 68,400 SF N-LL NORTH PLAZA E-UL 84 CARS HOME DEPOT\* SOUTH PLAZA 113,847 SF USPS MEDICAL BLDG