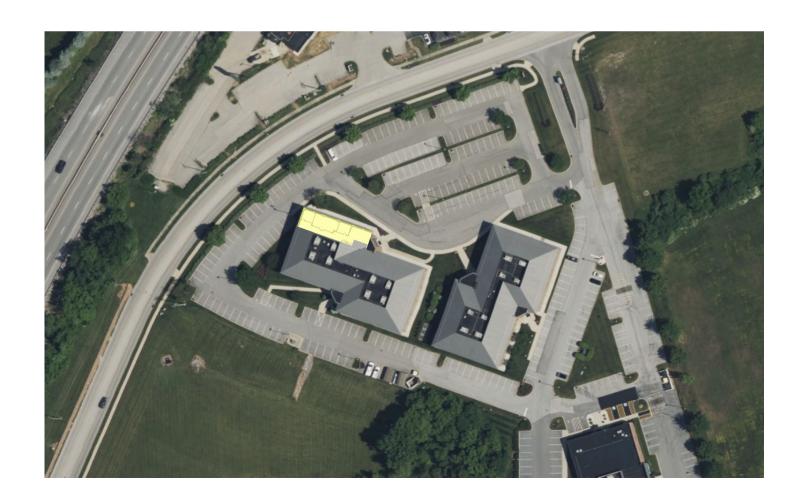

220 ST. CHARLES WAY LOT #7 - BLDG #1 - FIRST FLOOR ST. CHARLES WAY - SUITE 120, YORK, PA 17402) 2,169 SF - FLOOR PLAN "B" BUSINESS