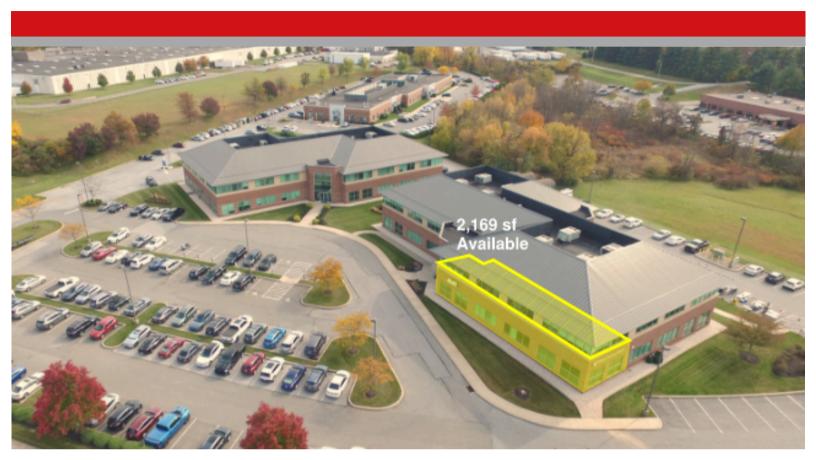

# **FOR LEASE**

Class "A" OFFICE

**2,169** SF AVAILABLE

220 ST. CHARLES WAY LOT #7 - BLDG #1 - FIRST FLOOR ST. CHARLES WAY - SUITE 120, YORK, PA 17402) 2,169 SF - FLOOR PLAN "B" BUSINESS