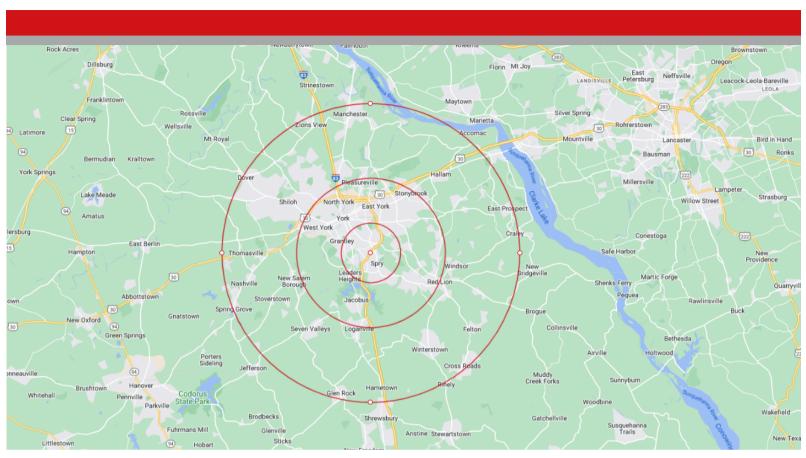

| Diet  | ance | e to | Citi | OC! |
|-------|------|------|------|-----|
| LUIST | ance | s to |      | es: |

| Distances to Cities:       |            |            |  |               |  |  |  |  |
|----------------------------|------------|------------|--|---------------|--|--|--|--|
| York, PA                   | <b>4</b> r | 4 miles    |  | 11 min        |  |  |  |  |
| Harrisburg, PA             | 30         | 30 miles   |  | 36 min        |  |  |  |  |
| Baltimore, MD              | 50 :       | miles 1 hr |  |               |  |  |  |  |
| Philadelphia, PA           | 100        | 100 miles  |  | 2 hrs. 20 min |  |  |  |  |
| Labor Statistics:          | 1 Mile:    | 5 Miles:   |  | 10 Miles:     |  |  |  |  |
| Total Population           | 6,996      | 153,727    |  | 218,288       |  |  |  |  |
| Labor Population           | 5,404      | 79,507     |  | 124,154       |  |  |  |  |
| Median Household<br>Income | 68,770     | 62,944     |  | 70,268        |  |  |  |  |