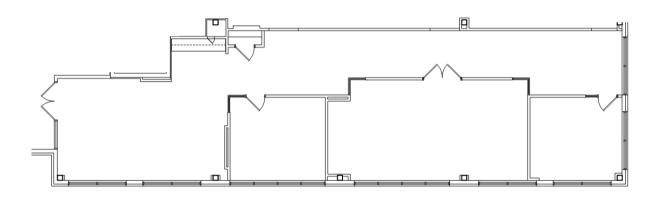

220 ST. CHARLES WAY LOT #7 - BLDG #1 - FIRST FLOOR ST. CHARLES WAY - SUITE 120, YORK, PA 17402) 2,169 SF - FLOOR PLAN "B" BUSINESS