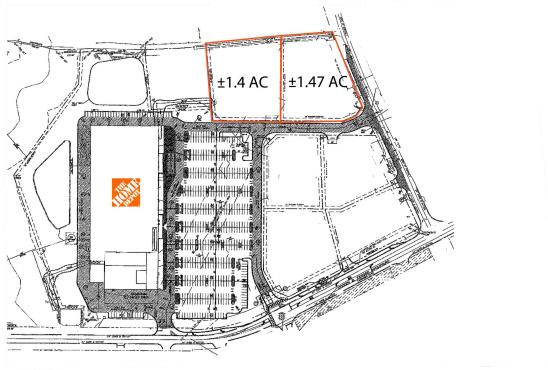

### **PROPERTY HIGHLIGHTS**

- Ideal for restaurant, self-storage, or hotel development
- Located at the entrance of The Home Depot
- Steven B. Tanger Blvd. and Ridgeway Rd., Commerce GA
- Nearby Retailers/Restaurants include: The Home Depot, Tanger Outlets, Hawg Wild BBQ and Catfish House, La Hacienda, Applebee's, Cracker Barrel, IHOP, Sonic, Krystal, & Chick-fil-A
- Two outlots available: ±1.4 AC and ±1.47 AC