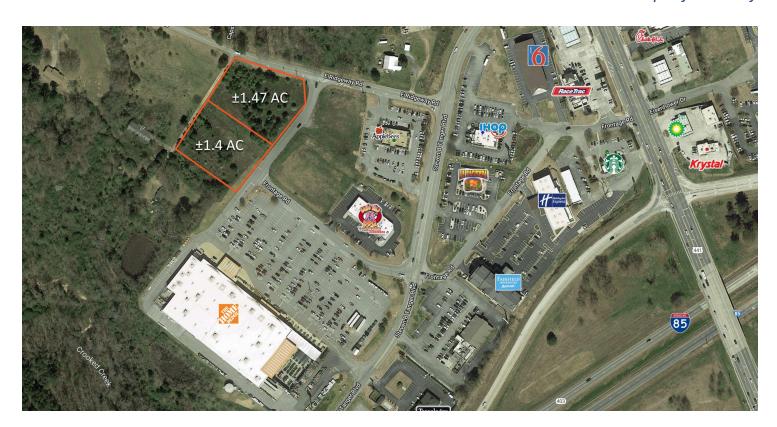

### **PROPERTY HIGHLIGHTS**

- Ideal for restaurant, self-storage, or hotel development
- Located at the entrance of The Home Depot
- Steven B. Tanger Blvd. and Ridgeway Rd., Commerce GA
- Nearby Retailers/Restaurants include: The Home Depot, Tanger Outlets, Hawg Wild BBQ and Catfish House, La Hacienda, Applebee's, Cracker Barrel, IHOP, Sonic, Krystal, & Chick-fil-A
- Two outlots available: ±1.4 AC and ±1.47 AC