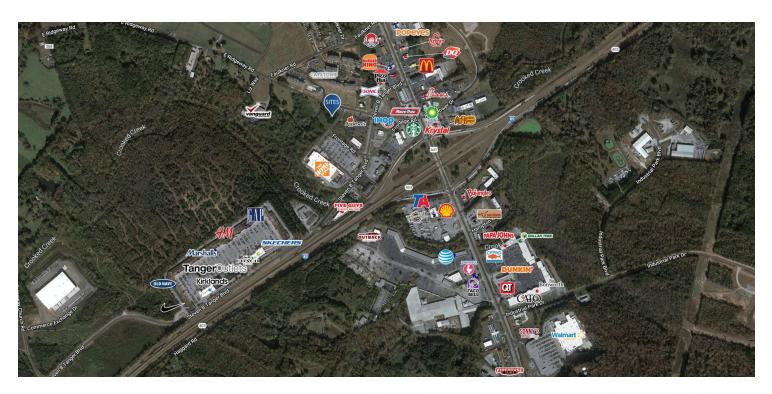

### **PROPERTY HIGHLIGHTS**

- Ideal for restaurant, self-storage, or hotel development
- Located at the entrance of The Home Depot
- Steven B. Tanger Blvd. and Ridgeway Rd., Commerce GA
- Nearby Retailers/Restaurants include: The Home Depot, Tanger Outlets, Hawg Wild BBQ and Catfish House, La Hacienda, Applebee's, Cracker Barrel, IHOP, Sonic, Krystal, & Chick-fil-A
- Two outlots available: ±1.4 AC and ±1.47 AC

# **Location Maps**

**KEITH VALENTINE** 

678.718.1882 KValentine@retail-pa.com