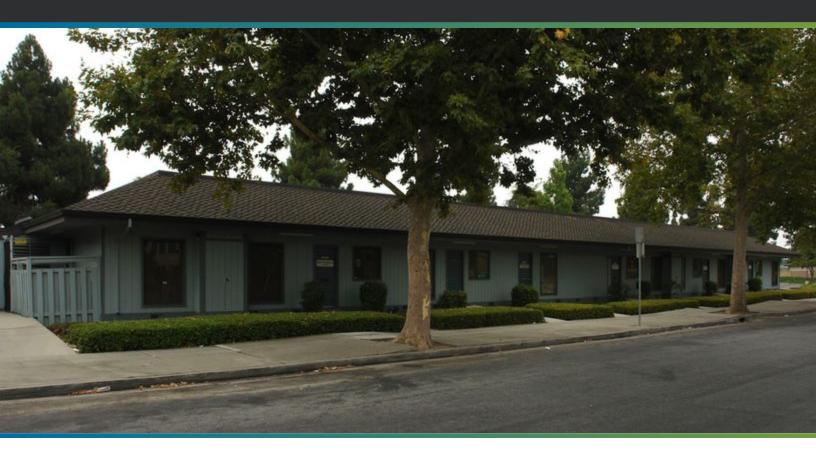

## **Location Description**

Eastridge Medical Dental Center is located just off Tully Rd, with easy access to Hwy 101 and a variety of amenities just next door. Nearby tenants include both major chain retailers, like CVS, Lion Supermarket, and Starbucks, as well as local small businesses, making 2593 S King Rd a convenient and high-visibility location.

# **Offering Summary**

| Lease Rate:                       | Negotiable      |                   |                   |
|-----------------------------------|-----------------|-------------------|-------------------|
| Available SF:                     | 1,400 SF        |                   |                   |
| Lot Size:                         | 1.06 Acres      |                   |                   |
| <b>Building Size:</b>             | 13,440 SF       |                   |                   |
|                                   |                 |                   |                   |
| Demographics                      | 1 Mile          | 2 Miles           | 3 Miles           |
|                                   |                 |                   | •                 |
| Total Households                  | 7,093           | 30,000            | 64,838            |
| Total Households Total Population | 7,093<br>28,187 | 30,000<br>123,513 | 64,838<br>259,325 |