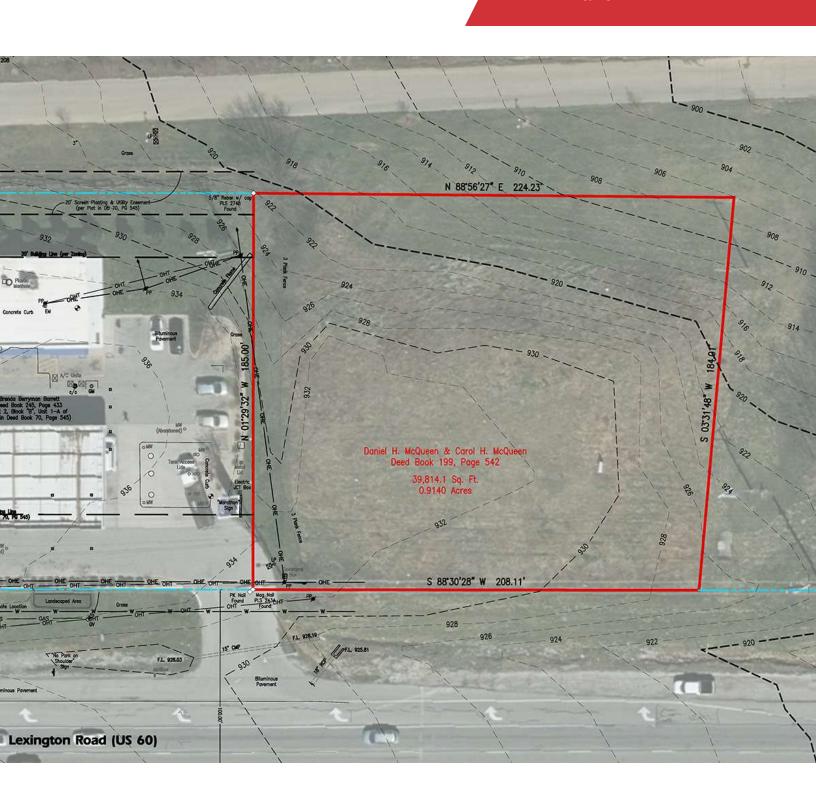

## .914 AC Outlot On US 60

3620 Lexington Road Versailles, Kentucky 40383

### Offering Summary

| Sale Price:        | \$275,000         |
|--------------------|-------------------|
| Ground Lease Rate: | \$2,100/month NNN |
| Total Lot Size:    | 0.914 Acres       |