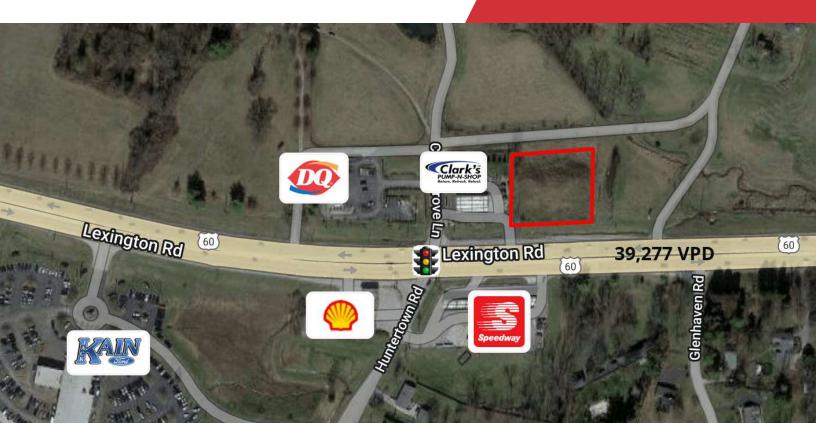

## .914 AC Outlot On US 60

3620 Lexington Road Versailles, Kentucky 40383

### **Property Highlights**

. .914 AC outlot on US 60 for sale or ground lease

.

- Located on US 60 adjacent to Clark's Pump N Shop,
   Dairy Queen and .4 miles from Blue Grass Parkway
- · Speedway and Shell are across the street
- Traffic count of 39,277 ('21) VPD
- · Zoned B-5, Highway Interchange Service
- Sale Price: \$275,000
- · Ground Lease Rate: \$2,100 per month NNN

### Offering Summary

| Sale Price:        | \$275,000         |
|--------------------|-------------------|
| Ground Lease Rate: | \$2,100/month NNN |
| Total Lot Size:    | 0.914 Acres       |