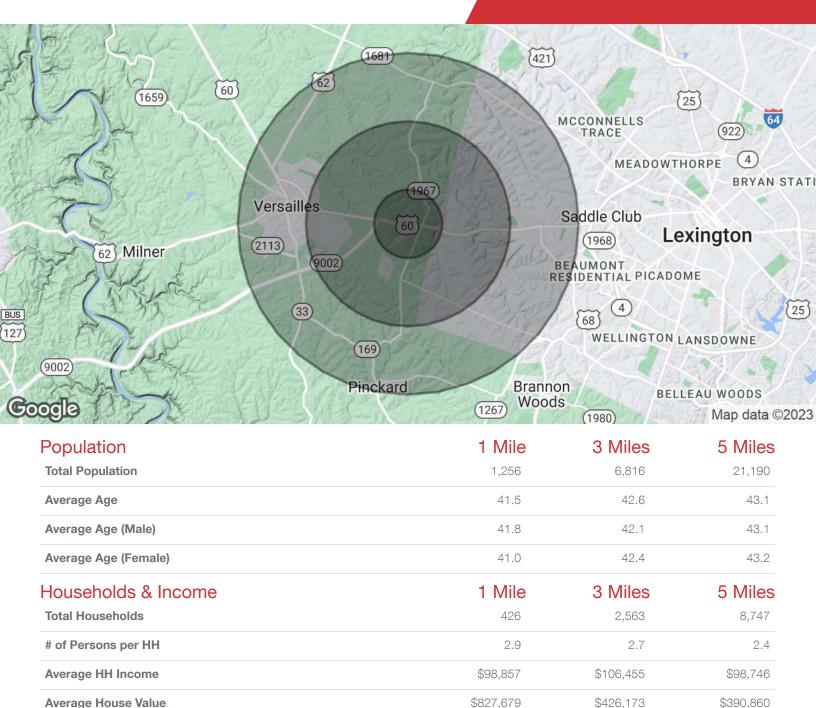

## .914 AC Outlot On US 60

3620 Lexington Road Versailles, Kentucky 40383

### **Property Highlights**

. .914 AC outlot on US 60 for sale or ground lease

.

- Located on US 60 adjacent to Clark's Pump N Shop,
   Dairy Queen and .4 miles from Blue Grass Parkway
- · Speedway and Shell are across the street
- Traffic count of 39,277 ('21) VPD
- · Zoned B-5, Highway Interchange Service
- Sale Price: \$275,000
- · Ground Lease Rate: \$2,100 per month NNN

### Offering Summary

| Sale Price:        | \$275,000         |
|--------------------|-------------------|
| Ground Lease Rate: | \$2,100/month NNN |
| Total Lot Size:    | 0.914 Acres       |

#### For More Information

#### Jim Kemper

Vice President
O: 859 422 4407
jimkemper@naiisaac.com | KY #189559















<sup>\*</sup> Demographic data derived from 2022 STDB