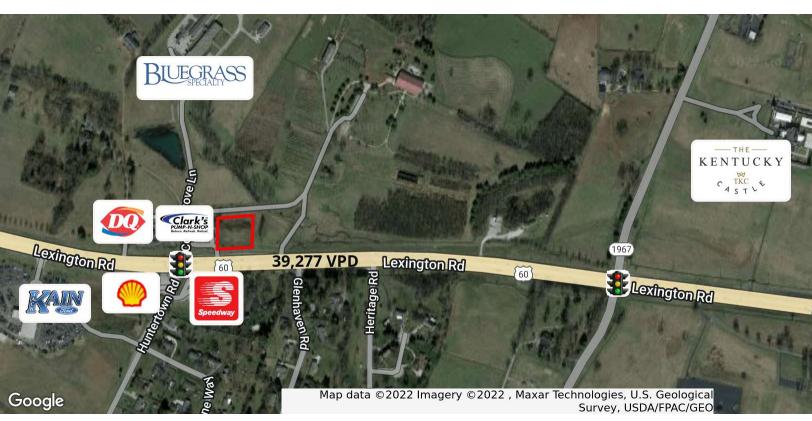

## .914 AC Outlot On US 60

3620 Lexington Road Versailles, Kentucky 40383

### **Property Highlights**

. .914 AC outlot on US 60 for sale or ground lease

.

- Located on US 60 adjacent to Clark's Pump N Shop,
   Dairy Queen and .4 miles from Blue Grass Parkway
- · Speedway and Shell are across the street
- Traffic count of 39,277 ('21) VPD
- · Zoned B-5, Highway Interchange Service
- Sale Price: \$275,000
- · Ground Lease Rate: \$2,100 per month NNN