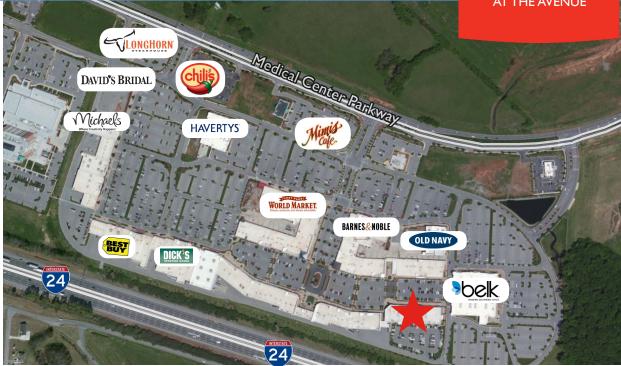

### **IDEAL LOCATION**

- Close to Downtown Murfreesboro and Middle Tennessee State University
- Signage visible from I-24
- Convenient access to I-24
- Located in Rutherford County, the second fastest growing county in Tennessee