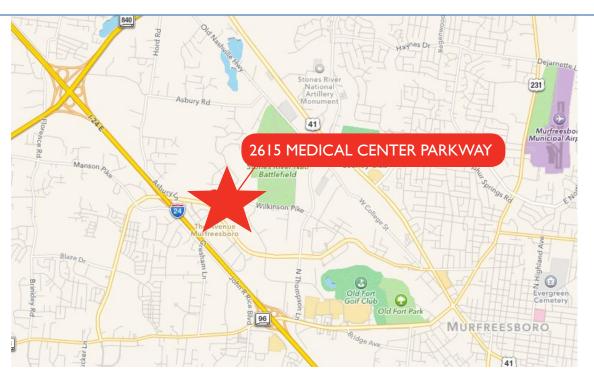

## 2615 MEDICAL CENTER PARKWAY **AT THE AVENUE IN MURFREESBORO**

### **IDEAL LOCATION**

- Close to Downtown Murfreesboro and Middle Tennessee State University
- Signage visible from I-24
- Convenient access to I-24
- Located in Rutherford County, the second fastest growing county in Tennessee