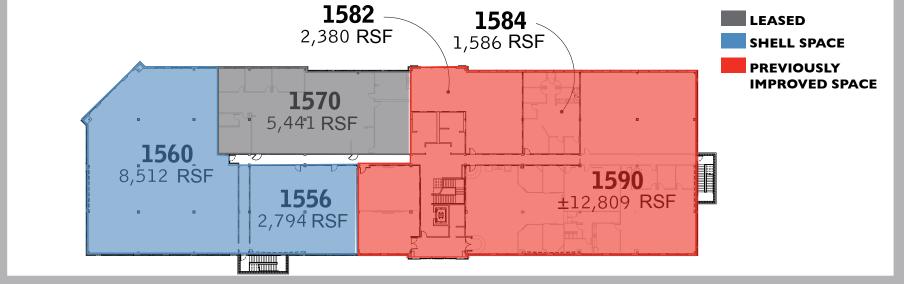

### **OFFICE FEATURES**

- Located on the second floor at The Avenue in Murfreesboro
- Easy access to upscale amenities
- Ample free parking
- 24/7/365 on-site security
- Competitive Class A rates
- Beautiful and well maintained landscape and building
- Custom design options on 11,500 SF
- Previously improved open areas and meeting rooms on 12,809 SF